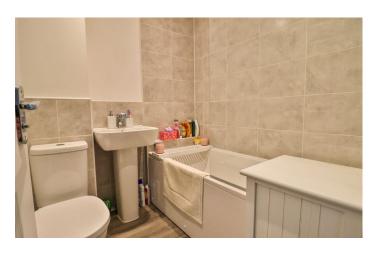

#### **Bathroom**

Suite comprising of bath with shower over, wash hand basin, w.c, extractor fan, heated towel rail and tiling.