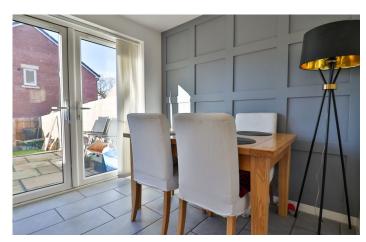

#### **Dining Area**

With patio doors opening out onto the rear garden, radiator and feature wall panelling.