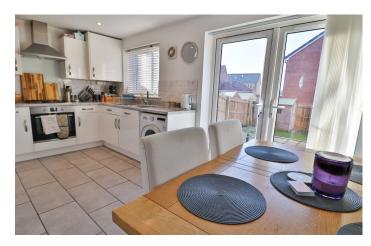

#### Kitchen/Diner

A perfect area for entertaining with family and friends; this open plan area with a fully fitted kitchen comprising of a range of wall, base and drawer units, work surfacing with inset stainless steel sink/drainer, plumbing for washing machine, space for fridge/freezer, integrated electric oven, integrated gas hob with cookerhood over, boiler, window to the rear, tiled flooring and being open plan to the dining area.

#### **Dining Area**

With patio doors opening out onto the rear garden, radiator and feature wall panelling.