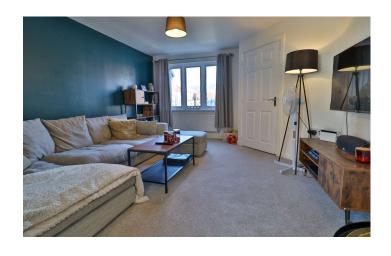

#### **Living Room**

A spacious family living area with window to the front, under stairs storage cupboard and radiator.

#### **Dining Area**

With patio doors opening out onto the rear garden, radiator and feature wall panelling.