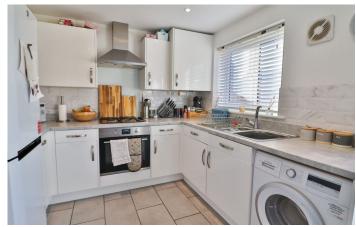

#### Kitchen/Diner

A perfect area for entertaining with family and friends; this open plan area with a fully fitted kitchen comprising of a range of wall, base and drawer units, work surfacing with inset stainless steel sink/drainer, plumbing for washing machine, space for fridge/freezer, integrated electric oven, integrated gas hob with cookerhood over, boiler, window to the rear, tiled flooring and being open plan to the dining area.