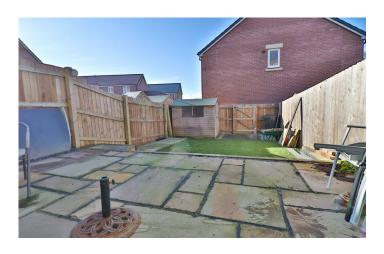

#### Rear Garden

To the rear of the property is an enclosed low maintenance rear garden with artificial lawn, patio area, garden path, area of decking and gated rear access.