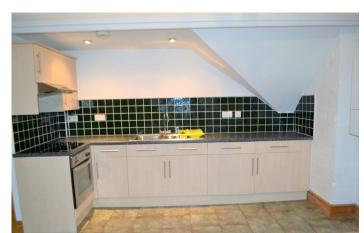

## Inner hall way

Leading to the master bedroom, bathroom and kitchen.

Kitchen 1.84m (6'00") x 5.15m (16'10")

Fitted with patterned worktops and timber effect doors with a range of units. A one and a half bowl stainless steel sink drainer unit with mixer tap, a four ring gas hob with

oven under, space for fridge/freezer, tiled floor, window with outlook to the side and rear and door leading out to the side.

Bedroom One 3.65m (11'11") x 3.69m (12'01")

With two windows outlook to the side, radiator and coved ceiling,