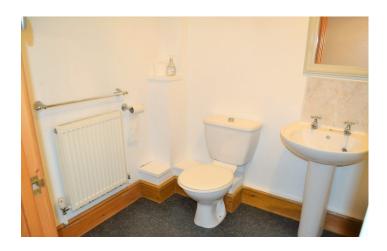

Bathroom 2.43m (7'11") x 2.56m (8'04")

A white suite with panel bath, pedestal hand basin, WC, radiator and extractor fan.

## **Bathroom** 1.66m (5'05") x 2.43m (7'11")

A white suite with panel bath and side screen, pedestal hand basin with part tiled splashback, WC and heated towel rail.