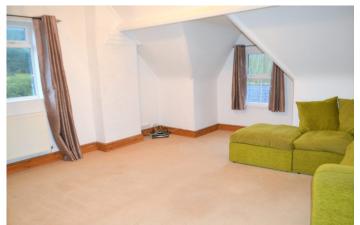

## **Lounge/Kitchen/Dining Room** 4.35m (14'03") x 6.48m (21'03")

A dual aspect room with outlook to the front and side. TV point and radiator. The kitchen is fitted with patterned worktops and timber effect doors with a range of units. A one and a half bowl stainless steel sink drainer unit with mixer tap, four ring gas hob with oven under. space for fridge/freezer, central heating boiler, tiled floor and part tiled walls.

**Bedroom** 2.59m (8'05") x 4.16m (13'07") Plus recess and entrance recess With window outlook to the rear and radiator.