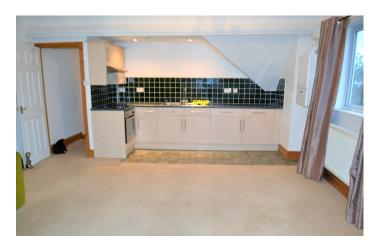

## **Lounge/Kitchen/Dining Room** 4.35m (14'03") x 6.48m (21'03")

A dual aspect room with outlook to the front and side. TV point and radiator. The kitchen is fitted with patterned worktops and timber effect doors with a range of units. A one and a half bowl stainless steel sink drainer unit with mixer tap, four ring gas hob with oven under. space for fridge/freezer, central heating boiler, tiled floor and part tiled walls.