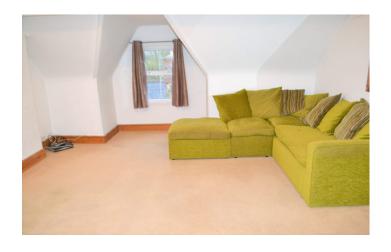

## **Lounge/Kitchen/Dining Room** 4.35m (14'03") x 6.48m (21'03")

A dual aspect room with outlook to the front and side. TV point and radiator. The kitchen is fitted with patterned worktops and timber effect doors with a range of units. A one and a half bowl stainless steel sink drainer unit with mixer tap, four ring gas hob with oven under. space for fridge/freezer, central heating boiler, tiled floor and part tiled walls.

**Bedroom** 2.59m (8'05") x 4.16m (13'07") Plus recess and entrance recess With window outlook to the rear and radiator.