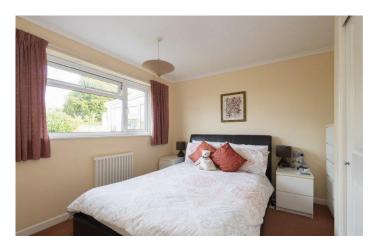

#### **Bedroom One** 2.82m (9'03") x 3.28m (10'09")

With window outlook to the rear, double built in wardrobe and radiator.

# **Bedroom Two** 2.92m (9'06") x 3.28m (10'09")

With window outlook to the rear, double built in wardrobe and radiator.

#### **Bedroom Three** 2.66m (8'08") x 2.85m (9'04")

With window outlook to the front, double built in wardrobe and radiator.