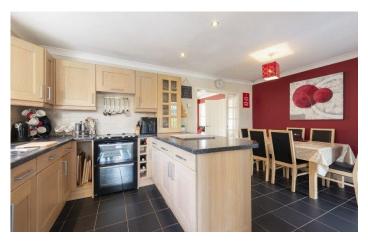

#### **Kitchen/Diner** 3.01m (9'10") x 4.80m (15'08")

This superb kitchen/diner is perfect for the family and entertaining. The kitchen is fitted with pattern worktops and timber effect doors with a range of wall and base units and under cupboard lighting. A one and a half stainless steel sink drainer unit with mixer tap, space for freestanding electric cooker, plumbing for washing machine, space for fridge/freezer, integral dishwasher, radiator, cupboard housing the boiler and shelves for storage, two windows with outlook to the side, door leading out to the rear and sliding door leading into the conservatory.