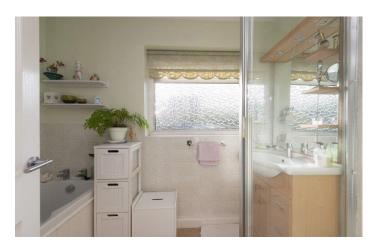

#### **Bathroom** 1.64m (5'04") x 2.47m (8'01")

A white suite with panel bath, separate shower, wash hand basin vanity unit with double cupboard under, tiled floor, part tiled walls, recess lighting, extractor fan, coved ceiling and window with outlook to the front.

#### Separate W.C

Close coupled WC with tiled floor, wash hand basin vanity unit with cupboard under and mixer tap, coved ceiling and window with outlook to the rear.