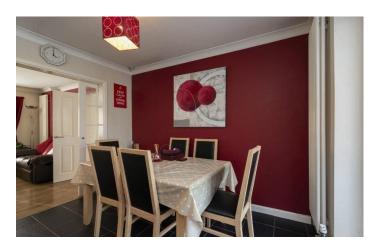

#### **Kitchen/Diner** 3.01m (9'10") x 4.80m (15'08")

This superb kitchen/diner is perfect for the family and entertaining. The kitchen is fitted with pattern worktops and timber effect doors with a range of wall and base units and under cupboard lighting. A one and a half stainless steel sink drainer unit with mixer tap, space for freestanding electric cooker, plumbing for washing machine, space for fridge/freezer, integral dishwasher, radiator, cupboard housing the boiler and shelves for storage, two windows with outlook to the side, door leading out to the rear and sliding door leading into the conservatory.