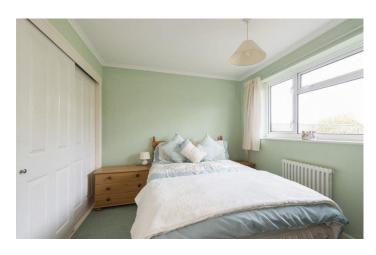

#### **Bedroom One** 2.82m (9'03") x 3.28m (10'09")

With window outlook to the rear, double built in wardrobe and radiator.

# **Bedroom Two** 2.92m (9'06") x 3.28m (10'09")

With window outlook to the rear, double built in wardrobe and radiator.

#### **Bedroom Three** 2.66m (8'08") x 2.85m (9'04")

With window outlook to the front, double built in wardrobe and radiator.