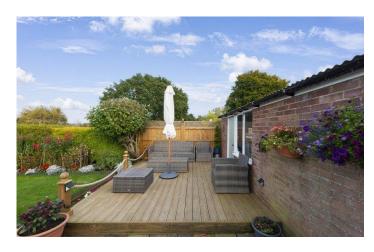

# Rear Garden

Enjoying a good degree of privacy, enclosed with side access, lawned area, patio area, stocked borders, hedgerow and gravel area.