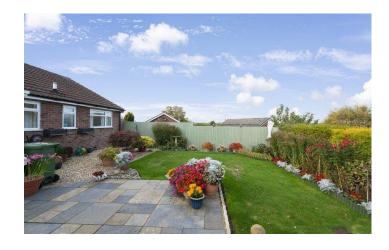

# Rear Garden

Enjoying a good degree of privacy, enclosed with side access, lawned area, patio area, stocked borders, hedgerow and gravel area.