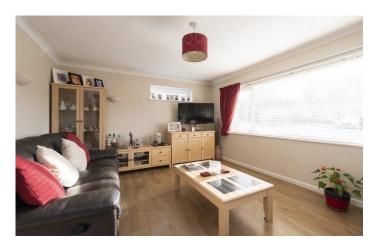

### **Lounge** 3.65m (11'11") x 4.71m (15'05")

A good size lounge with large window with outlook to the front, laminate flooring, TV point, modern radiator and sliding doors leading into the kitchen/diner.