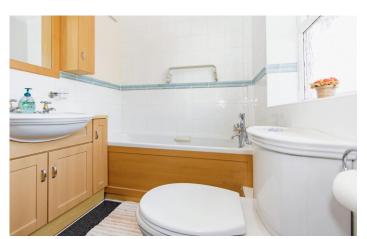

#### Bathroom

Suite comprising of bath with mixer taps and shower attachment, wash hand basin with vanity storage, w.c, extractor fan, shaver point, window to the front and radiator.