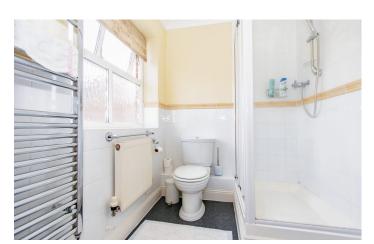

#### Bathroom

Suite comprising of bath with mixer taps and shower attachment, wash hand basin with vanity storage, w.c, extractor fan, shaver point, window to the front and radiator.