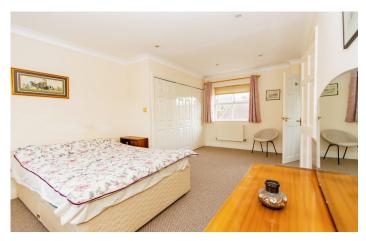

#### **Bedroom One**

A particularly large master bedroom with double glazed windows to both the front and rear, fitted wardrobes, two radiators and door to en-suite.