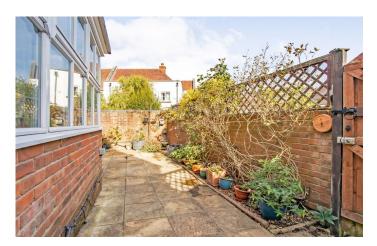

#### Outside

To the rear of the property is an area of enclosed courtyard garden, requiring very low maintenance, outside tap and power.