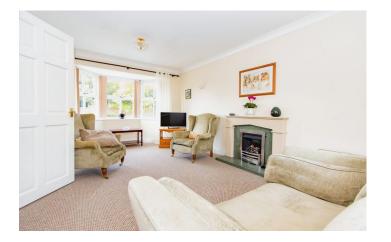

### Living Room

Spacious living area with double glazed windows to the front and rear, gas fireplace and three radiators.