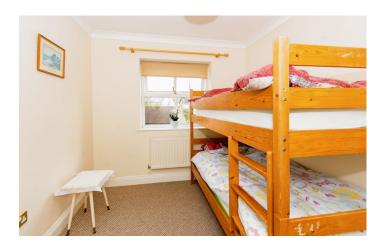

#### **Bedroom Two**

A spacious double room with window to the rear, built-in wardrobes and radiator.