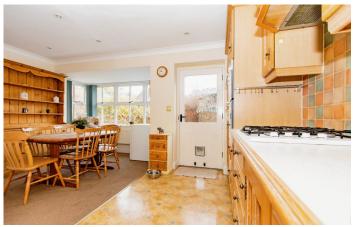

## **Kitchen/Diner**

A spacious open plan kitchen/diner with a comprehensive kitchen comprising of a range of wall, base and drawer units, work surfacing with inset sink/drainer and macerator, integrated double oven, integrated gas hob, integrated dishwasher, integrated washing machine, integrated fridge freezer, cupboard housing gas central heating boiler (both heating and hot water), radiator, window and door to the rear.