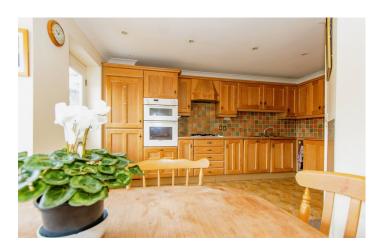

## **Kitchen/Diner**

A spacious open plan kitchen/diner with a comprehensive kitchen comprising of a range of wall, base and drawer units, work surfacing with inset sink/drainer and macerator, integrated double oven, integrated gas hob, integrated dishwasher, integrated washing machine, integrated fridge freezer, cupboard housing gas central heating boiler (both heating and hot water), radiator, window and door to the rear.