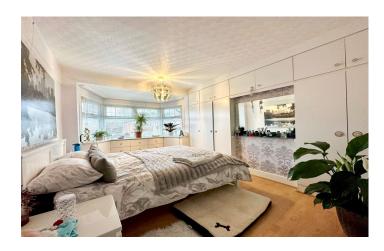

#### Bedroom One 4.62m x 2.84m

A bay fronted room with window to the front, radiator and built-in wardrobes and drawers.