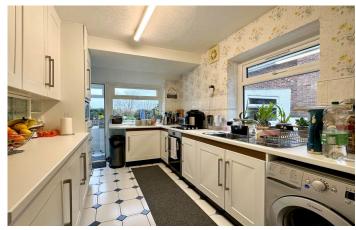

#### Kitchen 3.84m x 2.39m

A well presented fitted kitchen comprising of a range of wall, base and drawer units, work surfacing with inset stainless steel sink/drainer, integrated electric oven, integrated electric hob with cookerhood over, tiling to splash prone areas, windows to both rear and side, space for under counter fridge and double glazed door to the rear porch.