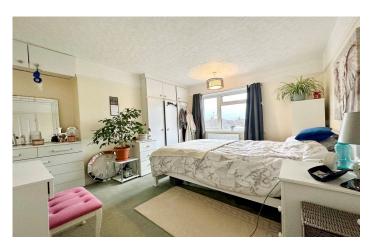

#### Bedroom Two 3.63m x 3.05m

With window to the rear with far reaching views, radiator and built-in wardrobes.