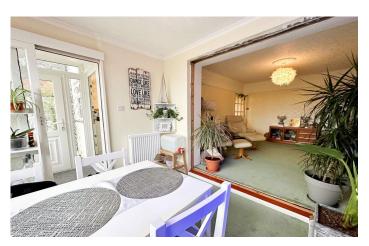

## Dining Room 3.81m x 3.38m

A perfect area for entertaining with family and friends; with radiator and a large archway being open plan to the sun room.

## **Sun Room** 3.28m x 2.31m

With a pleasant outlook onto the rear garden with window to the rear, radiator and door to the rear porch.

### **Rear Porch**

With window and door to the rear garden.