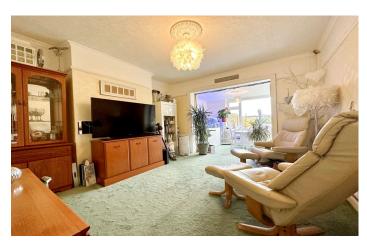

## Dining Room 3.81m x 3.38m

A perfect area for entertaining with family and friends; with radiator and a large archway being open plan to the sun room.

## **Sun Room** 3.28m x 2.31m

With a pleasant outlook onto the rear garden with window to the rear, radiator and door to the rear porch.