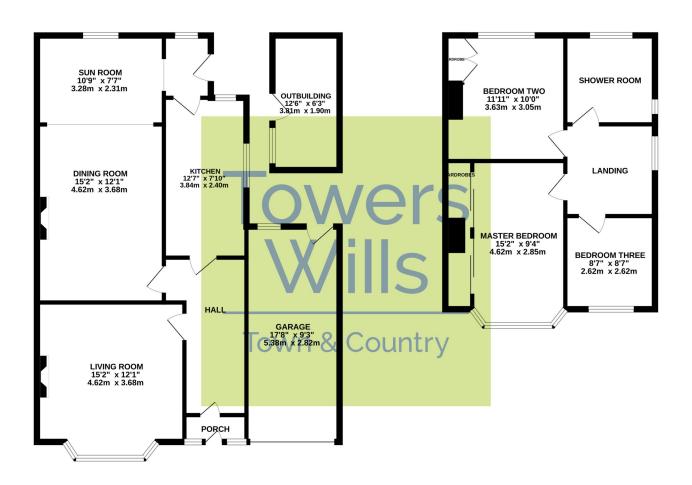

## Living Room 4.62m x 3.68m

A spacious bay fronted living room with double glazed window to the front, fireplace and radiator.

## Dining Room 3.81m x 3.38m

A perfect area for entertaining with family and friends; with radiator and a large archway being open plan to the sun room.

## **Sun Room** 3.28m x 2.31m

With a pleasant outlook onto the rear garden with window to the rear, radiator and door to the rear porch.

#### Kitchen 3.84m x 2.39m

A well presented fitted kitchen comprising of a range of wall, base and drawer units, work surfacing with inset stainless steel sink/drainer, integrated electric oven, integrated electric hob with cookerhood over, tiling to splash prone areas, windows to both rear and side, space for under counter fridge and double glazed door to the rear porch.

#### Bedroom One 4.62m x 2.84m

A bay fronted room with window to the front, radiator and built-in wardrobes and drawers.

#### Bedroom Two 3.63m x 3.05m

With window to the rear with far reaching views, radiator and built-in wardrobes.

#### Bedroom Three 2.62m x 2.62m

With window to the front and radiator.

#### **Shower Room**

A re-fitted suite comprising of large shower cubicle, wash hand basin with vanity unit under, w.c, windows to both rear and side, splash aqua wall panelling and heated towel rail.

## **Garage** 5.38m x 2.82m

With 'up and over' door to the front, double glazed window to the rear and door opening to the rear garden.

## **Outbuilding**

A useful outbuilding with window to the side, door to the garden, plumbing for washing machine, space for tumble dryer and additional storage.

GROUND FLOOR 1ST FLOOR

Whilst every attempt has been made to ensure the accuracy of the floorplan contained here, measurement of doors, windows, rooms and any other items are approximate and no responsibility is taken for any error, omission or mis-statement. This plan is for illustrative purposes only and should be used as such by any prospective purchaser. The services, systems and appliances shown have not been tested and no guarante as to their operability or efficiency can be given.