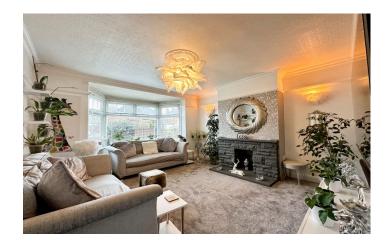

## Living Room 4.62m x 3.68m

A spacious bay fronted living room with double glazed window to the front, fireplace and radiator.