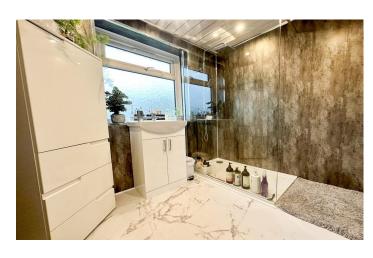

#### **Shower Room**

A re-fitted suite comprising of large shower cubicle, wash hand basin with vanity unit under, w.c, windows to both rear and side, splash aqua wall panelling and heated towel rail.