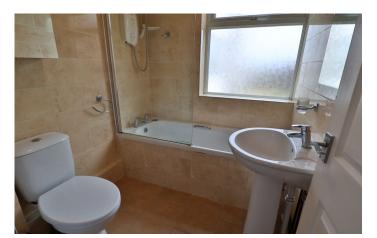

#### Bathroom

Suite comprising bath with electric shower over, wash hand basin, w.c, heated towel rail, double glazed window to the rear and extractor fan.

**Bedroom Two** 2.97m x 3.04m Double glazed window to the front and radiator.