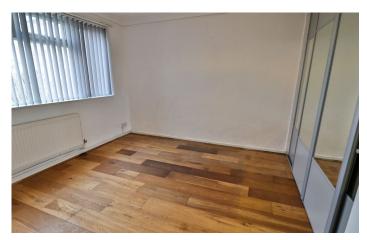

#### **Entrance Hall**

Double glazed door and window to the front, cupboard and radiator.

**Bedroom One** 2.97m x 2.97m plus wardrobes With built-in wardrobes, double glazed window to the rear and radiator.