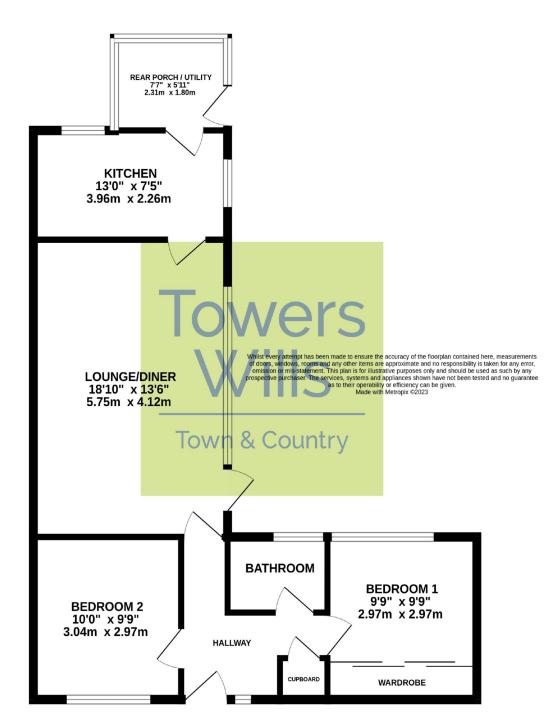

#### **Entrance Hall**

Double glazed door and window to the front, cupboard and radiator.

**Bedroom One** 2.97m x 2.97m plus wardrobes With built-in wardrobes, double glazed window to the rear and radiator.

#### Bathroom

Suite comprising bath with electric shower over, wash hand basin, w.c, heated towel rail, double glazed window to the rear and extractor fan.

**Bedroom Two** 2.97m x 3.04m Double glazed window to the front and radiator.

**Lounge/Diner** 4.12m x 5.75m – maximum measurements Double glazed window and door to the side leading to the garden, radiator and wall lights.

Kitchen 3.96m x 2.26m - maximum measurements

Comprising of a range of wall, base and drawer units, work surfacing with stainless steel one and a half bowl sink drainer, double glazed windows to the rear and side, double glazed door to the rear porch, loft access, integrated electric oven and grill, integrated gas hob with cookerhood over, integrated dishwasher, space for fridge, space for freezer and gas combi boiler.

#### Rear Porch/Utility 2.31m x 1.80m

Double glazed windows to the rear and side, double glazed door to the rear garden, fitted base units and plumbing for washing machine

## Floor Plan

**GROUND FLOOR** 

Please Note Not tests have been undertaken of any of the services and any intending purchasers should satisfy themselves in this regard. Towers Wills Ltd for themselves and for the vendor of this property whose agents they are, give notice that, (i) these particulars do not constitute any part of an offer or contract, (ii) all statements contained within these particulars are made without responsibility on the part of Towers Wills or the vendor, (iii) whilst made in good faith, none of the statements contained within these particulars are to be relied upon as a statement of representation or fact, (iv) any intending purchaser must satisfy him/herself by inspection or otherwise as to the correctness of each of the statements contained within these particulars, (v) the vendor does not make or give either Towers Wills or any person in their employment any authority to make or give representation or warranty whatsoever in relation to this property.