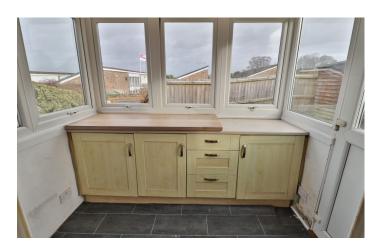

#### Rear Porch/Utility 2.31m x 1.80m

Double glazed windows to the rear and side, double glazed door to the rear garden, fitted base units and plumbing for washing machine