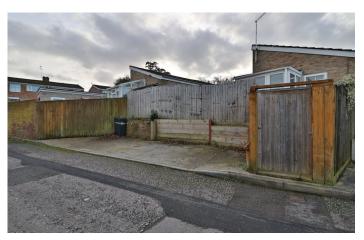

#### **Rear Garden**

To the rear there is an area of lawn, patio area, outside tap, wooden shed and gate leading to the rear parking space.

Garage in Block

With 'up and over' door.

#### **Front Garden**

To the front there is a lawn area, gravel and slate gravel beds.