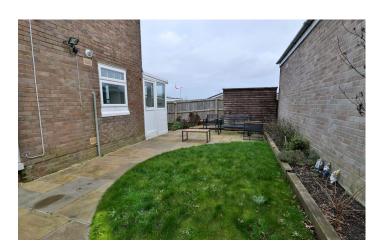

#### **Rear Garden**

To the rear there is an area of lawn, patio area, outside tap, wooden shed and gate leading to the rear parking space.

Garage in Block

With 'up and over' door.