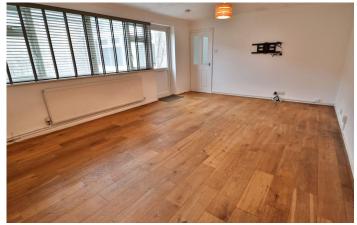

**Lounge/Diner** 4.12m x 5.75m – maximum measurements Double glazed window and door to the side leading to the garden, radiator and wall lights.

Kitchen 3.96m x 2.26m - maximum measurements

Comprising of a range of wall, base and drawer units, work surfacing with stainless steel one and a half bowl sink drainer, double glazed windows to the rear and side, double glazed door to the rear porch, loft access, integrated electric oven and grill, integrated gas hob with cookerhood over, integrated dishwasher, space for fridge, space for freezer and gas combi boiler.