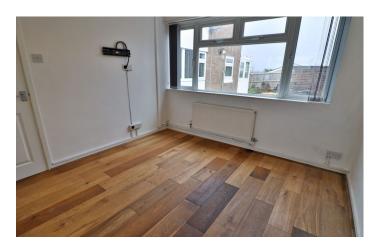

#### Bathroom

Suite comprising bath with electric shower over, wash hand basin, w.c, heated towel rail, double glazed window to the rear and extractor fan.

**Bedroom Two** 2.97m x 3.04m Double glazed window to the front and radiator.