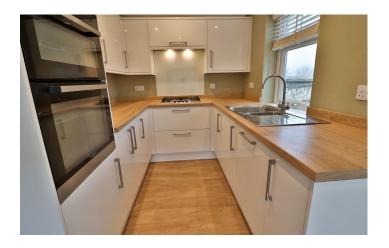

**Lounge/Diner** 4.12m x 5.75m – maximum measurements Double glazed window and door to the side leading to the garden, radiator and wall lights.

Kitchen 3.96m x 2.26m - maximum measurements

Comprising of a range of wall, base and drawer units, work surfacing with stainless steel one and a half bowl sink drainer, double glazed windows to the rear and side, double glazed door to the rear porch, loft access, integrated electric oven and grill, integrated gas hob with cookerhood over, integrated dishwasher, space for fridge, space for freezer and gas combi boiler.