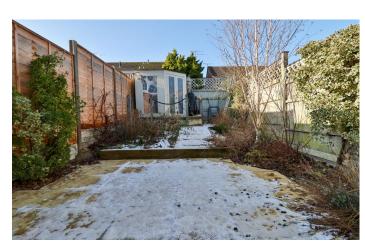

#### Outside:

To the front the garden is laid to lawn with path leading to the entrance. To the rear the garden the garden is laid to patio with planted beds, outside tap and gated rear access.

Conservatory: 2.70m x 2.20m

Outlook to the rear, and door to the rear garden.