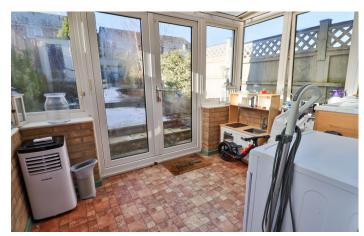

zed window to the rear. Heated towel rail.

#### Outside:

To the front the garden is laid to lawn with path leading to the entrance. To the rear the garden the garden is laid to patio with planted beds, outside tap and gated rear access.

#### Garage:

Situated in a block with 'up and over' door (blue door), double glazed window to the side and allocated parking space next to the side

# **Key Features**

- Quiet cul de sac position
- Popular residential location
- Walking distance to Leonardo
   Helicopters, Holy Trinity School & local parade of shops (Forest Hill)
- Kitchen / Diner
- Two bedrooms
- Conservatory

## **Contact Us**

Towers Wills Estate
Agents - Yeovil
114, Hendford Hill

Yeovil

Somerset

BA202RF T: 01935 577032

E: info@towerswills.co.uk

## **Energy Efficiency**



















### Floor Plan



**GROUND FLOOR** 

Whilst every attempt has been made to ensure the accuracy of the floor plan contained here, measurements of doors, windows, rooms and any other items are approximate and no responsibility is taken for any error, omission, or mis-statement. This plan is for illustrative purposes only and should be used as such by any prospective purchaser. The services, systems and appliances shown have not been tested and no guarantee as to their operability or efficiency can be given

Made with Metropix ©2019

Please Note No tests have been undertaken of any of the services and any intending purchasers should satisfy themselves in this regard. Towers Wills Ltd for themselves and for the vendor of this property whose agents they are, give notice that, (i) th