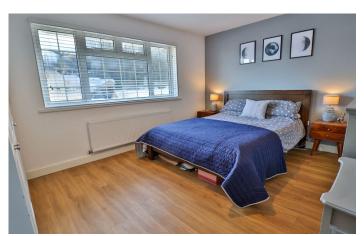

#### Landing:

Stairs from inner hallway and access to the loft (pull down ladder and light) housing the central heating boiler.

**Bedroom one:** 4.24m x 3.44m (14' x 11'3")

Double glazed window to the front, radiator and fitted wardrobes.