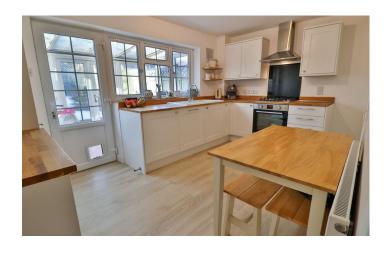

#### **Kitchen / diner** 4.24m x 2.71m (14' x 9')

Comprising of a range of wall, base and drawer units, oak work surfacing with one and a half ceramic sink drainer, integrated fridge freezer, integrated washing machine and dishwasher, integrated electric oven, integrated gas hob with cookerhood over, radiator, double glazed window and door to the rear and under stairs cupboard,