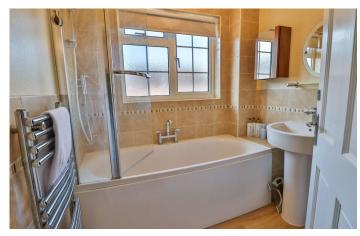

#### Bathroom:

Bath with shower over, W.C, wash hand basin, part wall tiling, Double glazed window to the rear. Heated towel rail.