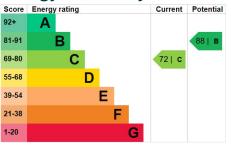

le glazed window to the rear. Heated towel rail.

#### Outside:

To the front the garden is laid to lawn with path leading to the entrance. To the rear the garden the garden is laid to patio with planted beds, outside tap and gated rear access.

#### Garage:

Situated in a block with 'up and over' door (blue door), double glazed window to the side and allocated parking space next to the side

# **Key Features**

- Quiet cul de sac position
- Popular residential location
- Walking distance to Leonardo
   Helicopters, Holy Trinity School & local parade of shops (Forest Hill)
- Kitchen / Diner
- Two bedrooms
- Conservatory

## **Contact Us**

Towers Wills Estate
Agents - Yeovil
114, Hendford Hill

Yeovil

Somerset

BA202RF T: 01935 577032

E: info@towerswills.co.uk

## **Energy Efficiency**



















### Floor Plan



**GROUND FLOOR** 

Whilst every attempt has been made to ensure the accuracy of the floor plan contained here, measurements of doors, windows, rooms and any other items are approximate and no responsibility is taken for any error, omission, or mis-statement. This plan is for illustrative purposes only and should be used as such by any prospective purchaser. The services, systems and appliances shown have not been tested and no guarantee as to their operability or efficiency can be given

Made with Metropix ©2019

Please Note No tests have been undertaken of any of the services and any intending purchasers should satisfy themselves in this regard. Towers Wills Ltd for themselves and for the vendor of this property whose agents they are, give notice that,