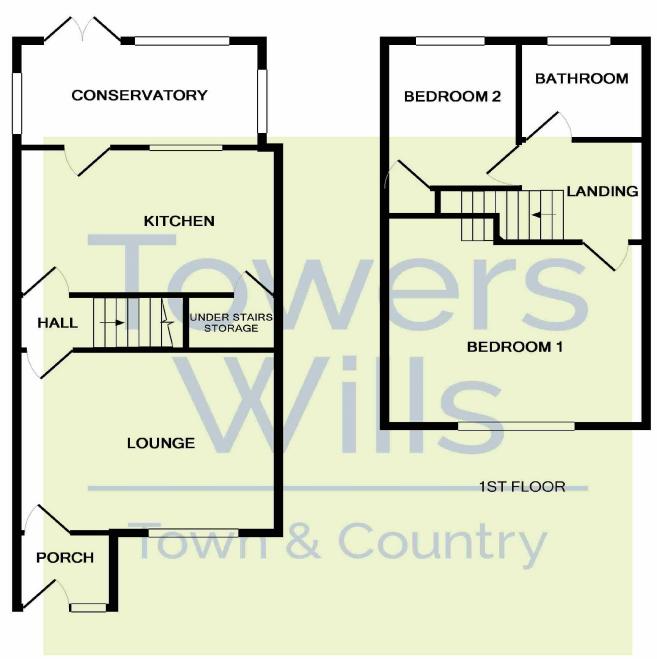

### Floor Plan

**GROUND FLOOR** 

Whilst every attempt has been made to ensure the accuracy of the floor plan contained here, measurements of doors, windows, rooms and any other items are approximate and no responsibility is taken for any error, omission, or mis-statement. This plan is for illustrative purposes only and should be used as such by any prospective purchaser. The services, systems and appliances shown have not been tested and no guarantee as to their operability or efficiency can be given

#### Porch:

Door to the front.

**Living room:** 4.23m x 3.40m (14' x 11'1")

A spacious living area with double glazed window to the front and radiator.

#### **Kitchen / diner** 4.24m x 2.71m (14' x 9')

Comprising of a range of wall, base and drawer units, oak work surfacing with one and a half ceramic sink drainer, integrated fridge freezer, integrated washing machine and dishwasher, integrated electric oven, integrated gas hob with cookerhood over, radiator, double glazed window and door to the rear and under stairs cupboard,

Conservatory: 2.70m x 2.20m

Outlook to the rear, and door to the rear garden.

#### Landing:

Stairs from inner hallway and access to the loft (pull down ladder and light) housing the central heating boiler.

**Bedroom one:** 4.24m x 3.44m (14' x 11'3")

Double glazed window to the front, radiator and fitted wardrobes.

**Bedroom two:** 2.77m x 2.28m ( 9'1" x 7'5")

Double glazed window to the rear, built in wardrobe, radiator.

#### Bathroom:

Bath with shower over, W.C, wash hand basin, part wall tiling, Double glazed window to the rear. Heated towel rail.