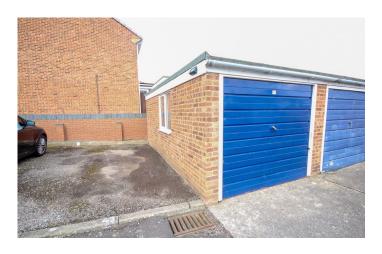

#### Garage:

Situated in a block with 'up and over' door (blue door), double glazed window to the side and allocated parking space next to the side