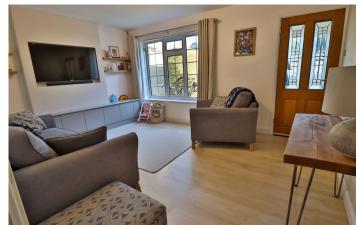

#### Porch:

Door to the front.

**Living room:** 4.23m x 3.40m (14' x 11'1")

A spacious living area with double glazed window to the front and radiator.