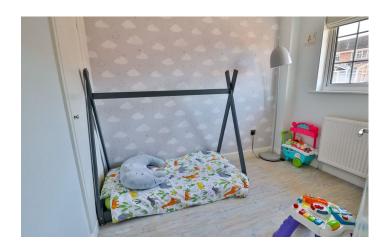

**Bedroom two:** 2.77m x 2.28m ( 9'1" x 7'5")

Double glazed window to the rear, built in wardrobe, radiator.