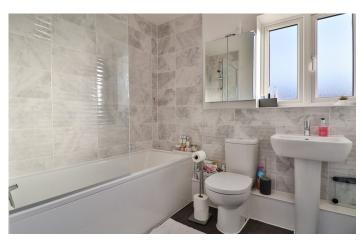

#### Bathroom

An immaculately presented suite comprising of bath with shower over, wash hand basin, w.c, tiling, extractor fan, radiator and window to the front.