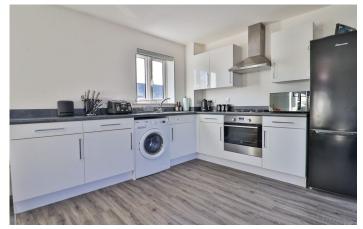

#### **Kitchen**

A well presented fully fitted kitchen comprising of a range of wall, base and drawer units, work surfacing with inset stainless steel sink/drainer, space for fridge/freezer, space for washing machine, integrated electric oven and integrated gas hob with cookerhood over.