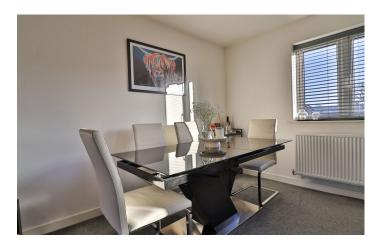

#### **Open Plan Living Room/Kitchen**

A large open plan dual aspect living area with two double glazed windows to the front, window to the rear, radiator and plenty of space for a lounge area and dining area.