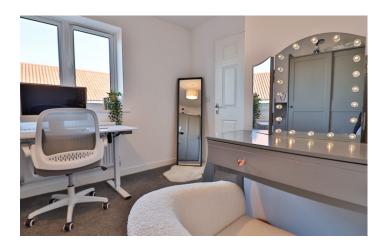

#### **Open Plan Living Room/Kitchen**

A large open plan dual aspect living area with two double glazed windows to the front, window to the rear, radiator and plenty of space for a lounge area and dining area.

#### **Bedroom One**

Window to the front and radiator.

**Bedroom Two** Window to the rear and radiator.