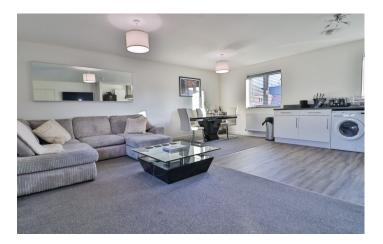

#### **Open Plan Living Room/Kitchen**

A large open plan dual aspect living area with two double glazed windows to the front, window to the rear, radiator and plenty of space for a lounge area and dining area.