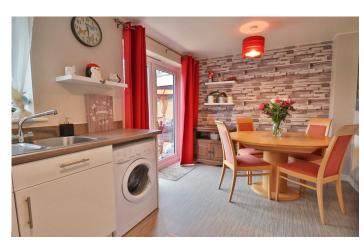

#### **Dining Area**

With radiator and double patio doors opening out to the rear garden.