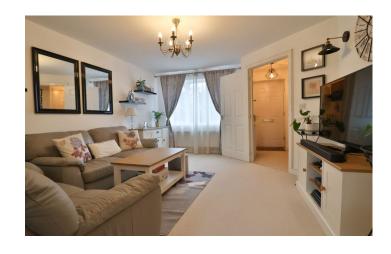

#### **Living Room**

A spacious living area with window to the front, radiator and under stairs storage cupboard.