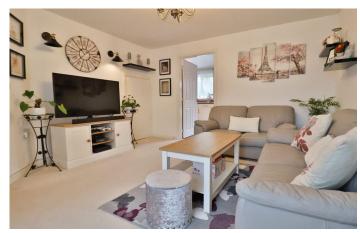

#### **Living Room**

A spacious living area with window to the front, radiator and under stairs storage cupboard.