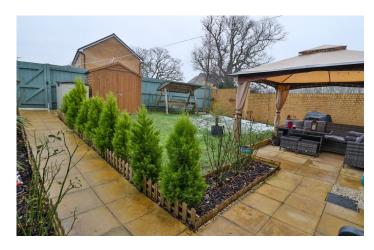

#### **Rear Garden**

To the rear of the property is a landscaped enclosed garden being majority laid to lawn with patio area, garden shed and gated rear access with pathway.