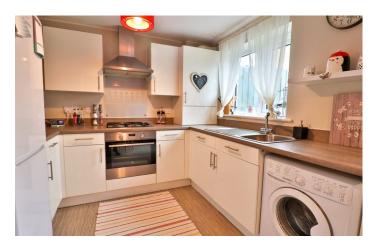

#### Kitchen/Diner

Perfect area for entertaining with family and friends; a modern fitted kitchen comprising of a range of wall, base and drawer units, work surfacing with inset stainless steel sink/drainer, plumbing for washing machine, space for fridge/freezer, integrated electric oven, integrated gas hob with cookerhood over and glass splashback, window to the rear and being open plan to the dining area.