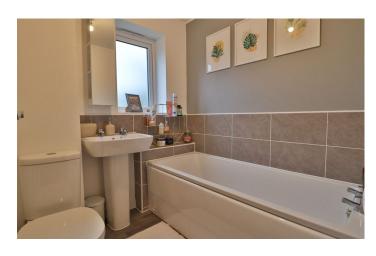

#### **Bathroom**

Suite comprising of bath with shower over, wash hand basin, w.c, radiator, tiling, extractor fan and window to the side.