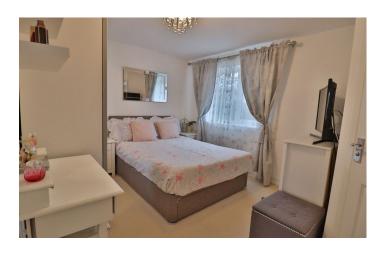

#### **Bedroom One**

With window to the front, over stairs storage cupboard and radiator.

#### **Bedroom Two**

With window to the rear and radiator.

#### **Bedroom Three**

With window to the rear and radiator.