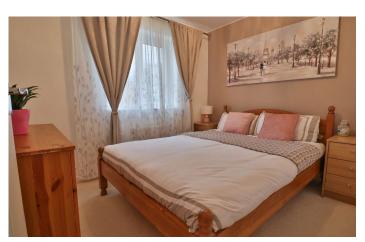

#### **Bedroom One**

With window to the front, over stairs storage cupboard and radiator.

#### **Bedroom Two**

With window to the rear and radiator.

#### **Bedroom Three**

With window to the rear and radiator.