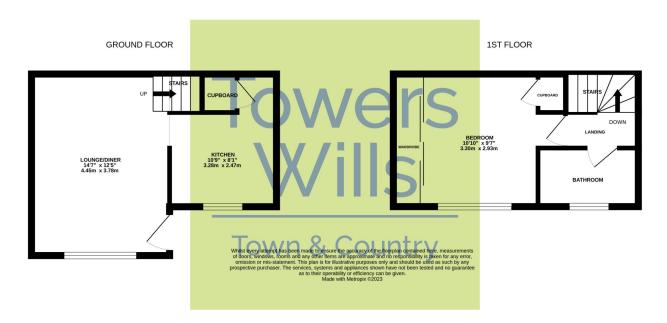

**Lounge Diner** 3.78m x 4.45m – maximum measurements Double glazed window to the front, radiator, double glazed door to the front and being open to the kitchen.

**Kitchen** 3.28m x 2.47m – maximum measurements Comprising of a range of wall, base and drawer units, work surfacing with stainless steel one and a half bowl sink drainer, double glazed window to the front, under stairs cupboard, gas central heating boiler, space for washing machine, integrated gas hob, integrated electric oven, integrated fridge and integrated freezer.

#### **First Floor Landing**

Includes the loft hatch.

#### **Bathroom**

Suite comprising bath with shower over, wash hand basin, w.c, double glazed window to the front, heated towel rail and extractor fan.

**Bedroom** 2.93m plus door recess x 3.30m – maximum measurements Double glazed window to the front, radiator, fitted wardrobes and cupboard.

### Floor Plan

Please Note No tests have been undertaken of any of the services and any intending purchasers should satisfy themselves in this regard. Towers Wills Ltd for themselves and for the vendor of this property whose agents they are, give notice that, (i) these particulars do not constitute any part of an offer or contract, (ii) all statements contained within these particulars are made without responsibility on the part of Towers Wills or the vendor, (iii) whilst made in good faith, none of the statements contained within these particulars are to be relied upon as a statement of representation or fact, (iv) any intending purchaser must satisfy him/herself by inspection or otherwise as to the correctness of each of the statements contained within these particulars, (v) the vendor does not make or give either Towers Wills or any person in their employment any authority to make or give representation or warranty whatsoever in relation to this property.