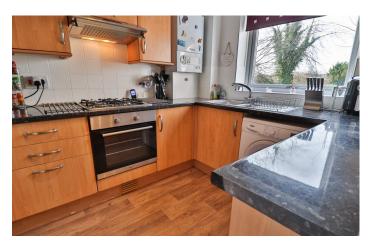

**Lounge Diner** 3.78m x 4.45m – maximum measurements Double glazed window to the front, radiator, double glazed door to the front and being open to the kitchen.

**Kitchen** 3.28m x 2.47m – maximum measurements Comprising of a range of wall, base and drawer units, work surfacing with stainless steel one and a half bowl sink drainer, double glazed window to the front, under stairs cupboard, gas central heating boiler, space for washing machine, integrated gas hob, integrated electric oven, integrated fridge and integrated freezer.