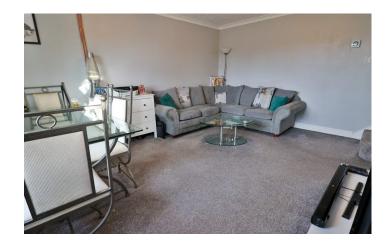

**Lounge Diner** 3.78m x 4.45m – maximum measurements Double glazed window to the front, radiator, double glazed door to the front and being open to the kitchen.

**Kitchen** 3.28m x 2.47m – maximum measurements Comprising of a range of wall, base and drawer units, work surfacing with stainless steel one and a half bowl sink drainer, double glazed window to the front, under stairs cupboard, gas central heating boiler, space for washing machine, integrated gas hob, integrated electric oven, integrated fridge and integrated freezer.