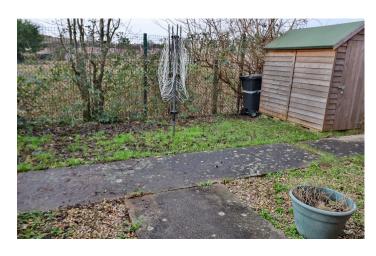

#### **Outside**

To the front of the property is a garden area which includes lawn, gravel beds and wooden shed.