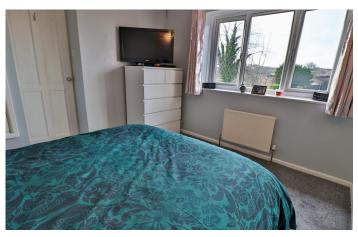

#### **Bathroom**

Suite comprising bath with shower over, wash hand basin, w.c, double glazed window to the front, heated towel rail and extractor fan.

**Bedroom** 2.93m plus door recess x 3.30m – maximum measurements Double glazed window to the front, radiator, fitted wardrobes and cupboard.