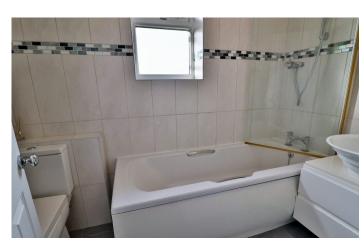

#### **Bathroom**

Suite comprising bath with shower over, wash hand basin, w.c, double glazed window to the front, heated towel rail and extractor fan.

**Bedroom** 2.93m plus door recess x 3.30m – maximum measurements Double glazed window to the front, radiator, fitted wardrobes and cupboard.