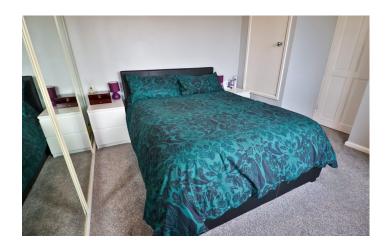

#### **Bathroom**

Suite comprising bath with shower over, wash hand basin, w.c, double glazed window to the front, heated towel rail and extractor fan.

**Bedroom** 2.93m plus door recess x 3.30m – maximum measurements Double glazed window to the front, radiator, fitted wardrobes and cupboard.