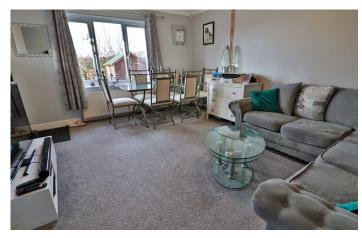

**Lounge Diner** 3.78m x 4.45m – maximum measurements Double glazed window to the front, radiator, double glazed door to the front and being open to the kitchen.

**Kitchen** 3.28m x 2.47m – maximum measurements Comprising of a range of wall, base and drawer units, work surfacing with stainless steel one and a half bowl sink drainer, double glazed window to the front, under stairs cupboard, gas central heating boiler, space for washing machine, integrated gas hob, integrated electric oven, integrated fridge and integrated freezer.