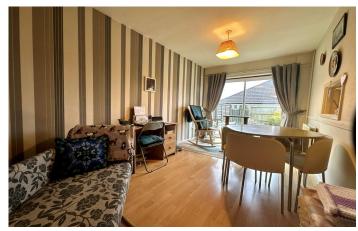

# Lounge/Diner

A spacious open plan dual aspect room with window to front, double glazed doors to the rear garden and living room being open plan to the dining area.

# **Dining Area**

With laminate floor, radiator and under stairs storage cupboard.