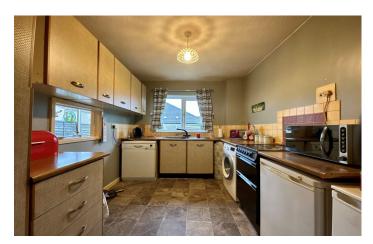

## **Kitchen**

Comprising of a range of wall, base and drawer units, work surfacing with inset stainless steel sink/drainer, plumbing for washing machine, plumbing for dishwasher, space for fridge, space for freezer, tiling and window to the rear.