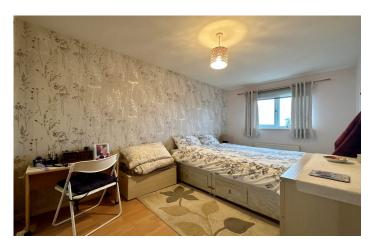

#### **Bedroom One**

Window to the rear, built-in wardrobes and radiator.

## **Bedroom Two**

Window to the front, built-in wardrobes and radiator.

#### **Bedroom Three**

Window to the front and radiator.