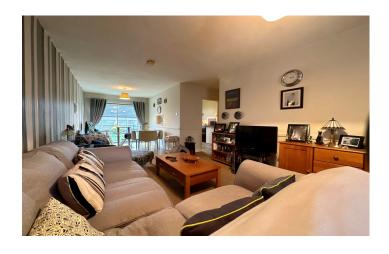

# Lounge/Diner

A spacious open plan dual aspect room with window to front, double glazed doors to the rear garden and living room being open plan to the dining area.

# **Dining Area**

With laminate floor, radiator and under stairs storage cupboard.