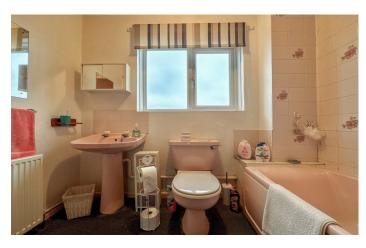

#### **Bathroom**

Suite comprising of bath with shower over, wash hand basin, w.c, part tiling and window to the rear.