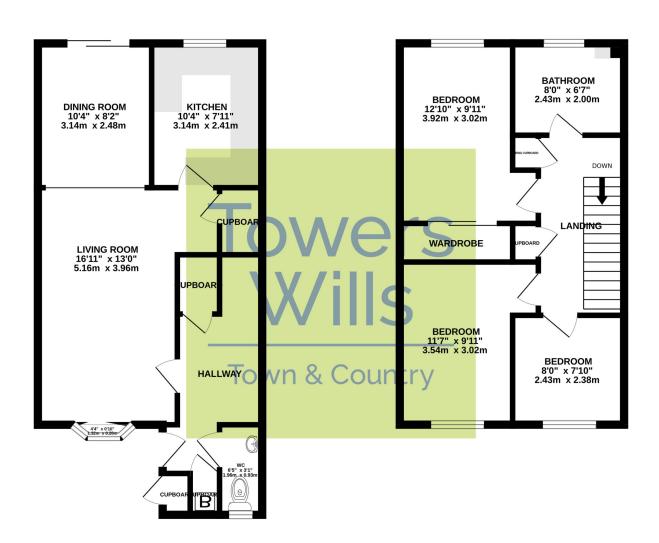

# **Reception Hallway**

Door to the front, storage cupboard, radiator and two large storage cupboards.

#### Cloak W.C

Comprising wash hand basin, w.c and window to the front.

# Lounge/Diner

A spacious open plan dual aspect room with window to front, double glazed doors to the rear garden and living room being open plan to the dining area.

# **Dining Area**

With laminate floor, radiator and under stairs storage cupboard.

## **Kitchen**

Comprising of a range of wall, base and drawer units, work surfacing with inset stainless steel sink/drainer, plumbing for washing machine, plumbing for dishwasher, space for fridge, space for freezer, tiling and window to the rear.

# **First Floor Landing**

Stairs from reception hallway with airing cupboard, storage cupboard and loft access.

#### **Bedroom One**

Window to the rear, built-in wardrobes and radiator.

## **Bedroom Two**

Window to the front, built-in wardrobes and radiator.

#### **Bedroom Three**

Window to the front and radiator.

#### **Bathroom**

Suite comprising of bath with shower over, wash hand basin, w.c, part tiling and window to the rear.

# Contact Us

Towers Wills Estate
Agents - Yeovil
114, Hendford Hill

Yeovil Somerset BA202RF

T: 01935 577032

E: info@towerswills.co.uk

GROUND FLOOR 1ST FLOOR

Whilst every attempt has been made to ensure the accuracy of the floorplan contained here, measurement of doors, windows, rooms and any other telms are approximate and no responsibility is taken for any error, omission or mis-statement. This plan is for illustrative purposes only and should be used as such by any prospective purchaser. The services, systems and appliances shown have not been tested and no guarante as to their operability or efficiency can be given.