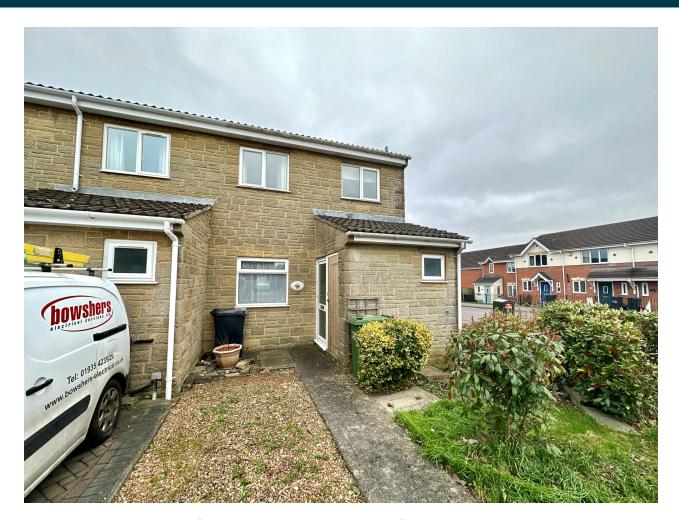

# 171, Larkspur Crescent, Yeovil, Somerset BA21 3HP Guide Price £200,000

Towers Wills welcome to the market this three bedroom end terrace property, in need of modernisation, situated on the west side of Yeovil and briefly comprising; reception hallway, cloak w.c, lounge/diner, kitchen, three bedrooms, bathroom, front and rear gardens.

## **Outside**

To the front of the property is a front garden, whilst to the rear of the property is an enclosed area of garden, being laid to patio for low maintenance.

# **Key Features**

- End of Terrace
- Three Bedrooms
- Front & Rear Gardens
- In Need of Modernisation