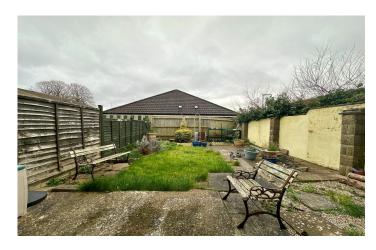

## **Outside**

To the front of the property is a front garden, whilst to the rear of the property is an enclosed area of garden, being laid to patio for low maintenance.