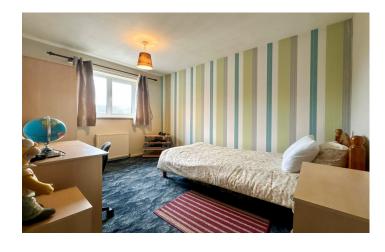

#### **Bedroom One**

Window to the rear, built-in wardrobes and radiator.

## **Bedroom Two**

Window to the front, built-in wardrobes and radiator.

#### **Bedroom Three**

Window to the front and radiator.