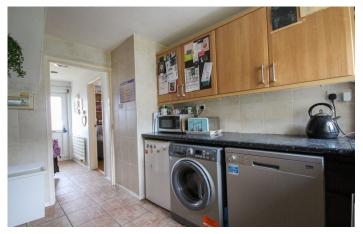

#### Kitchen 2.49m x 3.30m

Fitted with pattern worktops and timber effect doors with a range of wall and base units, a round stainless steel sink drainer unit with mixer tap, space for undercounter fridge, space for washing machine, space for dishwasher, electric hob, part tiled walls, window with outlook to the rear and door leading out to the rear which leads to a storage area.