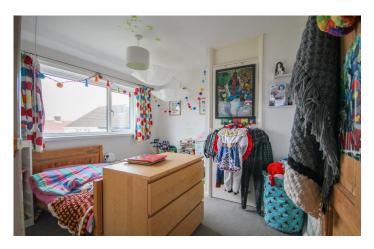

**Bedroom Three** 2.39m x 2.84m – maximum measurements to include bulkhead over the stairs

With window outlook to the front and electric panel heater.

#### Please note bedroom two is accessed by bedroom three.