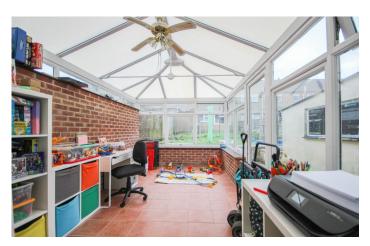

#### Conservatory 2.61m x 4.73m

Tiled floor, door leading out to the side and air conditioning unit.