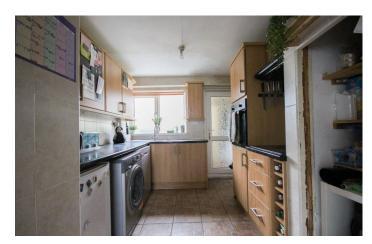

#### Kitchen 2.49m x 3.30m

Fitted with pattern worktops and timber effect doors with a range of wall and base units, a round stainless steel sink drainer unit with mixer tap, space for undercounter fridge, space for washing machine, space for dishwasher, electric hob, part tiled walls, window with outlook to the rear and door leading out to the rear which leads to a storage area.