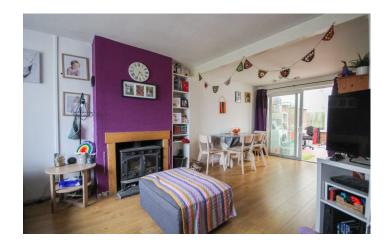

#### Lounge 3.36m x 3.51m

With a window outlook to the front, laminate flooring and a feature fireplace.

#### Dining Room 2.71m x 2.64m

Being open plan to the lounge with sliding doors leading to the conservatory.