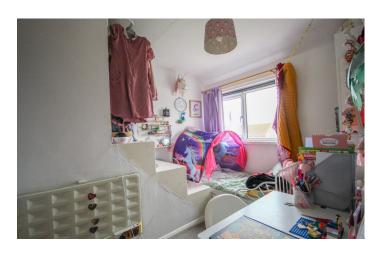

#### Bedroom One 2.86m x 3.27m

With window outlook to the rear and electric panel heater.

**Bedroom Two** 2.82m x 2.86m to include airing cupboard housing hot water cylinder

With window outlook to the front.

**Bedroom Three** 2.39m x 2.84m – maximum measurements to include bulkhead over the stairs

With window outlook to the front and electric panel heater.

#### Please note bedroom two is accessed by bedroom three.