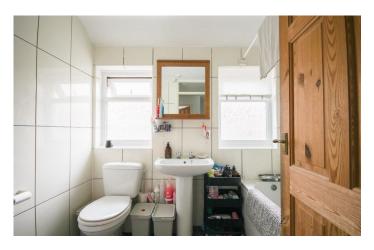

#### **Bathroom** 1.66m x 2.33m

Comprising a panel bath with mixer tap and electric shower over, pedestal hand basin, w.c, tiled walls, two windows with outlook to the rear and electric towel rail.