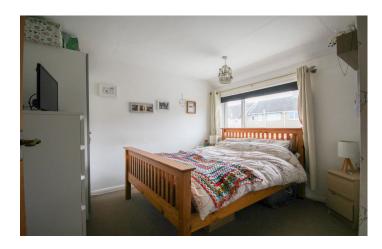

#### Bedroom One 2.86m x 3.27m

With window outlook to the rear and electric panel heater.

**Bedroom Two** 2.82m x 2.86m to include airing cupboard housing hot water cylinder

With window outlook to the front.