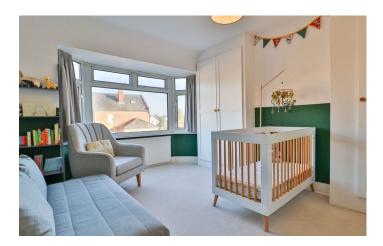

**Bedroom Two** 3.97m x 3.10m - maximum measurements Double glazed window to the rear, radiator, and built-in cupboard.

**Bedroom Three** 1.89m x 2.12m - maximum measurements Double glazed windows to the side and front and radiator.