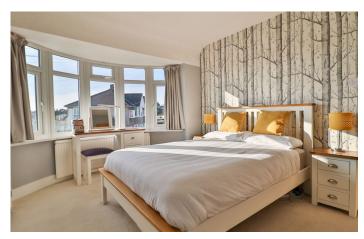

### Bathroom 1.78m x 2.09m

Suite comprising L shape bath with shower over, wall mounted wash hand basin, w.c, double glazed window and heated towel rail.

**Bedroom One** 4.14m x 3.43m - maximum measurements Double glazed window to the front and radiator.