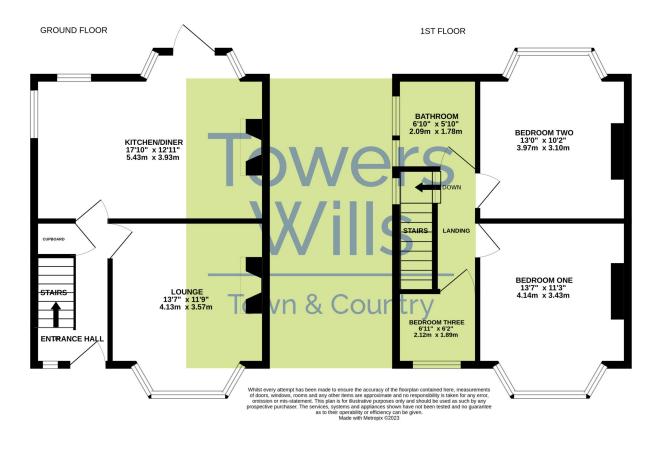

## **Entrance Hall**

Full composite door to the front, double glazed window to the side, radiator, under stairs storage cupboard, access to downstairs accommodation and stairs to first floor.

**Lounge** 3.57m x 4.13m - maximum measurements Double glazed bay window to the front, radiator, multi fuel burner and TV point.

**Kitchen/Diner** 5.43m x 3.93m - maximum measurements Comprising of a range of wall, base and drawer units, work surfacing with stainless steel one and a half bowl sink drainer, four ring gas hob with electric oven, double glazed windows to the side, space for American style fridge/freezer and space for washing machine.

### **First Floor Landing**

Double glazed window to the side, loft hatch and door upstairs accommodation.

### Bathroom 1.78m x 2.09m

Suite comprising L shape bath with shower over, wall mounted wash hand basin, w.c, double glazed window and heated towel rail.

**Bedroom One** 4.14m x 3.43m - maximum measurements Double glazed window to the front and radiator.

**Bedroom Two** 3.97m x 3.10m - maximum measurements Double glazed window to the rear, radiator, and built-in cupboard.

**Bedroom Three** 1.89m x 2.12m - maximum measurements Double glazed windows to the side and front and radiator.

# Floor Plan

Please Note No tests have been undertaken of any of the services and any intending purchasers should satisfy themselves in this regard. Towers Wills Ltd for themselves and for the vendor of this property whose agents they are, give notice that, (i) these particulars do not constitute any part of an offer or contract, (ii) all statements contained within these particulars are made without responsibility on the part of Towers Wills or the vendor, (iii) whilst made in good faith, none of the statements contained within these particulars are to be relied upon as a statement of representation or fact, (iv) any intending purchaser must satisfy him/herself by inspection or otherwise as to the correctness of each of the statements contained within these particulars, (v) the vendor does not make or give either Towers Wills or any person in their employment any authority to make or give representation or warranty whatsoever in relation to this property.