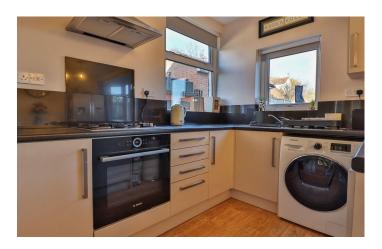

**Kitchen/Diner** 5.43m x 3.93m - maximum measurements Comprising of a range of wall, base and drawer units, work surfacing with stainless steel one and a half bowl sink drainer, four ring gas hob with electric oven, double glazed windows to the side, space for American style fridge/freezer and space for washing machine.