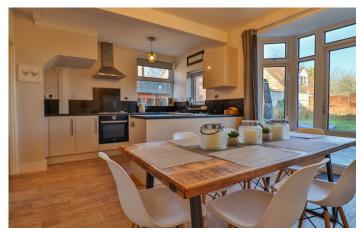

**Kitchen/Diner** 5.43m x 3.93m - maximum measurements Comprising of a range of wall, base and drawer units, work surfacing with stainless steel one and a half bowl sink drainer, four ring gas hob with electric oven, double glazed windows to the side, space for American style fridge/freezer and space for washing machine.