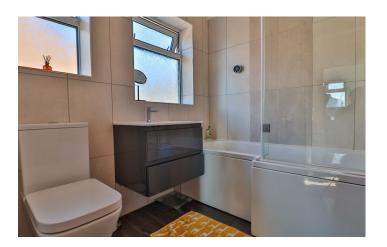

### Bathroom 1.78m x 2.09m

Suite comprising L shape bath with shower over, wall mounted wash hand basin, w.c, double glazed window and heated towel rail.

**Bedroom One** 4.14m x 3.43m - maximum measurements Double glazed window to the front and radiator.