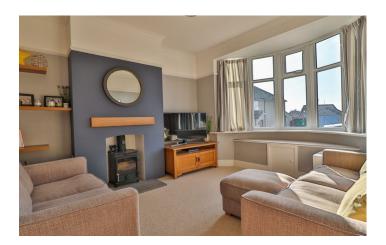

## **Entrance Hall**

Full composite door to the front, double glazed window to the side, radiator, under stairs storage cupboard, access to downstairs accommodation and stairs to first floor.

**Lounge** 3.57m x 4.13m - maximum measurements Double glazed bay window to the front, radiator, multi fuel burner and TV point.