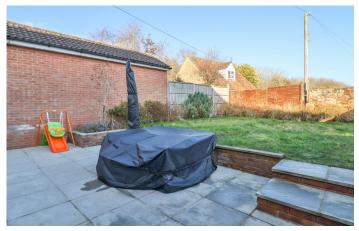

#### **Rear Garden**

The rear garden is laid to lawn with a patio area with side access taking you to the front of the front.

### Parking

The property benefits from off road parking.