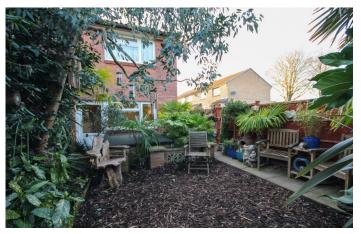

#### OUTSIDE

To the rear of the house is a low-maintenance garden with patio area, mature shrubs and borders, side access leading to the front of the property. The property also benefits from driveway parking at the front and additional parking to the side.