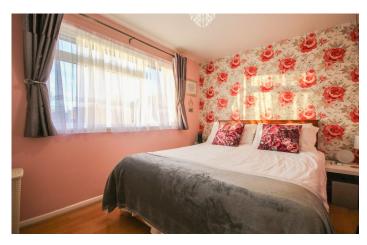

#### BEDROOM ONE (2.52m x 3.84m)

Double bedroom with front aspect double glazed window and sliding bedroom door.

#### BEDROOM TWO (3.85m x 2.27m)

Double bedroom with rear aspect double glazed window, airing cupboard and sliding bedroom door.