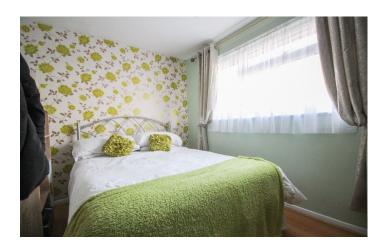

#### BEDROOM ONE (2.52m x 3.84m)

Double bedroom with front aspect double glazed window and sliding bedroom door.

#### BEDROOM TWO (3.85m x 2.27m)

Double bedroom with rear aspect double glazed window, airing cupboard and sliding bedroom door.