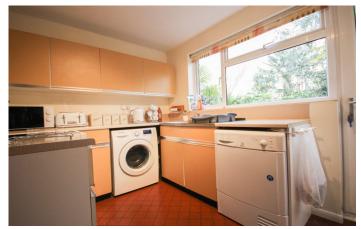

#### KITCHEN (3.85m x 2.42m)

A range of fitted wall, base and drawer units with work surface over and complementary tiled surround, one and half bowl sink and drainer with mixer tap. Space for free standing cooker, washing machine, tumble dryer and fridge/freezer, double glazed window onto the rear and double glazed door leading to garden.