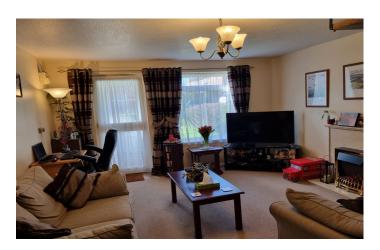

#### SITTING ROOM (3.84m x 4.82m)

Double glazed window to the front, feature spiral staircase leading to the first floor, electric fireplace and door to kitchen. Please note, there is a gas supply which is capped off should a future owner wish to install a gas fire.