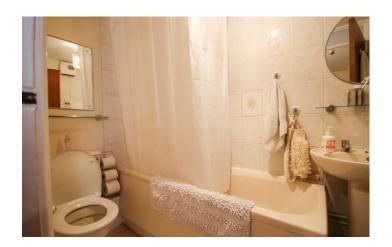

#### BATHROOM

Family bathroom with white suite of bath, WC and basin, shower over bath, extractor fan and shaving point.