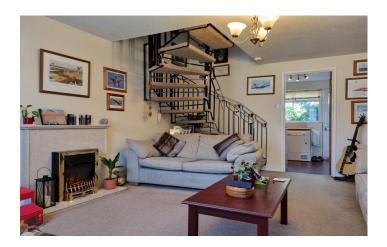

#### SITTING ROOM (3.84m x 4.82m)

Double glazed window to the front, feature spiral staircase leading to the first floor, electric fireplace and door to kitchen. Please note, there is a gas supply which is capped off should a future owner wish to install a gas fire.