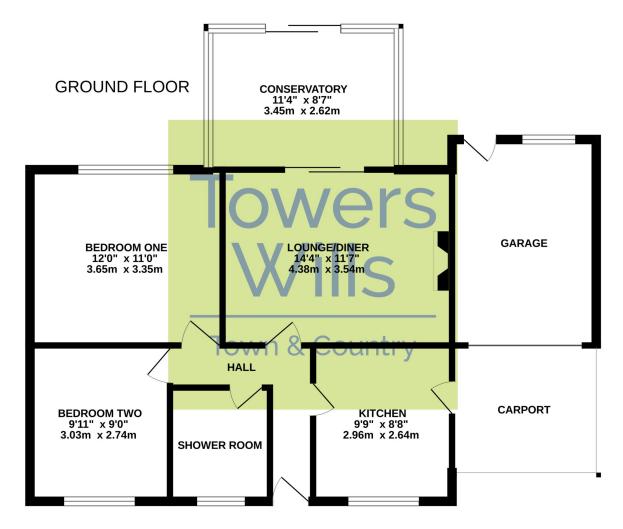

### **Kitchen** 2.87m x 3.02m – maximum measurements

Comprising of a range of wall, base and drawer units, work surfacing with stainless steel one bowl sink drainer, double glazed window to the front, double glazed door to the side, integrated electric oven, integrated electric hob with cookerhood over, space for washing machine, integrated fridge/freezer, integrated microwave and central heating boiler.

**Lounge/Diner** 3.54m x 4.38m – maximum measurements

Double glazed patio doors to the conservatory, radiator and gas fireplace.

# Conservatory 2.62m x 3.45m

Double glazed windows to the side and rear and double glazed patio doors to the rear garden.

#### Shower Room 2.08m x 1.40m

Suite comprising electric shower cubicle, wash hand basin, w.c, double glazed window to the front, heated towel rail and extractor fan.

## Bedroom One 3.65m x 3.35m

Double glazed window to the rear and radiator.

#### Bedroom Two 2.74m x 3.03m

Double glazed window to the front and radiator.

## Garage 2.54m x 4.61m

With 'up and over' door, power, light, double glazed window to the rear and UPVC door to the garden.

# Floor Plan

Whilst every attempt has been made to ensure the accuracy of the floorplan contained here, measurement of doors, windows, rooms and any other items are expensionate and not responsibility is laken for any error, omission or mis-statement. This plan is for illustrative purposes only and should be used as such by any prospective purchaser. The services, systems and appliances shown have not been tested and no guarante as to their operability or efficiency can be given.