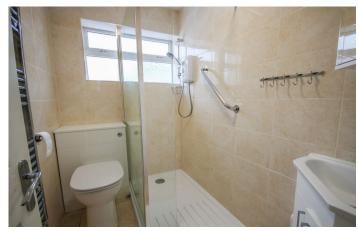

#### Shower Room 2.08m x 1.40m

Suite comprising electric shower cubicle, wash hand basin, w.c, double glazed window to the front, heated towel rail and extractor fan.