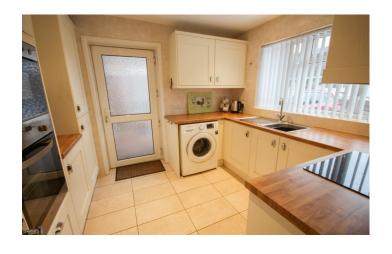

### **Kitchen** 2.87m x 3.02m – maximum measurements

Comprising of a range of wall, base and drawer units, work surfacing with stainless steel one bowl sink drainer, double glazed window to the front, double glazed door to the side, integrated electric oven, integrated electric hob with cookerhood over, space for washing machine, integrated fridge/freezer, integrated microwave and central heating boiler.