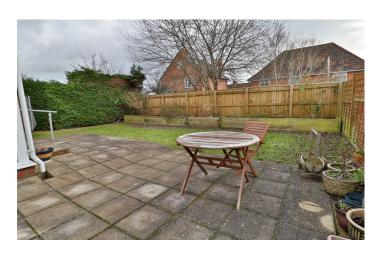

## **Rear Garden**

The garden is mainly laid to lawn with patio area, side gate and personal door to the garage.