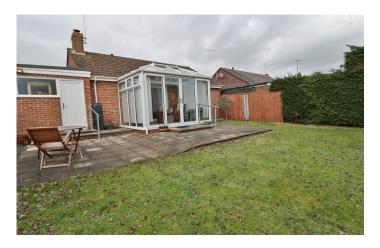

# 

56, Kenmore Drive, Yeovil, Somerset BA21 4BQ £270,000

Towers Wills are pleased to welcome to market this well-presented detached bungalow in a popular cul-de-sac location within easy walking distance to the town centre, college and other amenities. Selling with no onward chain, the property offers; ample off-road parking, garage, kitchen, shower room, two good-sized bedrooms, lounge/diner, conservatory and rear garden. Please contact Towers Wills for more information and to arrange a viewing.

## **Rear Garden**

The garden is mainly laid to lawn with patio area, side gate and personal door to the garage.

#### **Driveway**

To the front is a driveway providing ample off road parking and an outside tap.