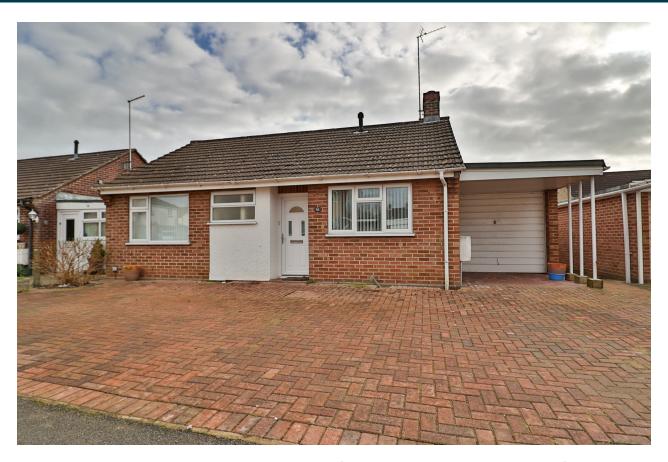

# 

56, Kenmore Drive, Yeovil, Somerset BA21 4BQ £270,000

Towers Wills are pleased to welcome to market this well-presented detached bungalow in a popular cul-de-sac location within easy walking distance to the town centre, college and other amenities. Selling with no onward chain, the property offers; ample off-road parking, garage, kitchen, shower room, two good-sized bedrooms, lounge/diner, conservatory and rear garden. Please contact Towers Wills for more information and to arrange a viewing.

#### **Driveway**

To the front is a driveway providing ample off road parking and an outside tap.

## **Carport**

Leading to the garage and side gate access.

## Garage 2.54m x 4.61m

With 'up and over' door, power, light, double glazed window to the rear and UPVC door to the garden.