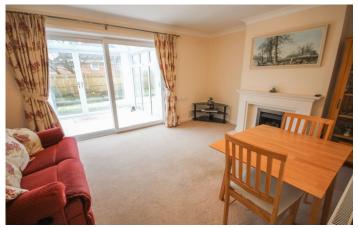

**Lounge/Diner** 3.54m x 4.38m – maximum measurements

Double glazed patio doors to the conservatory, radiator and gas fireplace.