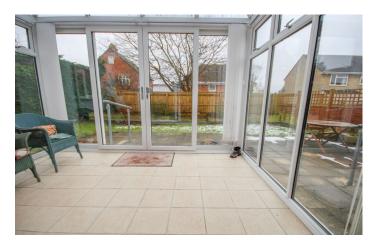

# Conservatory 2.62m x 3.45m

Double glazed windows to the side and rear and double glazed patio doors to the rear garden.