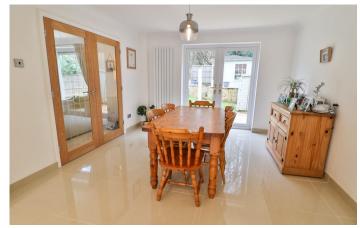

#### **Downstairs W.C**

Double glazed window to the front, wash hand basin, w.c, radiator and under floor heating.

**Open Plan Kitchen/Diner** 9.32m x 3.87m – maximum measurements Comprising of a range of wall, base and drawer units, work surfacing with stainless steel one and a half bowl sink drainer with hot water tap, under floor heating, two double glazed windows to the front, two velux windows to the front, double glazed French doors to the rear, gas central heating boiler, radiator, integrated dishwasher, integrated washing machine, integrated dryer, integrated fridge, integrated freezer, integrated gas hob with cookerhood over and integrated double electric oven.