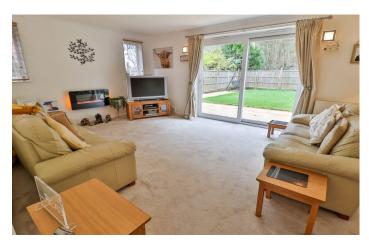

**Sitting Room** 4.15m x 5.77m – maximum measurements

Double glazed patio doors to the rear, two double glazed windows to the side and two radiators.