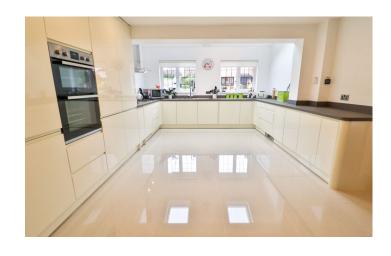

#### **Downstairs W.C**

Double glazed window to the front, wash hand basin, w.c, radiator and under floor heating.

**Open Plan Kitchen/Diner** 9.32m x 3.87m – maximum measurements Comprising of a range of wall, base and drawer units, work surfacing with stainless steel one and a half bowl sink drainer with hot water tap, under floor heating, two double glazed windows to the front, two velux windows to the front, double glazed French doors to the rear, gas central heating boiler, radiator, integrated dishwasher, integrated washing machine, integrated dryer, integrated fridge, integrated freezer, integrated gas hob with cookerhood over and integrated double electric oven.