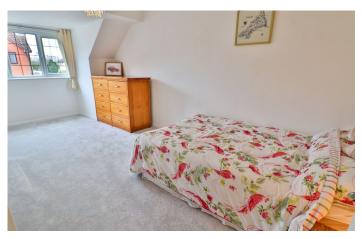

**Bedroom Three** 2.50m x 5.53m – maximum measurements Double glazed window to the front, radiator and cupboard.

Bedroom Four 3.06m x 2.12m

Double glazed window to the rear and radiator.