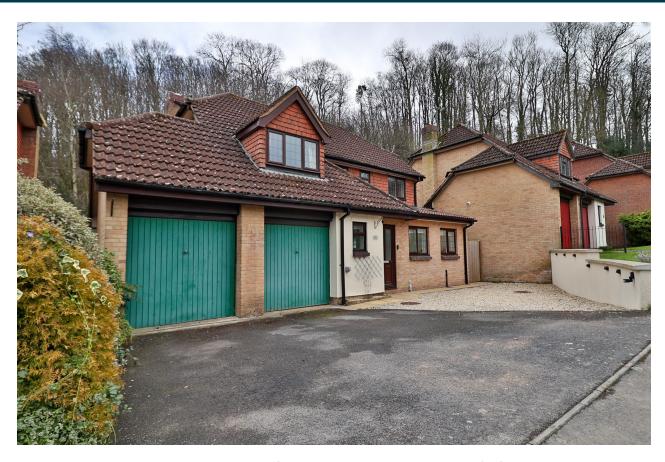

J 01935 577 032 | 01460 298 530 | 

info@towerswills.co.uk

info@towerswi

57, Ashmead, Yeovil, Somerset BA20 2SQ £450,000

Towers Wills are delighted to be chosen to bring to market this stunning detached home situated in a sought-after location backing onto woodland. This extended property benefits from; open plan kitchen/diner, large sitting room, downstairs WC, four bedrooms (three double) with master ensuite and family shower room. A good-sized rear garden (with summer house), ample off-road parking and a double garage complete this ideal family home.

### **Front Garden**

There is driveway parking in front of the garages and additional gravel parking area, outside tap and side gate.

# **Key Features**

- Detached House
- Extended
- Four Bedrooms
- Master En-suite
- Good Size Rear Garden
- Double Garage
- Ample Off Road Parking

**Double Garage** 5.09m x 5.22m – maximum measurements With two 'up and over' doors, power, light, internal door to the property, single glazed door and window to the rear garden.