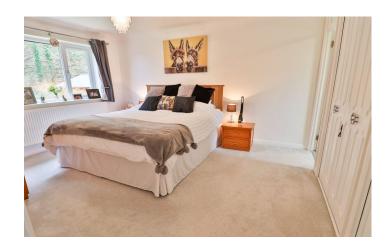

## **First Floor Landing**

Includes cupboard and loft hatch.

**Bedroom One** 3.35m x 4.27m – maximum measurements Double glazed window to the rear, radiator and two built-in double wardrobes.