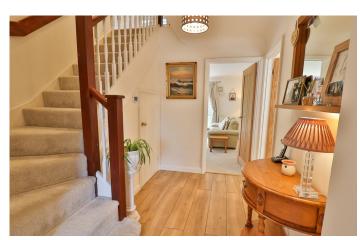

#### **Entrance Hall**

Double glazed door to the front, radiator, under stairs cupboard, under floor heating and internal door leading to the double garage.