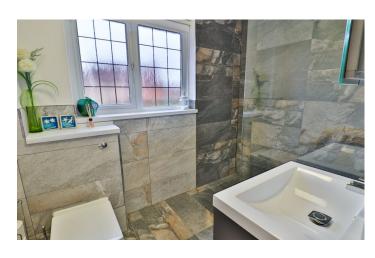

### **Shower Room**

Suite comprising shower cubicle, wash hand basin, w.c, two double glazed windows to the front, radiator and shaver point.