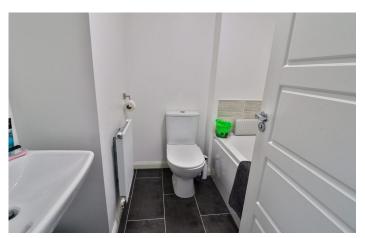

**Downstairs W.C** With wash hand basin, w.c, radiator and extractor fan.

**Lounge/Diner** 6.03m x 3.95m – maximum measurements Two radiators and double glazed French doors and window to the rear.

#### **First Floor Landing**

**Bathroom** Suite comprising bath, wash hand basin, w.c, radiator and extractor fan.

**Bedroom One** 3.65m x 3.94m – maximum measurements Two double glazed windows to the rear, radiator and airing cupboard.