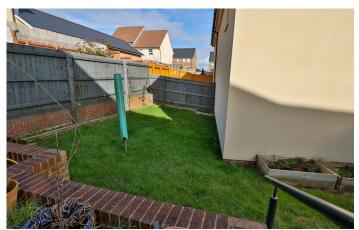

#### **Rear Garden**

The rear garden is largely laid to lawn with patio area, personal door to the garage and side gated access.