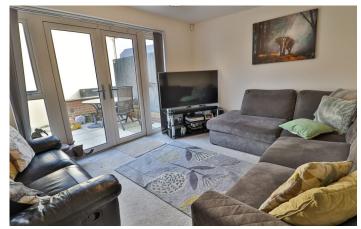

**Downstairs W.C** With wash hand basin, w.c, radiator and extractor fan.

**Lounge/Diner** 6.03m x 3.95m – maximum measurements Two radiators and double glazed French doors and window to the rear.