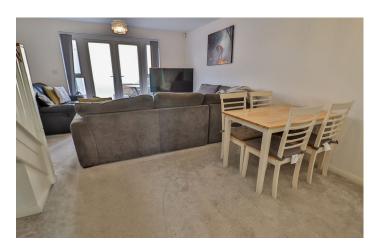

**Downstairs W.C** With wash hand basin, w.c, radiator and extractor fan.

**Lounge/Diner** 6.03m x 3.95m – maximum measurements Two radiators and double glazed French doors and window to the rear.