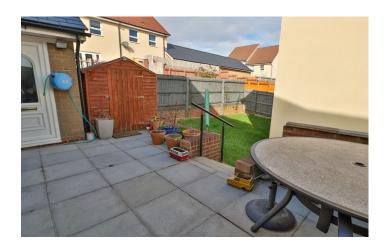

#### **Rear Garden**

The rear garden is largely laid to lawn with patio area, personal door to the garage and side gated access.