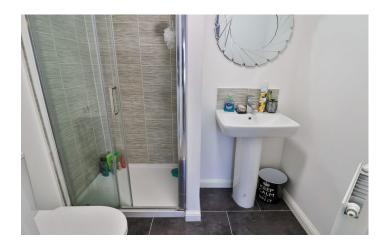

#### **En-suite**

Comprising shower cubicle, wash hand basin, w.c, radiator, shaver point and extractor fan.

**Bedroom Two** 3.92m x 2.57m – maximum measurements Two double glazed windows to the front, loft hatch and radiator.