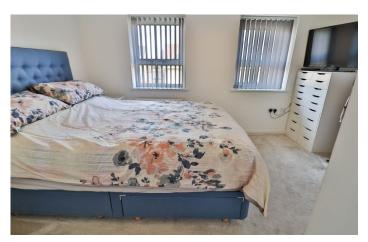

#### **First Floor Landing**

**Bathroom** Suite comprising bath, wash hand basin, w.c, radiator and extractor fan.

**Bedroom One** 3.65m x 3.94m – maximum measurements Two double glazed windows to the rear, radiator and airing cupboard.