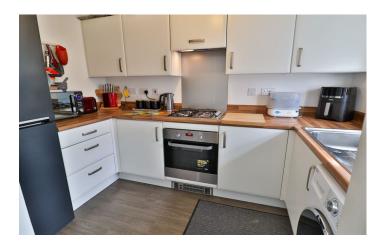

#### **Entrance Hall**

Double glazed door to the front, radiator, cupboard and open doorway to the kitchen.

**Kitchen** 1.89m x 3.06m – maximum measurements Comprising of a range of wall, base and drawer units, work surfacing, double glazed window to the front, space for fridge freezer, integrated gas hob with cookerhood over, integrated electric oven and space for washing machine.