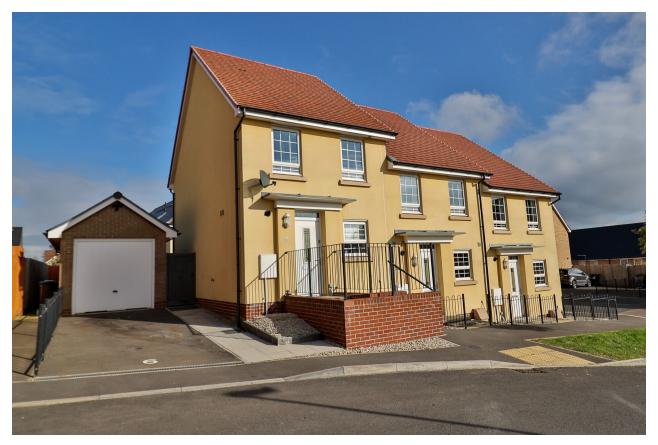

# 6, Grenville Road, Yeovil, Somesret BA21 5FX Offers Over £230,000

Towers Wills welcome to market this end of terrace home benefiting from driveway parking and garage adjacent to the property. Within the property; downstairs WC, kitchen, open plan lounge/diner, two double bedrooms with master en-suite plus family bathroom. A pleasant rear garden completes this ideal first time buy!

#### Outside

To the front of the property is a driveway to the side, garage and outside tap.

**Garage** 5.26m x 2.75m – maximum measurements With 'up and over' door, double glazed door to garden, power and light.

### **Key Features**

- End of Terrace
- Two Bedrooms
- Garage & Driveway
- Master En-suite
- Rear Garden