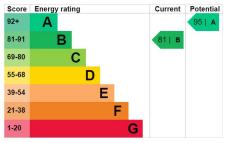

measurements Two double glazed windows to the front, loft hatch and radiator.

#### Outside

To the front of the property is a driveway to the side, garage and outside tap.

**Garage** 5.26m x 2.75m – maximum measurements With 'up and over' door, double glazed door to garden, power and light.

#### **Rear Garden**

The rear garden is largely laid to lawn with patio area, personal door to the garage and side gated access.

#### **Agents Note**

There is a c. £56 per 6 months maintenance charge for Wyndham Park Estate.

### **Key Features**

- End of Terrace
- Two Bedrooms
- Garage & Driveway
- Master En-suite
- Rear Garden

## **Contact Us**

Towers Wills Estate Agents - Yeovil 114, Hendford Hill Yeovil Somerset BA202RF T: 01935 577032 E: info@towerswills.co.uk

### **Energy Efficiency**



















### Floor Plan



vrimes very swenipn nas been make to ensure the acturacy of the floorplan contained here, measurements of doors, windows, coms and any other items are approximate and no responsibility is taken for any error, omission or mis-statement. This plan is for illustrative purposes only and should be used as such by any prospective purchaser. The services, systems and appliances shown have not been tested and no guarantee as to their operability or efficiency can be given. Made with Netropix ©2020.

Please Note No tests have been undertaken of any of the services and any intending purchasers should satisfy themselves in this regard. Towers Wills Ltd for themselves and for the vendor of this property whose agents they are, give notice that, (i) these particulars