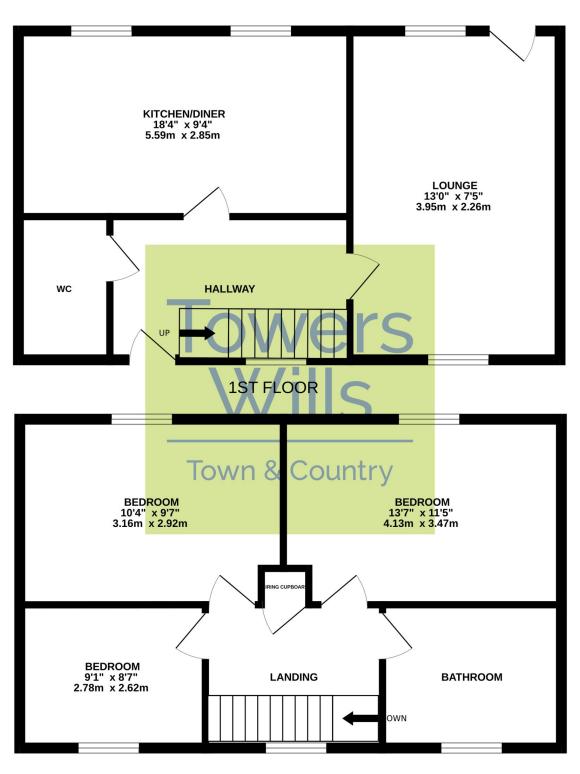

### Hallway 2.26m x 3.95m

Radiator, stairs to first floor and under stairs storage cupboard.

#### **Downstairs W.C**

With low level w.c. wash hand basin and window.

**Kitchen/Diner** 4.95m x 2.99m – maximum measurements

Comprising of a range of wall, base and drawer units, work surfacing with stainless steel sink drainer, space for washing machine, space for fridge freezer, fitted four ring hob with extractor fan, integrated cooker, integrated slimline dishwasher, boiler and radiator.

**Lounge** 5.59m x 2.85m – maximum measurements Radiator, door to the garden, windows to the front and rear.

## **First Floor Landing**

With storage cupboard and window.

**Bedroom One** 2.92m x 3.16m – maximum measurements Window to the rear, built-in wardrobes and radiator.

**Bedroom Two** 2.47m x 4.13m – maximum measurements Window to the rear and radiator.

**Bedroom Three** 2.62m x 2.78m – maximum measurements Window to the front and radiator.

#### **Bathroom**

Suite comprising bath with shower over, wash hand basin, w.c, window to the front and radiator.

## **Parking**

There is one allocated parking space to the front.