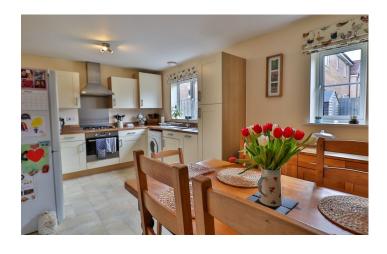

#### **Downstairs W.C**

With low level w.c. wash hand basin and window.

**Kitchen/Diner** 4.95m x 2.99m – maximum measurements

Comprising of a range of wall, base and drawer units, work surfacing with stainless steel sink drainer, space for washing machine, space for fridge freezer, fitted four ring hob with extractor fan, integrated cooker, integrated slimline dishwasher, boiler and radiator.