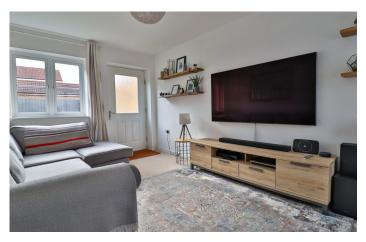

**Lounge** 5.59m x 2.85m – maximum measurements Radiator, door to the garden, windows to the front and rear.