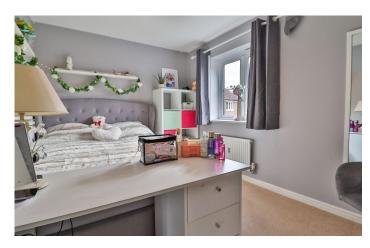

## **First Floor Landing**

With storage cupboard and window.

**Bedroom One** 2.92m x 3.16m – maximum measurements Window to the rear, built-in wardrobes and radiator.

**Bedroom Two** 2.47m x 4.13m – maximum measurements Window to the rear and radiator.

**Bedroom Three** 2.62m x 2.78m – maximum measurements Window to the front and radiator.