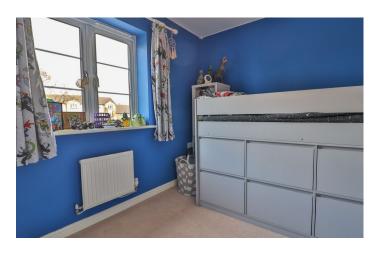

**Bedroom Three** 2.62m x 2.78m – maximum measurements Window to the front and radiator.