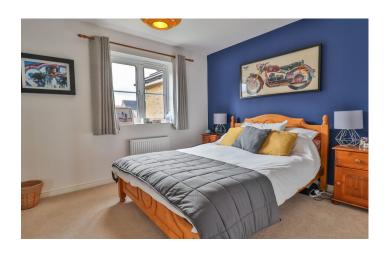

## **First Floor Landing**

With storage cupboard and window.

**Bedroom One** 2.92m x 3.16m – maximum measurements Window to the rear, built-in wardrobes and radiator.

**Bedroom Two** 2.47m x 4.13m – maximum measurements Window to the rear and radiator.