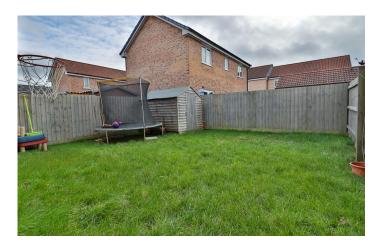

#### Rear Garden

To the rear of the property the garden is laid to lawn and is fully enclosed.