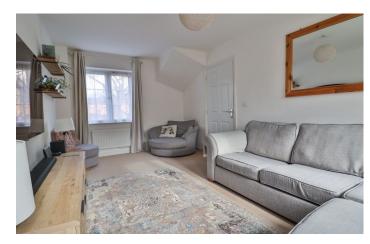

**Lounge** 5.59m x 2.85m – maximum measurements Radiator, door to the garden, windows to the front and rear.