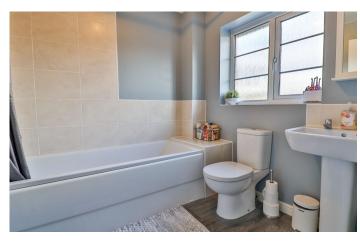

#### **Bathroom**

Suite comprising bath with shower over, wash hand basin, w.c, window to the front and radiator.