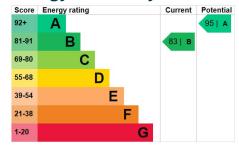

measurements Window to the rear, built-in wardrobes and radiator.

**Bedroom Two** 2.47m x 4.13m – maximum measurements Window to the rear and radiator.

**Bedroom Three** 2.62m x 2.78m – maximum measurements Window to the front and radiator.

#### **Bathroom**

Suite comprising bath with shower over, wash hand basin, w.c, window to the front and radiator.

#### Rear Garden

To the rear of the property the garden is laid to lawn and is fully enclosed.

## **Parking**

There is one allocated parking space to the front.

# **Key Features**

- Terraced
- Three Bedrooms
- Augusta Park Development
- Rear Garden
- Allocated Parking

# Contact Us

Towers Wills Estate
Agents - Yeovil
114, Hendford Hill

Yeovil Somerset

BA202RF

T: 01935 577032

E: info@towerswills.co.uk

# **Energy Efficiency**



















## **GROUND FLOOR**



Whilst every attempt has been made to ensure the accuracy of the floorplan contained here, measurements of doors, windows, rooms and any other items are approximate and no responsibility is taken for any error, omission or mis-statement. This plan is for illustrative purposes only and should be used as such by any prospective purchaser. The services, systems and appliances shown have not been tested and no guarantee as to their operability or efficiency can be given.

Made with Metropix ©2023

Please Note No tests have been undertaken of any of the services and any intending purchasers should satisfy themselves in this regard. Towers Wills Ltd for themselves and for the vendor of this property whose agents they are, give notice that, (i) these parti