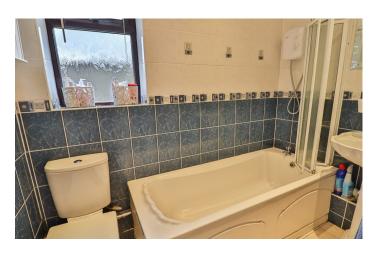

#### **Downstairs Bathroom**

Suite comprising bath with electric shower over, wash hand basin, w.c, double glazed window to the side, radiator and shaver point.

**Kitchen Area** 3.21m x 3.25m – maximum measurements