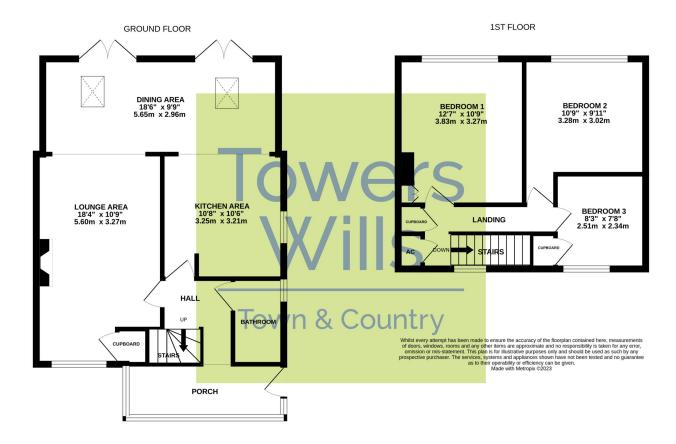

#### **Porch** 4.13m x 1.41m

Double glazed door to the side, double glazed windows to the front and side, radiator and open archway to the entrance hall.

#### **Entrance Hall**

Radiator and stairs to the first floor.

#### **Downstairs Bathroom**

Suite comprising bath with electric shower over, wash hand basin, w.c, double glazed window to the side, radiator and shaver point.

**Kitchen Area** 3.21m x 3.25m – maximum measurements

Comprising of a range of wall, base and drawer units, work surfacing with one bowl sink drainer, double glazed window to the side, radiator, integrated fridge freezer, integrated gas hob with cookerhood over, integrated double electric oven, space for dryer, integrated dishwasher, space for washing machine and box arch leading to the dining area.

**Dining Area** 2.96m x 5.65m – maximum measurements Two double glazed French doors to the rear garden, two double glazed velux skylights to the rear and box arch to the lounge area.

**Lounge Area** 5.60m x 3.27m – maximum measurements

Double glazed window to the front, gas fireplace, under stairs cupboard and radiator.

### **First Floor Landing**

Double glazed window to the front, airing cupboard which includes combi boiler, additional cupboard and loft hatch.

**Bedroom One** 3.83m x 3.27m – maximum measurements Double glazed window to the rear, radiator and built-in cupboard.

**Bedroom Two** 3.02m plus door recess x 3.28m – maximum measurements

Double glazed window to the rear and radiator.

**Bedroom Three** 2.34m x 2.51m – maximum measurements Double glazed window to the front, radiator and built-in cupboard.

## Floor Plan

Please Note No tests have been undertaken of any of the services and any intending purchasers should satisfy themselves in this regard. Towers Wills Ltd for themselves and for the vendor of this property whose agents they are, give notice that, (i) these particulars do not constitute any part of an offer or contract, (ii) all statements contained within these particulars are made without responsibility on the part of Towers Wills or the vendor, (iii) whilst made in good faith, none of the statements contained within these particulars are to be relied upon as a statement of representation or fact, (iv) any intending purchaser must satisfy him/herself by inspection or otherwise as to the correctness of each of the statements contained within these particulars, (v) the vendor does not make or give either Towers Wills or any person in their employment any authority to make or give representation or warranty whatsoever in relation to this property.