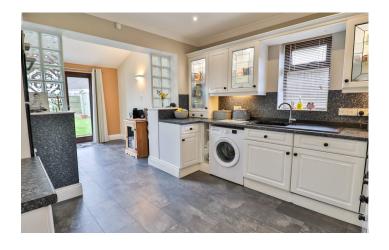

Comprising of a range of wall, base and drawer units, work surfacing with one bowl sink drainer, double glazed window to the side, radiator, integrated fridge freezer, integrated gas hob with cookerhood over, integrated double electric oven, space for dryer, integrated dishwasher, space for washing machine and box arch leading to the dining area.