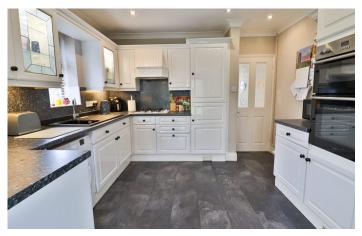

Comprising of a range of wall, base and drawer units, work surfacing with one bowl sink drainer, double glazed window to the side, radiator, integrated fridge freezer, integrated gas hob with cookerhood over, integrated double electric oven, space for dryer, integrated dishwasher, space for washing machine and box arch leading to the dining area.