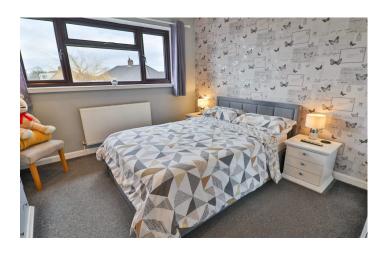

### **First Floor Landing**

Double glazed window to the front, airing cupboard which includes combi boiler, additional cupboard and loft hatch.

**Bedroom One** 3.83m x 3.27m – maximum measurements Double glazed window to the rear, radiator and built-in cupboard.