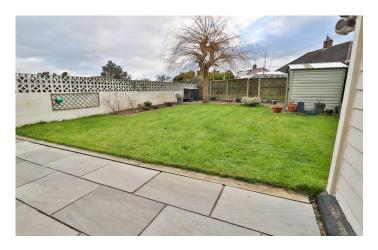

#### **Rear Garden**

The rear garden is largely laid to lawn with patio area, outside power socket, metal shed and a side gate.