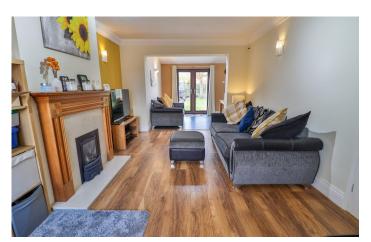

**Dining Area** 2.96m x 5.65m – maximum measurements Two double glazed French doors to the rear garden, two double glazed velux skylights to the rear and box arch to the lounge area.

**Lounge Area** 5.60m x 3.27m – maximum measurements

Double glazed window to the front, gas fireplace, under stairs cupboard and radiator.