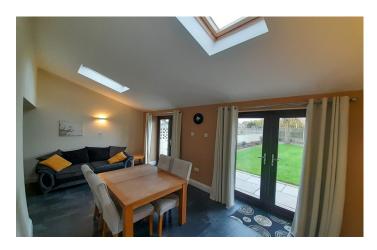

**Dining Area** 2.96m x 5.65m – maximum measurements Two double glazed French doors to the rear garden, two double glazed velux skylights to the rear and box arch to the lounge area.

**Lounge Area** 5.60m x 3.27m – maximum measurements