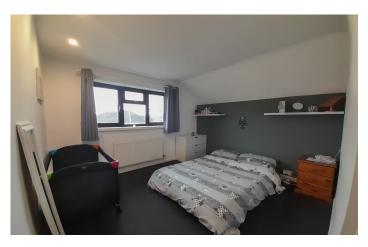

**Bedroom Two** 3.02m plus door recess x 3.28m – maximum measurements

Double glazed window to the rear and radiator.

**Bedroom Three** 2.34m x 2.51m – maximum measurements Double glazed window to the front, radiator and built-in cupboard.