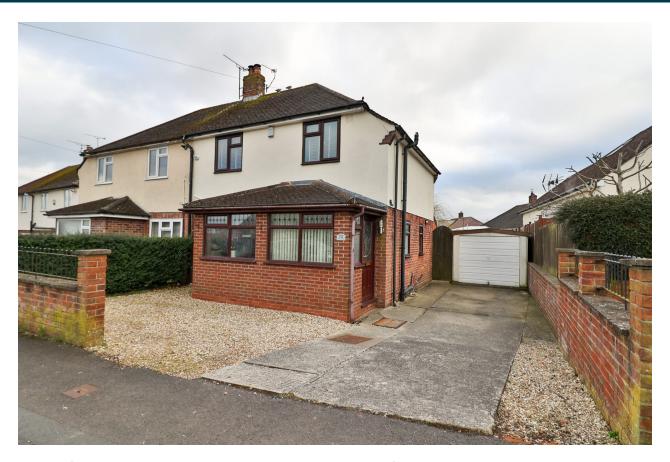

# 72, Glenthorne Avenue, Yeovil, Somerset BA21 4PW £270,000

Towers Wills welcome to market this well-presented semi-detached home situated in a popular location close to a local school and amenities. Extended by the current owner, this property includes; large porch area, downstairs bathroom, kitchen, lounge, dining area and upstairs the three bedrooms. Outside a good-sized rear garden, off-road parking and garage.

#### **Front Garden**

To the front of the property is a gravel parking area with outside tap and the drive leads to the garage.

#### Garage

With 'up and over' door and single glazed window to the side.