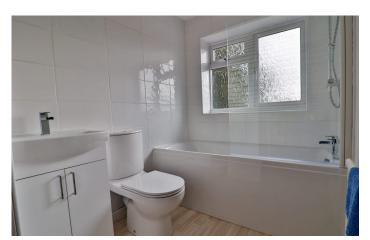

## **Shower Room**

Comprising of shower cubicle, wash hand basin, w.c, wall tiling, window to the side and radiator.

## **Bathroom**

A recently re-fitted white suite comprising of bath with shower over, wash hand basin with vanity unit under, w.c, tiling, radiator and window to the rear.