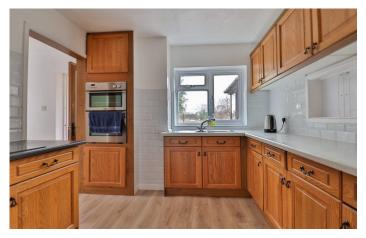

#### **Kitchen**

Comprising of a range of wall, base and drawer units, work surfacing with inset stainless steel sink/drainer, integrated double electric oven, integrated electric hob, tiling to splash back, window to the rear, serving hatch to the dining area and door to utility room.