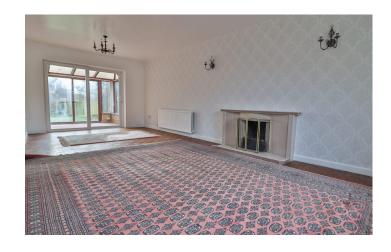

## **Living Room**

A spacious dual aspect family living area with window to the front, sliding double glazed doors to the conservatory.

# **Dining Room**

With window to the front and radiator.