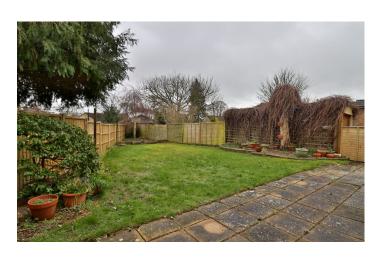

#### **Rear Garden**

To the rear of the property the garden is majority laid to lawn with patio area, raised borders planted with a variety of plants and shrubs, outside light, outside tap, oil tank and gated side access to both sides.