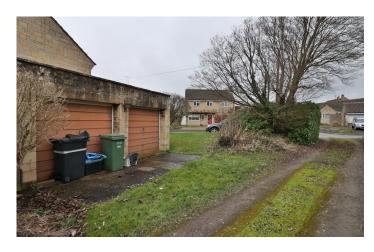

# **Front Garden**

# **Double Garage**

With twin 'up and over' doors, windows to both sides, personal door to rear garden, power and light.