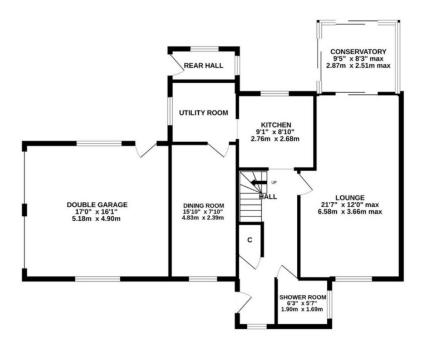

# **Reception Hallway**

Door and window to the front, under stairs storage cupboard, radiator and door to shower room.

## **Shower Room**

Comprising of shower cubicle, wash hand basin, w.c, wall tiling, window to the side and radiator.

## **Living Room**

A spacious dual aspect family living area with window to the front, sliding double glazed doors to the conservatory.

# Conservatory

Opens on to the rear garden.

#### **Kitchen**

Comprising of a range of wall, base and drawer units, work surfacing with inset stainless steel sink/drainer, integrated double electric oven, integrated electric hob, tiling to splash back, window to the rear, serving hatch to the dining area and door to utility room.

## **Utility Room**

With plumbing for washing machine, oil-fired central heating boiler, window to the side and door to rear porch.

#### **Rear Porch**

With window and door to the rear garden.

# **Dining Room**

With window to the front and radiator.

# **Double Garage**

With twin 'up and over' doors, windows to both sides, personal door to rear garden, power and light.

GROUND FLOOR 1ST FLOOR

Please Note No tests have been undertaken of any of the services and any intending purchasers should satisfy themselves in this regard. Towers Wills Ltd for themselves and for the vendor of this property whose agents they are, give notice that, (i) these particulars do not constitute any part of an offer or contract, (ii) all statements contained within these particulars are made without responsibility on the part of Towers Wills or the vendor, (iii) whilst made in good faith, none of the statements contained within these particulars are to be relied upon as a statement of representation or fact, (iv) any intending purchaser must satisfy him/herself by inspection or otherwise as to the correctness of each of the statements contained within these particulars, (v) the vendor does not make or give either Towers Wills or any person in their employment any authority to make or give representation or warranty whatsoever in relation to this property.