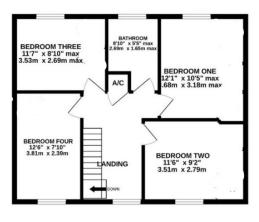

#### **Galleried Landing**

With stairs from the ground floor, window to the front, airing cupboard and loft access.

#### **Bedroom One**

With window to the rear and radiator.

#### **Bedroom Two**

With window to the front and radiator.

#### **Bedroom Three**

With window to the rear and radiator.

#### **Bedroom Four**

With window to the front and radiator.

## **Bathroom**

A recently re-fitted white suite comprising of bath with shower over, wash hand basin with vanity unit under, w.c, tiling, radiator and window to the rear.

GROUND FLOOR 1ST FLOOR

Please Note No tests have been undertaken of any of the services and any intending purchasers should satisfy themselves in this regard. Towers Wills Ltd for themselves and for the vendor of this property whose agents they are, give notice that, (i) these particulars do not constitute any part of an offer or contract, (ii) all statements contained within these particulars are made without responsibility on the part of Towers Wills or the vendor, (iii) whilst made in good faith, none of the statements contained within these particulars are to be relied upon as a statement of representation or fact, (iv) any intending purchaser must satisfy him/herself by inspection or otherwise as to the correctness of each of the statements contained within these particulars, (v) the vendor does not make or give either Towers Wills or any person in their employment any authority to make or give representation or warranty whatsoever in relation to this property.