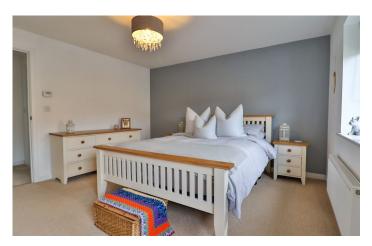

### First Floor Landing:

Includes radiator and a loft hatch.

**Bedroom One** 3.64m x 4.50m - maximum measurements Two double glazed windows to the front, radiator and built-in cupboard.

**Bedroom Two** 3.31m x 4.50m - maximum measurements Double glazed window to the rear, radiator and built-in cupboard.