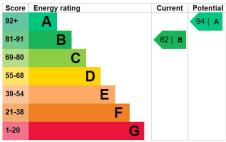

- maximum measurements Double glazed window to the rear, radiator and built-in cupboard.

#### Bathroom Suite: 1.98m x 2.05m

Comprising bath with shower over, wash hand basin, w.c, heated towel rail, shaver point and window.

#### **Rear Garden:**

To the rear the garden benefits from a patio area with steps leading to a lawn area, outside tap and side access that leads to the front of the property.

#### Parking:

There is one allocated parking space in a parking area to the left of the property.

# **Key Features**

- Well Presented
- End of Terrace
- Two Double Bedrooms
- Good Size Rear
  Garden
- Allocated Parking

# **Contact Us**

### Towers Wills Estate Agents - Yeovil

114, Hendford Hill Yeovil Somerset BA202RF T: 01935 577032 E: info@towerswills.co.uk

### **Energy Efficiency**



















### Floor Plan

GROUND FLOOR

1ST FLOOR



Whilst every attempt has been made to ensure the accuracy of the floorplan contained here, measurements of doors, windows, rooms and any other items are approximate and no responsibility is taken for any error, omission or mis-statement. This plan is for illustrative purposes only and should be used as such by any rospective purchaser. The services, systems and appliances shown have not been tested and no guarantee as to their operability or efficiency can be given. Made with Metropix ©2023

Please Note No tests have been undertaken of any of the services and any intending purchasers should satisfy themselves in this regard. Towers Wills Ltd for themselves and for the vendor of this property whose agents they are, give notice tha