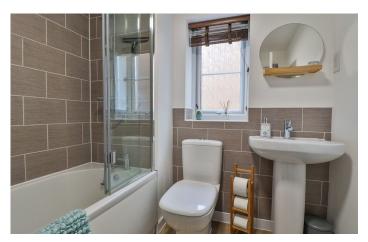

#### Bathroom Suite: 1.98m x 2.05m

Comprising bath with shower over, wash hand basin, w.c, heated towel rail, shaver point and window.