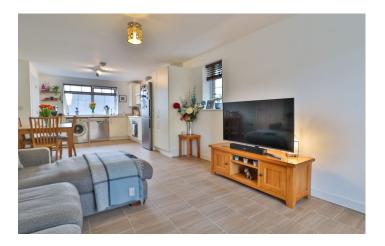

#### Open Plan Lounge/Kitchen Area 8.67m x 3.41m

Double glazed windows to the front and rear, two radiators and under stairs cupboard. The kitchen area comprises of a range of wall, base and drawer units, work surfacing with inset stainless steel one bowl sink drainer, integrated gas hob, integrated electric oven with cookerhood over, space for fridge/freezer, dish washer, washing machine and central heating boiler.