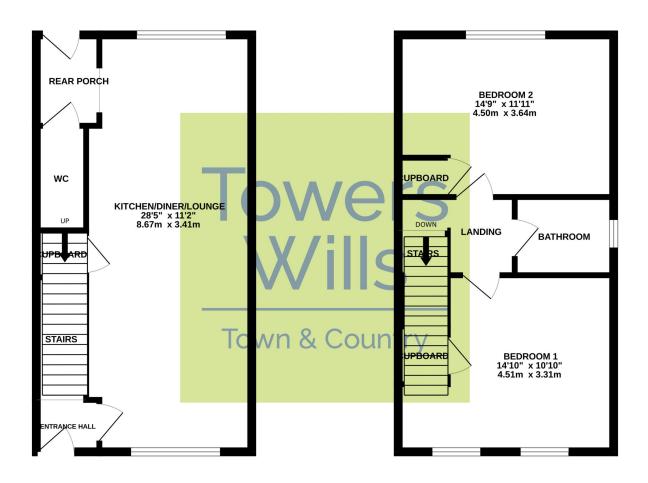

### **Entrance Hall:**

Door to the front, radiator and stairs to first floor.

#### Open Plan Lounge/Kitchen Area 8.67m x 3.41m

Double glazed windows to the front and rear, two radiators and under stairs cupboard. The kitchen area comprises of a range of wall, base and drawer units, work surfacing with inset stainless steel one bowl sink drainer, integrated gas hob, integrated electric oven with cookerhood over, space for fridge/freezer, dish washer, washing machine and central heating boiler.

#### **Rear Porch:**

Double glazed door to the rear garden and radiator.

#### **Downstairs W.C:**

Includes w.c, wash hand basin, radiator and extractor fan.

### First Floor Landing:

Includes radiator and a loft hatch.

**Bedroom One** 3.64m x 4.50m - maximum measurements Two double glazed windows to the front, radiator and built-in cupboard.

**Bedroom Two** 3.31m x 4.50m - maximum measurements Double glazed window to the rear, radiator and built-in cupboard.

#### Bathroom Suite: 1.98m x 2.05m

Comprising bath with shower over, wash hand basin, w.c, heated towel rail, shaver point and window.

### Floor Plan

GROUND FLOOR

1ST FLOOR

Whilst every attempt has been made to ensure the accuracy of the floorplan contained here, measurements of doors, windows, rooms and any other items are approximate and no responsibility is taken for any error, omission or mis-statement. This plan is for illustrative purposes only and should be used as such by any rospective purchaser. The services, systems and appliances shown have not been tested and no guarantee as to their operability or efficiency can be given. Made with Metropix ©2023