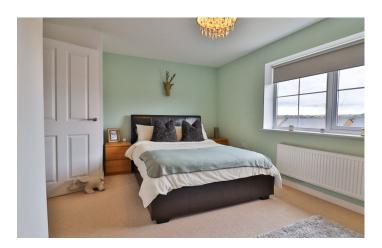

### First Floor Landing:

Includes radiator and a loft hatch.

**Bedroom One** 3.64m x 4.50m - maximum measurements Two double glazed windows to the front, radiator and built-in cupboard.

**Bedroom Two** 3.31m x 4.50m - maximum measurements Double glazed window to the rear, radiator and built-in cupboard.