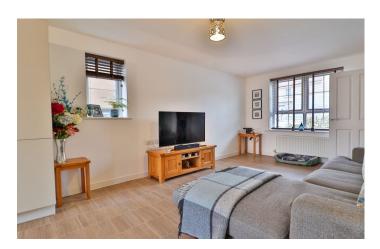

#### Open Plan Lounge/Kitchen Area 8.67m x 3.41m

Double glazed windows to the front and rear, two radiators and under stairs cupboard. The kitchen area comprises of a range of wall, base and drawer units, work surfacing with inset stainless steel one bowl sink drainer, integrated gas hob, integrated electric oven with cookerhood over, space for fridge/freezer, dish washer, washing machine and central heating boiler.