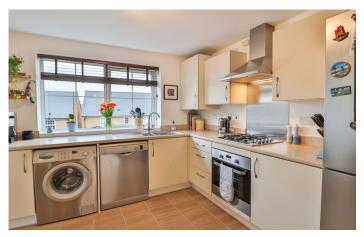

#### Open Plan Lounge/Kitchen Area 8.67m x 3.41m

Double glazed windows to the front and rear, two radiators and under stairs cupboard. The kitchen area comprises of a range of wall, base and drawer units, work surfacing with inset stainless steel one bowl sink drainer, integrated gas hob, integrated electric oven with cookerhood over, space for fridge/freezer, dish washer, washing machine and central heating boiler.