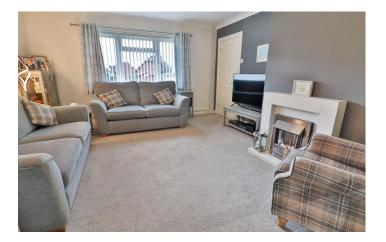

#### **Entrance Hall**

Double glazed door to the front, radiator and under stairs cupboard.

**Lounge** 4.00m x 4.45m – maximum measurements Radiator, double glazed window to the front and electric fireplace.