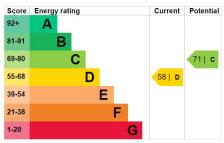

#### **Energy Efficiency**

Includes power, light, double glazed French doors to the front and double glazed windows to the side and front.