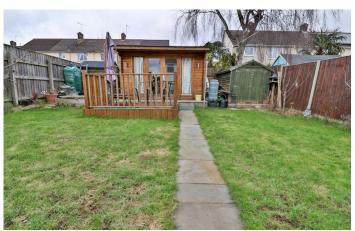

#### **Rear Garden**

To the rear there is a lawn area, large patio and a decked seating areas, outside tap, power and wooden shed.

Summerhouse 3.42m x 2.97m