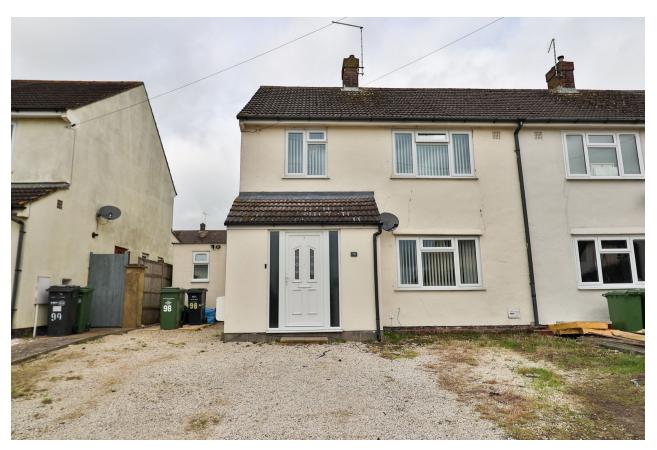

# 98, Bond Street, Yeovil, Somerset BA22 8SP £270,000

Towers Wills are delighted to bring to market this well-presented semidetached property, offering; off-road parking, a modern open plan kitchen/diner, separate lounge, workshop/utility, downstairs WC and a large conservatory. Upstairs, three bedrooms (two double) all with built in wardrobes plus a modern bathroom. A good-sized rear garden and a summerhouse, which could be used as a outside office/gym, complete this ideal family home.

### Front Garden

To the front of the property is a gravelled parking area.