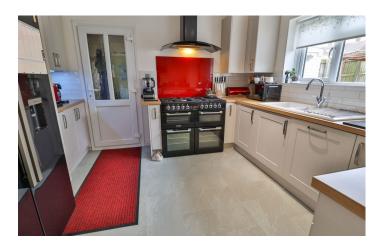

#### **Agents Note**

The vendor advises there is a chimney breast behind the existing fireplace, should someone wish to open to a log burner with appropriate lining.

**Kitchen/Diner** 6.41m x 3.39m – maximum measurements Comprising of a range of wall, base and drawer units, work surfacing with porcelain one and a half bowl sink drainer, double glazed window to the rear, door leading to the workshop, utility and w.c, integrated dishwasher, American style fridge freezer, Range style cooker, radiator and double glazed French doors to the conservatory.