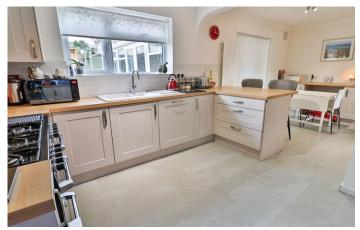

#### **Agents Note**

The vendor advises there is a chimney breast behind the existing fireplace, should someone wish to open to a log burner with appropriate lining.

**Kitchen/Diner** 6.41m x 3.39m – maximum measurements Comprising of a range of wall, base and drawer units, work surfacing with porcelain one and a half bowl sink drainer, double glazed window to the rear, door leading to the workshop, utility and w.c, integrated dishwasher, American style fridge freezer, Range style cooker, radiator and double glazed French doors to the conservatory.