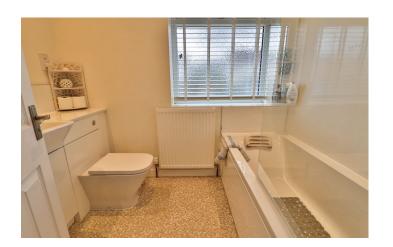

#### Bathroom

Suite comprising bath with electric shower over, wash hand basin, w.c, double glazed window to the rear, heated towel rail, extractor fan and radiator.

**Bedroom One** 3.34m x 3.41m plus door recess – maximum measurements