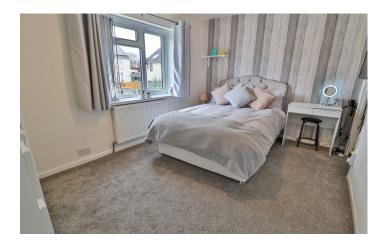

#### Bathroom

Suite comprising bath with electric shower over, wash hand basin, w.c, double glazed window to the rear, heated towel rail, extractor fan and radiator.

**Bedroom One** 3.34m x 3.41m plus door recess – maximum measurements

Double glazed window to the front, radiator and two built-in wardrobes.

**Bedroom Two** 4.01m x 2.88m – maximum measurements Double glazed window to the rear, radiator and built-in wardrobe.

**Bedroom Three** 2.26m x 2.86m – maximum measurements Double glazed window to the front, radiator and built-in wardrobe.