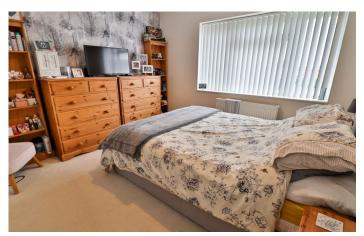

Double glazed window to the front, radiator and two built-in wardrobes.

**Bedroom Two** 4.01m x 2.88m – maximum measurements Double glazed window to the rear, radiator and built-in wardrobe.

**Bedroom Three** 2.26m x 2.86m – maximum measurements Double glazed window to the front, radiator and built-in wardrobe.