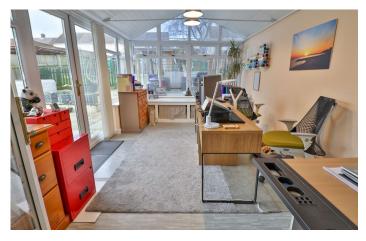

**Conservatory** 3.03m x 4.91m – maximum measurements Double glazed windows to the sides and rear, radiator and double glazed French doors to the side and rear garden.

**Workshop/Utility** 2.63m x 4.91m – maximum measurements Double glazed doors to the front and rear, double glazed window to the rear, space for washing machine and space for dryer.