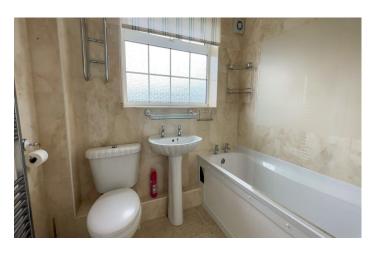

#### **Bathroom**

Suite comprising of bath with shower over, wash hand basin, w.c, extractor fan, heated towel rail, tiled floor and window to the rear.