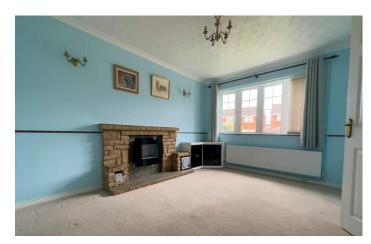

# **Living Room**

A spacious family living area with stone hearth and electric fire and radiator.