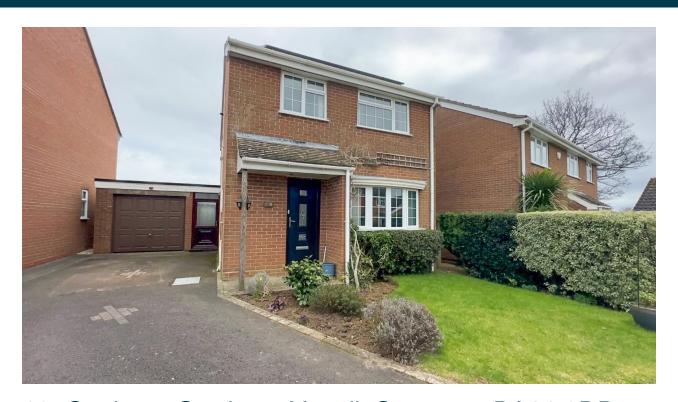

# 10, Coniston Gardens, Yeovil, Somerset BA21 3DR Guide Price £350,000

Towers Wills welcome to the market this spacious three bedroom detached family home situated in an extremely desirable cul-de-sac position, with direct access to Mudford Rec via the rear garden. The property is available with vacant possession and briefly comprises; reception hallway, cloak w.c, living room, kitchen/diner, conservatory, three bedrooms, bathroom, garage, driveway, front and rear gardens.

#### **Outside**

To the front of the property is an area of garden which is laid to lawn with planted shrub borders. To the rear of the property is an enclosed garden with patio areas, partly covered by pergola, shrub borders, garden shed and small greenhouse to the rear.

#### Garage

With 'up and over' door, power and light, window to the rear and personal door to the lobby.

# **Key Features**

- Detached
- Desirable Location
- Three Bedrooms
- Conservatory
- Garage & Driveway
- Gardens