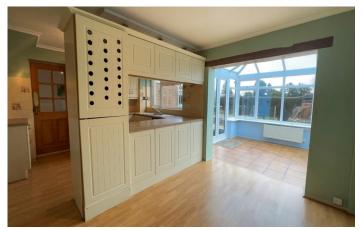

## **Dining Room**

With laminate flooring, radiator and being open plan through to the conservatory.

## Conservatory

With tiled floor, radiator, power and light.