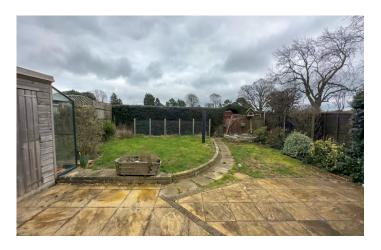

#### **Outside**

To the front of the property is an area of garden which is laid to lawn with planted shrub borders. To the rear of the property is an enclosed garden with patio areas, partly covered by pergola, shrub borders, garden shed and small greenhouse to the rear.