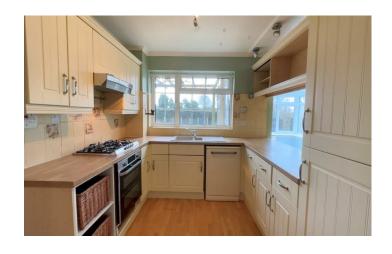

#### **Kitchen**

Comprising of a range of wall, base and drawer units, work surfacing with inset one and a half bowl sink/drainer, integrated electric oven, integrated gas hob with cookerhood over, integrated fridge, integrated freezer, space for dishwasher, tiling to splash prone areas, window to the rear and large open serving hatch to the dining room.