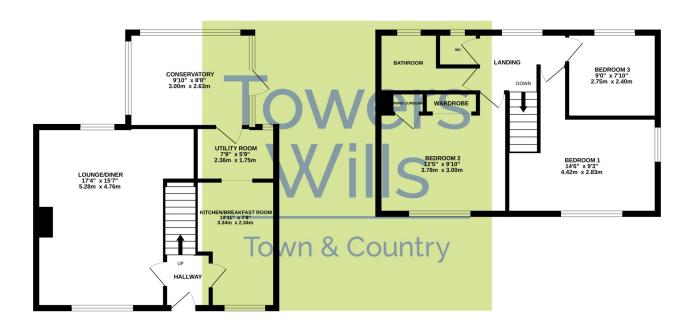

# 14, Sunningdale Road, Yeovil, Somerset BA21 5LZ OIEO £190,000

Towers Wills welcome to the market this spacious three bedroom property situated within easy reach of local shops, schools and amenities. The property would benefit from some modernisation but comes to the market in good condition and briefly comprising; reception hallway, lounge/diner, kitchen/breakfast room, utility room, conservatory, three bedrooms, bathroom, front and rear gardens.

# **Reception Hallway**

Double glazed door to the front and staircase to the first floor landing.

# Lounge/Diner

A spacious living area with window to the front, window to the rear, tiled fireplace and electric radiator.

## Kitchen/Breakfast Room

Comprising of a range of wall, base and drawer units, work surfacing with inset stainless steel sink/drainer, space for cooker, electric cooker point, electric radiator, space for table and chair set, window to the front and door to utility room.

# **Utility Room**

With wall, base and drawer units, work surfacing, space for tumble dryer, space for fridge/freezer, window to the rear and door to conservatory.

# Conservatory

With pleasant outlook onto the rear garden and double glazed doors opening onto the patio area.

# **First Floor Landing**

Stairs from reception hallway, loft access, window to the rear and electric radiator.

#### **Bedroom One**

With window to the front and electric radiator.

## **Bedroom Two**

With window to the front, electric radiator, built-in wardrobes and airing cupboard.

# **Bedroom Three**

With window to the rear.

#### **Bathroom**

Suite comprising of bath with shower over, wash hand basin, Dimplex wall mounted heater, window to the rear and wall tiling.

## Separate W.C

With window to the rear and w.c.