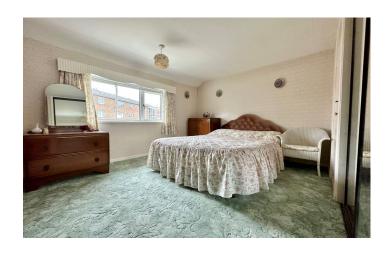

#### **Bedroom One**

With window to the front and electric radiator.

## **Bedroom Two**

With window to the front, electric radiator, built-in wardrobes and airing cupboard.