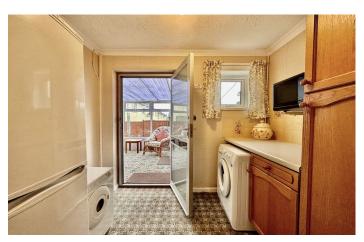

# **Utility Room**

With wall, base and drawer units, work surfacing, space for tumble dryer, space for fridge/freezer, window to the rear and door to conservatory.

# Conservatory

With pleasant outlook onto the rear garden and double glazed doors opening onto the patio area.