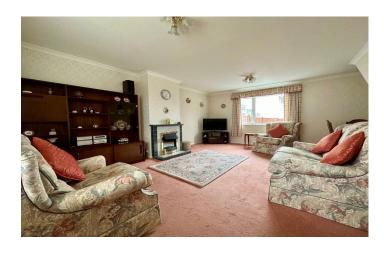

# Lounge/Diner

A spacious living area with window to the front, window to the rear, tiled fireplace and electric radiator.