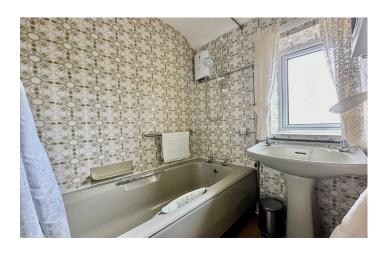

#### **Bathroom**

Suite comprising of bath with shower over, wash hand basin, Dimplex wall mounted heater, window to the rear and wall tiling.