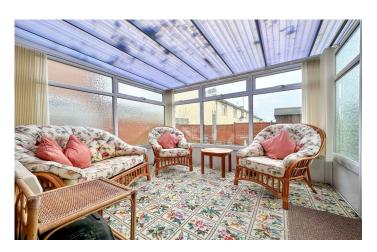

# Conservatory

With pleasant outlook onto the rear garden and double glazed doors opening onto the patio area.