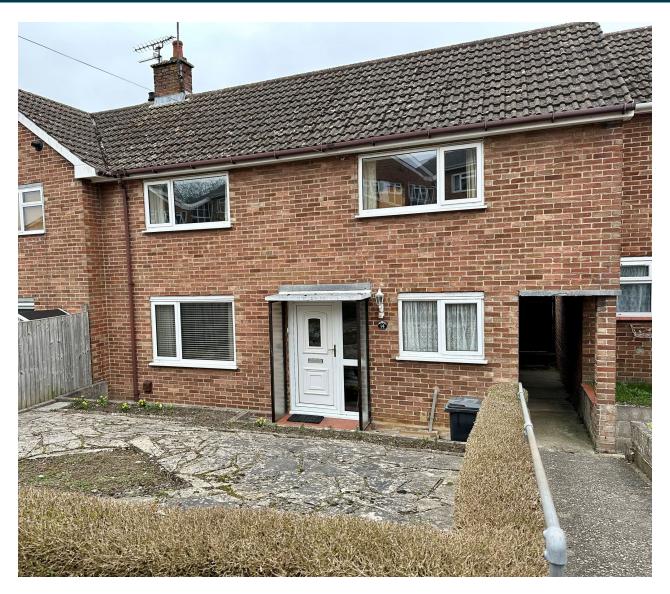

# 14, Sunningdale Road, Yeovil, Somerset BA21 5LZ OIEO £190,000

Towers Wills welcome to the market this spacious three bedroom property situated within easy reach of local shops, schools and amenities. The property would benefit from some modernisation but comes to the market in good condition and briefly comprising; reception hallway, lounge/diner, kitchen/breakfast room, utility room, conservatory, three bedrooms, bathroom, front and rear gardens.

#### **Outside**

To the front of the property is an area of front garden whilst to the rear of the property is an enclosed garden with side access, majority laid to patio with shrub borders and garden shed.