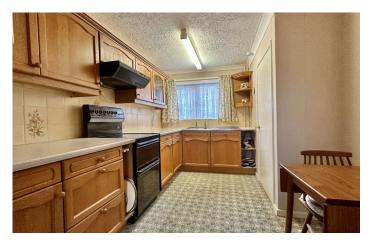

## Kitchen/Breakfast Room

Comprising of a range of wall, base and drawer units, work surfacing with inset stainless steel sink/drainer, space for cooker, electric cooker point, electric radiator, space for table and chair set, window to the front and door to utility room.