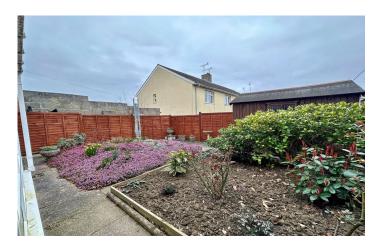

#### **Outside**

To the front of the property is an area of front garden whilst to the rear of the property is an enclosed garden with side access, majority laid to patio with shrub borders and garden shed.