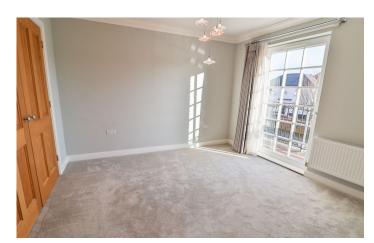

### First Floor Bathroom

A luxurious white suite comprising of bath with shower over, wash hand basin with vanity unit under, w.c, sash window to the front, extractor fan and heated towel rail.

Bedroom Four 3.24m x 3.29m - maximum measurements With glazed door to the balcony, double built-in wardrobe and radiator.

## Second Floor Landing

With cupboard housing central heating boiler and loft access.

Master Bedroom 4.24m x 4.70m - maximum measurements With two sash windows to the rear, two radiators and built-in double wardrobes.