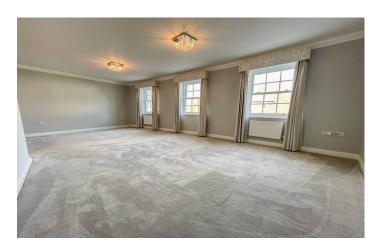

## First Floor Landing

Stairs from reception hallway with airing cupboard (with water tank).

**Drawing Room** 7.42m x 3.95m - maximum measurements A spacious family living room with two radiators and three sash windows to the rear.