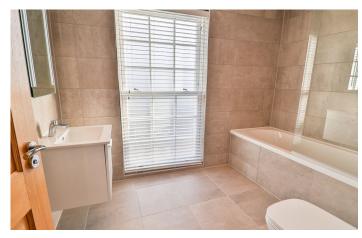

### First Floor Bathroom

A luxurious white suite comprising of bath with shower over, wash hand basin with vanity unit under, w.c, sash window to the front, extractor fan and heated towel rail.

Bedroom Four 3.24m x 3.29m - maximum measurements With glazed door to the balcony, double built-in wardrobe and radiator.

## **Second Floor Bathroom**

A luxurious white suite comprising of bath with shower over, wash hand basin with vanity unit under, w.c, sash window to the front, extractor fan and heated towel rail.

**Integral Garage** 2.83m x 6.17m - maximum measurements With electric 'up and over' door, power and light and utility area.