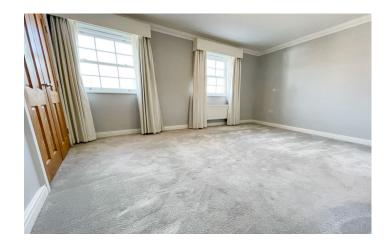

## Second Floor Landing

With cupboard housing central heating boiler and loft access.

Master Bedroom 4.24m x 4.70m - maximum measurements With two sash windows to the rear, two radiators and built-in double wardrobes.

#### **En-suite**

Comprising of shower cubicle, wash hand basin, w.c, heated towel rail and extractor fan.

Bedroom Two 3.27m x 3.32m - maximum measurements With sash window to the front and radiator.

Bedroom Three 2.97m x 2.78m - maximum measurements With sash window to the rear, built-in wardrobe and radiator.