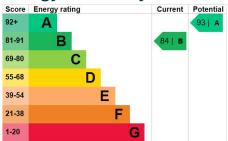

ess.

Master Bedroom 4.24m x 4.70m - maximum measurements With two sash windows to the rear, two radiators and built-in double wardrobes.

#### **En-suite**

Comprising of shower cubicle, wash hand basin, w.c, heated towel rail and extractor fan.

Bedroom Two 3.27m x 3.32m - maximum measurements With sash window to the front and radiator.

Bedroom Three 2.97m x 2.78m - maximum measurements With sash window to the rear, built-in wardrobe and radiator.

# **Key Features**

- Brimsmore
- Pristine condition
- Four bedrooms
- Three bathrooms
- Kitchen / Diner
- High quality Wyatt Home build
- Light and spacious accommodation

# Contact Us

**Towers Wills Estate Agents - Yeovil** 114, Hendford Hill

Yeovil

Somerset

BA202RF

T: 01935 577032

E: info@towerswills.co.uk

## **Energy Efficiency**



## **Second Floor Bathroom**

A luxurious white suite comprising of bath with shower over, wash hand basin with vanity unit under, w.c, sash window to the front, extractor fan and heated towel rail.

**Integral Garage** 2.83m x 6.17m - maximum measurements With electric 'up and over' door, power and light and utility area.

## **Utility Area**

With plumbing for washing machine, space for tumble dryer, work surfacing and door through to the kitchen/diner.

## **Outside**

To the front of the property is an allocated parking space. To the rear of the property is an enclosed garden; the garden being landscaped for low maintenance and being laid to patio with stocked borders with a variety of shrubs and an outside tap to the rear.

















## Floor Plan



Please Note No tests have