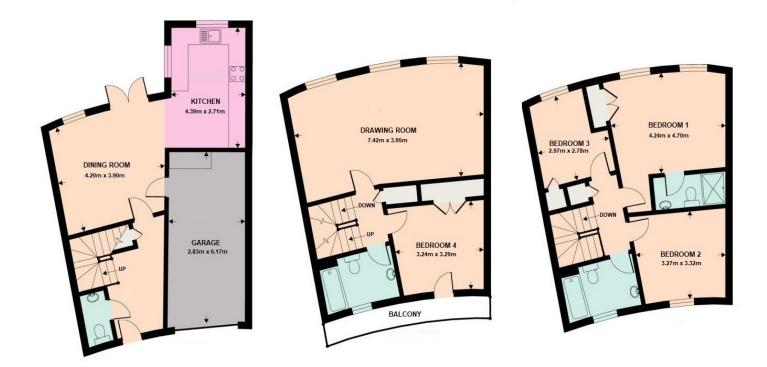

## Floor Plan

Please Note No tests have been undertaken of any of the services and any intending purchasers should satisfy themselves in this regard. Towers Wills Ltd for themselves and for the vendor of this property whose agents they are, give notice that, (i) these particulars do not constitute any part of an offer or contract, (ii) all statements contained within these particulars are made without responsibility on the part of Towers Wills or the vendor, (iii) whilst made in good faith, none of the statements contained within these particulars are to be relied upon as a statement of representation or fact, (iv) any intending purchaser must satisfy him/herself by inspection or otherwise as to the correctness of each of the statements contained within these particulars, (v) the vendor does not make or give either Towers Wills or any person in their employment any authority to make or give representation or warranty whatsoever in relation to this property.

## Kitchen / Diner

**Dining Room** 4.20m x 3.90m - maximum measurements With sash window and double doors opening out to the rear garden, tiled floor, door to garage and being open plan through to the kitchen.

Kitchen 4.39m x 2.71m - maximum measurements A high-quality kitchen comprising of a range of wall, base and drawer units, Quartz work surfacing with under mounted stainless-steel sink/drainer, under cupboard lighting, integrated fridge, integrated freezer, integrated double Bosch oven/microwave, integrated induction hob with cooker hood over, integrated dishwasher and two sash windows to the rear garden.

## First Floor Landing

Stairs from reception hallway with airing cupboard (with water tank).

**Drawing Room** 7.42m x 3.95m - maximum measurements A spacious family living room with two radiators and three sash windows to the rear.

### First Floor Bathroom

A luxurious white suite comprising of bath with shower over, wash hand basin with vanity unit under, w.c, sash window to the front, extractor fan and heated towel rail.

Bedroom Four 3.24m x 3.29m - maximum measurements With glazed door to the balcony, double built-in wardrobe and radiator.

## Second Floor Landing

With cupboard housing central heating boiler and loft access.

Master Bedroom 4.24m x 4.70m - maximum measurements With two sash windows to the rear, two radiators and built-in double wardrobes.

#### **En-suite**

Comprising of shower cubicle, wash hand basin, w.c, heated towel rail and extractor fan.

Bedroom Two 3.27m x 3.32m - maximum measurements With sash window to the front and radiator.

Bedroom Three 2.97m x 2.78m - maximum measurements With sash window to the rear, built-in wardrobe and radiator.

## **Second Floor Bathroom**

A luxurious white suite comprising of bath with shower over, wash hand basin with vanity unit under, w.c, sash window to the front, extractor fan and heated towel rail.

**Integral Garage** 2.83m x 6.17m - maximum measurements With electric 'up and over' door, power and light and utility area.