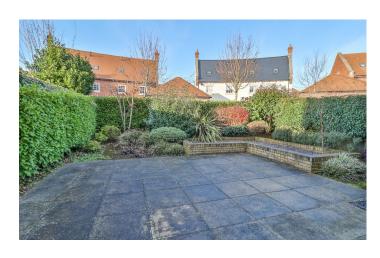

## **Outside**

To the front of the property is an allocated parking space. To the rear of the property is an enclosed garden; the garden being landscaped for low maintenance and being laid to patio with stocked borders with a variety of shrubs and an outside tap to the rear.