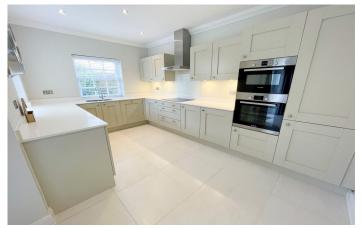

Kitchen 4.39m x 2.71m - maximum measurements A high-quality kitchen comprising of a range of wall, base and drawer units, Quartz work surfacing with under mounted stainless-steel sink/drainer, under cupboard lighting, integrated fridge, integrated freezer, integrated double Bosch oven/microwave, integrated induction hob with cooker hood over, integrated dishwasher and two sash windows to the rear garden.