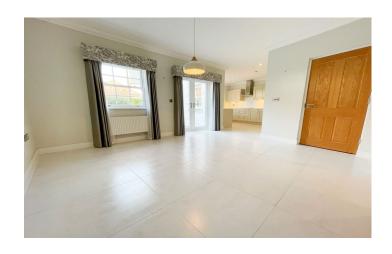

## Kitchen / Diner

**Dining Room** 4.20m x 3.90m - maximum measurements With sash window and double doors opening out to the rear garden, tiled floor, door to garage and being open plan through to the kitchen.

## First Floor Landing

Stairs from reception hallway with airing cupboard (with water tank).

**Drawing Room** 7.42m x 3.95m - maximum measurements A spacious family living room with two radiators and three sash windows to the rear.