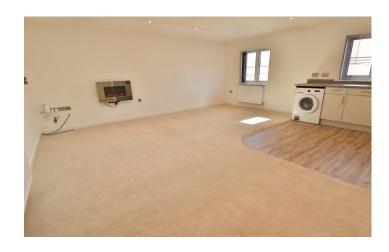

## First Floor Landing

Cupboard with gas central heating boiler and radiator.

**Open Plan Kitchen/Diner/Living Area** 5.77m x 5.80m – maximum measurements

Comprising of a range of wall, base and drawer units, work surfacing with stainless steel one and a half bowl sink drainer, washing machine included, integrated fridge freezer, integrated electric cooker, integrated electric hob with cookerhood over, two double glazed windows to the front, double glazed skylight and wall mounted electric fireplace.