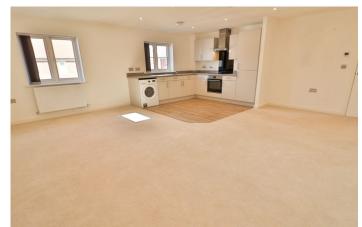

## First Floor Landing

Cupboard with gas central heating boiler and radiator.

**Open Plan Kitchen/Diner/Living Area** 5.77m x 5.80m – maximum measurements

Comprising of a range of wall, base and drawer units, work surfacing with stainless steel one and a half bowl sink drainer, washing machine included, integrated fridge freezer, integrated electric cooker, integrated electric hob with cookerhood over, two double glazed windows to the front, double glazed skylight and wall mounted electric fireplace.