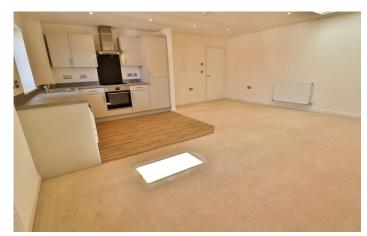

## First Floor Landing

Cupboard with gas central heating boiler and radiator.

**Open Plan Kitchen/Diner/Living Area** 5.77m x 5.80m – maximum measurements

Comprising of a range of wall, base and drawer units, work surfacing with stainless steel one and a half bowl sink drainer, washing machine included, integrated fridge freezer, integrated electric cooker, integrated electric hob with cookerhood over, two double glazed windows to the front, double glazed skylight and wall mounted electric fireplace.