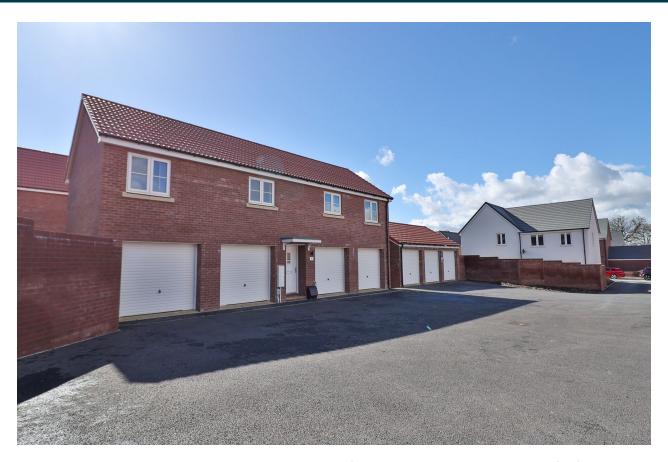

√ 01935 577 032 | 01460 298 530 | ✓ info@towerswills.co.uk

30, Kingfisher Drive, Yeovil, Somerset BA22 8GG Offers Over £200,000

Towers Wills welcome to market this well-presented Coach House. Selling with no onward chain, this freehold property was new in 2020 and is located in a tucked away position on the Augusta Park Estate. The property benefits from two double bedrooms, garage, allocated off-road parking, large open plan living & kitchen area plus a bathroom. An ideal first time buy, please contact Towers Wills to arrange a viewing.

### **Front Of Property**

Allocated Parking (vendor advises that two cars can be parked side by side).

# **Key Features**

- Coach House
- No Onward Chain
- Two Double Bedrooms
- Garage & Parking