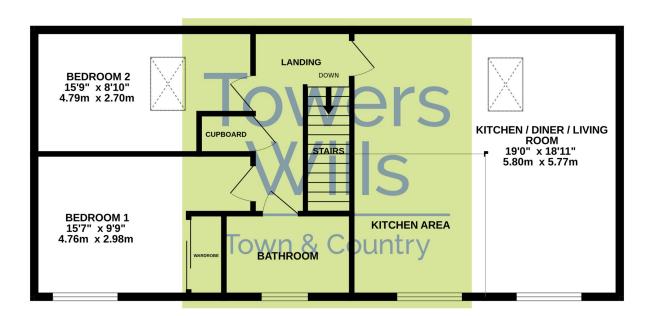

## First Floor Landing

Cupboard with gas central heating boiler and radiator.

**Open Plan Kitchen/Diner/Living Area** 5.77m x 5.80m – maximum measurements

Comprising of a range of wall, base and drawer units, work surfacing with stainless steel one and a half bowl sink drainer, washing machine included, integrated fridge freezer, integrated electric cooker, integrated electric hob with cookerhood over, two double glazed windows to the front, double glazed skylight and wall mounted electric fireplace.

**Bedroom One** 2.98m x 4.76m – maximum measurements Double glazed window to the front, built-in wardrobes and radiator.

**Bedroom Two** 2.70m x 4.79m – maximum measurements Double glazed skylight, radiator and loft hatch.

#### **Bathroom**

Suite comprising bath with shower over, wash hand basin, w.c, heated towel rail and extractor fan.

Garage 2.70m x 5.81m

With 'up and over' door, power, light, tap and internal door to the property.

## Floor Plan

Whilst overy attempt has been made to ensure the accuracy of the floorpian contained here, measurement of doors, windows, rooms and any other items are approximate and no responsibility is taken for any error, omission or mis-statement. This plan is for illustrative purposes only and should be used as such by any prospective purchaser. The splan is for illustrative purposes only and should be used as such by any prospective purchaser. The splan is for illustrative purposes only and should be used as such by any prospective purchaser. The splan is of the splan in the splan is splan in the splan in the splan in the splan in the splan is splan in the splan in the splan in the splan in the splan is splan in the splan in