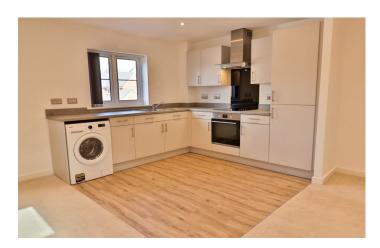

## First Floor Landing

Cupboard with gas central heating boiler and radiator.

**Open Plan Kitchen/Diner/Living Area** 5.77m x 5.80m – maximum measurements

Comprising of a range of wall, base and drawer units, work surfacing with stainless steel one and a half bowl sink drainer, washing machine included, integrated fridge freezer, integrated electric cooker, integrated electric hob with cookerhood over, two double glazed windows to the front, double glazed skylight and wall mounted electric fireplace.