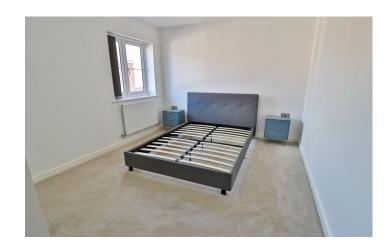

**Bedroom One** 2.98m x 4.76m – maximum measurements Double glazed window to the front, built-in wardrobes and radiator.

**Bedroom Two** 2.70m x 4.79m – maximum measurements Double glazed skylight, radiator and loft hatch.