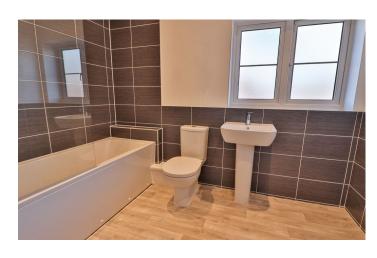

#### **Bathroom**

Suite comprising bath with shower over, wash hand basin, w.c, heated towel rail and extractor fan.

Garage 2.70m x 5.81m

With 'up and over' door, power, light, tap and internal door to the property.