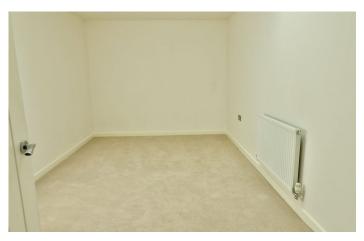

**Bedroom One** 2.98m x 4.76m – maximum measurements Double glazed window to the front, built-in wardrobes and radiator.

**Bedroom Two** 2.70m x 4.79m – maximum measurements Double glazed skylight, radiator and loft hatch.