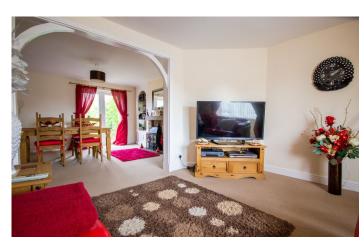

### **Living Room**

A spacious bay fronted family living area with bay window to the front, radiator, large archway through to the dining room.

## **Dining Room**

With gas fire, double doors opening out to the rear garden and radiator.