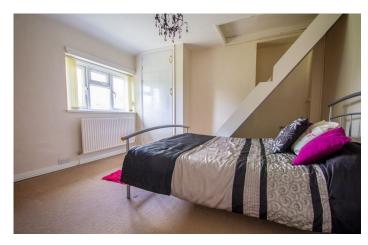

#### **Bedroom Two**

With window to the rear, radiator and stairs to the loft.

#### **Loft Room**

With stairs from bedroom two, a useful storage area with velux skylights.