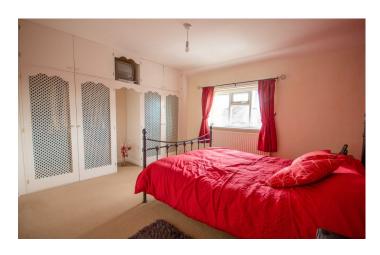

#### **Bedroom One**

With window to the front, built-in wardrobe and radiator.

#### **Bedroom Three**

With window to the front, radiator and over stairs storage recess.