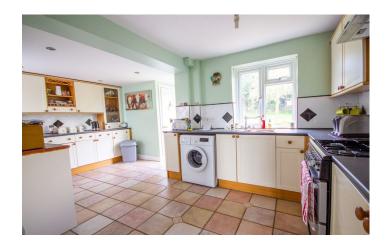

#### Kitchen/Breakfast Room

Comprising of a range of wall, base and drawer units, work surfacing with inset sink/drainer, space for fridge and freezer, plumbing for washing machine, gas cooker point with cookerhood over, windows to both front and two windows to the rear and door opening out to the rear garden.