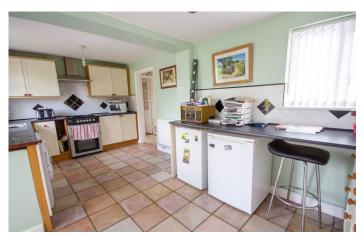

#### Kitchen/Breakfast Room

Comprising of a range of wall, base and drawer units, work surfacing with inset sink/drainer, space for fridge and freezer, plumbing for washing machine, gas cooker point with cookerhood over, windows to both front and two windows to the rear and door opening out to the rear garden.