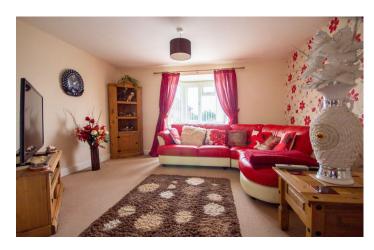

### **Living Room**

A spacious bay fronted family living area with bay window to the front, radiator, large archway through to the dining room.