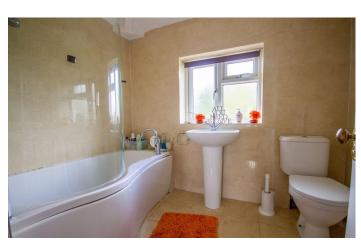

#### **Bathroom**

A well presented suite comprising of bath with shower over, wash hand basin, W.C, window to the rear, radiator, part tiled.