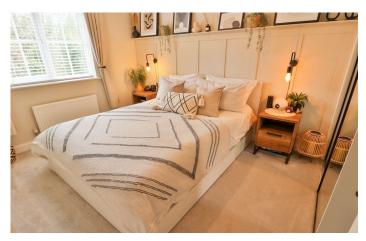

### Bathroom

Suite comprising bath with mixer tap shower, wash hand basin, w.c, double glazed window to the front, radiator, shaver point, extractor fan and cupboard.

**Bedroom One** 3.59m x 2.64m – maximum measurements Double glazed window to the front, radiator and fitted wardrobes.