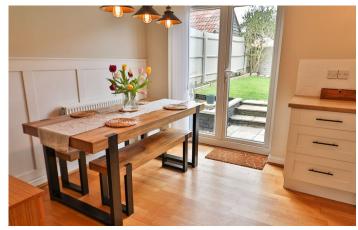

# **Entrance Hall**

Double glazed door to the front and radiator.

**Lounge** 3.56m x 4.12m – maximum measurements Double glazed window to the front, radiator and under stairs storage.

**Kitchen/Diner** 3.06m x 4.52m – maximum measurements Comprising of a range of wall, base and drawer units, work surfacing with porcelain one bowl sink drainer, double glazed window to the rear, double glazed French doors to the rear, radiator, integrated gas hob with cookerhood over, integrated electric oven, space for fridge freezer, space for washing machine and central heating boiler.

### **Rear Garden**

To the rear the garden is mainly laid to lawn with patio area, outside tap, rear gate allowing access to the allocated parking space and personal door to the garage.