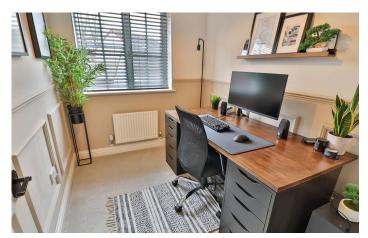

**Bedroom Two** 3.41m x 2.57m – maximum measurements Double glazed window to the rear and radiator.

**Bedroom Three** 2.55m x 1.91m – maximum measurements Double glazed window to the rear and radiator.