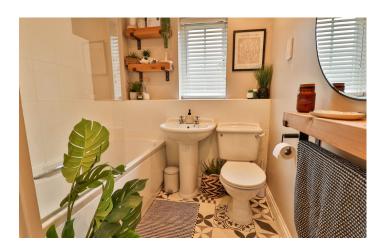

### Bathroom

Suite comprising bath with mixer tap shower, wash hand basin, w.c, double glazed window to the front, radiator, shaver point, extractor fan and cupboard.

**Bedroom One** 3.59m x 2.64m – maximum measurements Double glazed window to the front, radiator and fitted wardrobes.