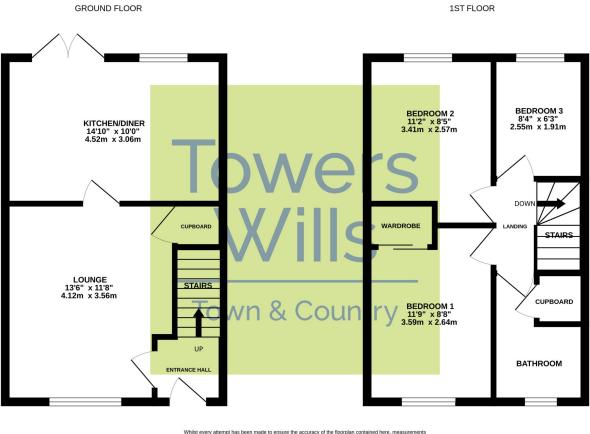

# **Entrance Hall**

Double glazed door to the front and radiator.

**Lounge** 3.56m x 4.12m – maximum measurements Double glazed window to the front, radiator and under stairs storage.

**Kitchen/Diner** 3.06m x 4.52m – maximum measurements Comprising of a range of wall, base and drawer units, work surfacing with porcelain one bowl sink drainer, double glazed window to the rear, double glazed French doors to the rear, radiator, integrated gas hob with cookerhood over, integrated electric oven, space for fridge freezer, space for washing machine and central heating boiler.

### **First Floor Landing**

Includes loft hatch.

### Bathroom

Suite comprising bath with mixer tap shower, wash hand basin, w.c, double glazed window to the front, radiator, shaver point, extractor fan and cupboard.

**Bedroom One** 3.59m x 2.64m – maximum measurements Double glazed window to the front, radiator and fitted wardrobes.

**Bedroom Two** 3.41m x 2.57m – maximum measurements Double glazed window to the rear and radiator.

**Bedroom Three** 2.55m x 1.91m – maximum measurements Double glazed window to the rear and radiator.

# Floor Plan

Whilst every attempt has been made to ensure the accuracy of the tioorplan contained here, measurements of doors, windows, rooms and any other items are approximate and no responsibility is taken for any error, omission or mis-statement. This plan is for illustrative purposes only and should be used as such by any prospective purchaser. The services, systems and appliances shown have not been tested and no guarantee as to their operability or efficiency can be given. Made with Weropix (2023)