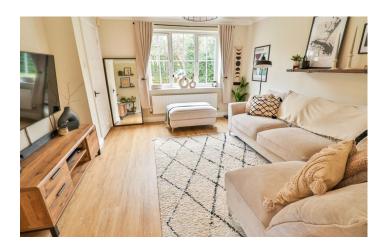

# **Entrance Hall**

Double glazed door to the front and radiator.

**Lounge** 3.56m x 4.12m – maximum measurements Double glazed window to the front, radiator and under stairs storage.

**Kitchen/Diner** 3.06m x 4.52m – maximum measurements Comprising of a range of wall, base and drawer units, work surfacing with porcelain one bowl sink drainer, double glazed window to the rear, double glazed French doors to the rear, radiator, integrated gas hob with cookerhood over, integrated electric oven, space for fridge freezer, space for washing machine and central heating boiler.