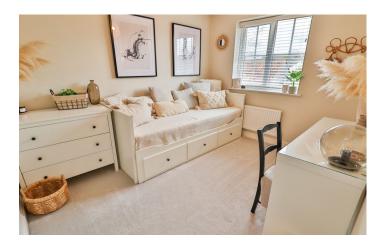

**Bedroom Two** 3.41m x 2.57m – maximum measurements Double glazed window to the rear and radiator.

**Bedroom Three** 2.55m x 1.91m – maximum measurements Double glazed window to the rear and radiator.