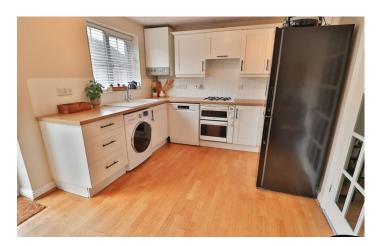

# **Entrance Hall**

Double glazed door to the front and radiator.

**Lounge** 3.56m x 4.12m – maximum measurements Double glazed window to the front, radiator and under stairs storage.

**Kitchen/Diner** 3.06m x 4.52m – maximum measurements Comprising of a range of wall, base and drawer units, work surfacing with porcelain one bowl sink drainer, double glazed window to the rear, double glazed French doors to the rear, radiator, integrated gas hob with cookerhood over, integrated electric oven, space for fridge freezer, space for washing machine and central heating boiler.