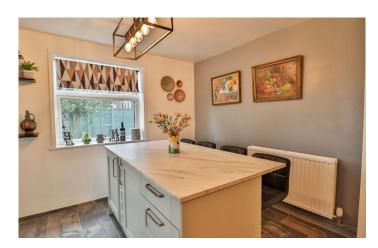

#### Kitchen/Diner 2.95m x 5.48m

Newly fitted kitchen offering a range of wall and base units, inset one and a half sink and drainer unit with mixer tap, integrated fridge freezer, integrated four ring hob with extractor fan above, integrated microwave and oven, separate free-standing island offering additional storage and breakfast bar, window with outlook to the side and rear, cupboard, radiator and sliding door leading to the lean-to.