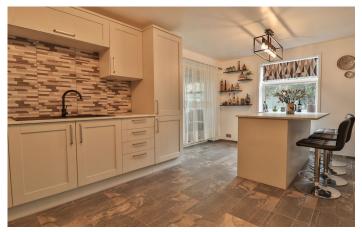

#### Kitchen/Diner 2.95m x 5.48m

Newly fitted kitchen offering a range of wall and base units, inset one and a half sink and drainer unit with mixer tap, integrated fridge freezer, integrated four ring hob with extractor fan above, integrated microwave and oven, separate free-standing island offering additional storage and breakfast bar, window with outlook to the side and rear, cupboard, radiator and sliding door leading to the lean-to.