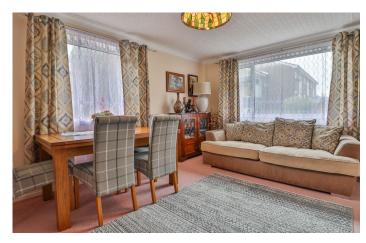

#### **Lounge** 3.53m x 4.19m

A dual aspect room with outlook to the front and side, electric feature fire with surround, TV point and radiator.