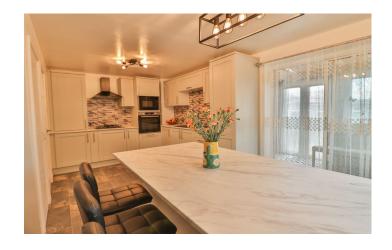

#### Kitchen/Diner 2.95m x 5.48m

Newly fitted kitchen offering a range of wall and base units, inset one and a half sink and drainer unit with mixer tap, integrated fridge freezer, integrated four ring hob with extractor fan above, integrated microwave and oven, separate free-standing island offering additional storage and breakfast bar, window with outlook to the side and rear, cupboard, radiator and sliding door leading to the lean-to.