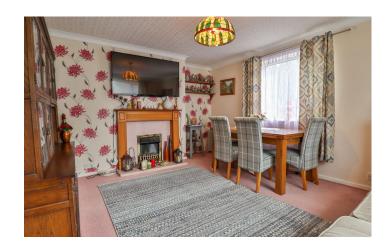

#### **Lounge** 3.53m x 4.19m

A dual aspect room with outlook to the front and side, electric feature fire with surround, TV point and radiator.