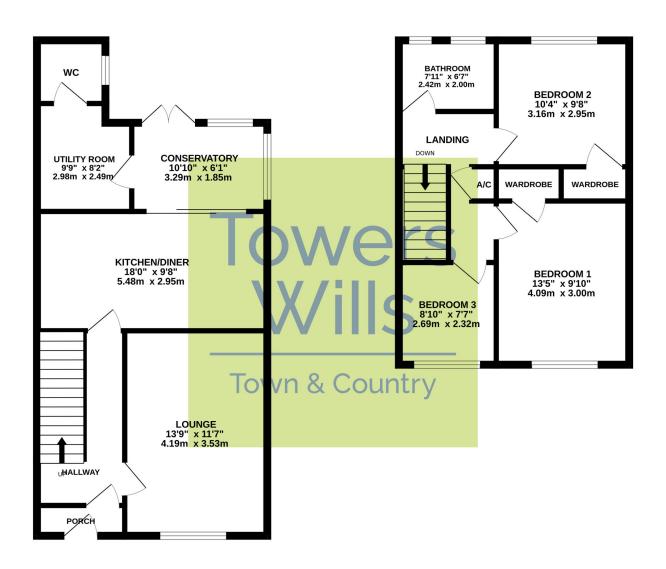

#### Hall

With stairs to first floor landing, radiator, under stairs storage area and telephone point.

#### **Lounge** 3.53m x 4.19m

A dual aspect room with outlook to the front and side, electric feature fire with surround, TV point and radiator.

#### Kitchen/Diner 2.95m x 5.48m

Newly fitted kitchen offering a range of wall and base units, inset one and a half sink and drainer unit with mixer tap, integrated fridge freezer, integrated four ring hob with extractor fan above, integrated microwave and oven, separate free-standing island offering additional storage and breakfast bar, window with outlook to the side and rear, cupboard, radiator and sliding door leading to the lean-to.

#### **Lean-To** 1.85m x 3.29m

Door leading to the rear and utility area.

#### Utility Area 2.49m x 2.98m (L-shaped)

With window outlook to the side, plumbing for washing machine, space for tumble dryer and tiled walls. WC With low level wc, electric towel rail, corner basin and window with outlook to the side.

#### **First Floor Landing**

With cupboard housing Baxi boiler and hatch to roof space.

#### Bedroom One 3.00m x 4.09m

Window with outlook to the front, radiator and double cupboard.

#### Bedroom Two 2.95m x 3.16m

Window with outlook to the rear, radiator and double cupboard.

#### **Bedroom Three** 2.69m x 2.32m (to include cupboard)

Window with outlook to the front.

#### Shower Room 2.00m x 2.42m

Fitted with shower, wc, wash hand basin with vanity unit, mixer tap and cupboard under, radiator and window with outlook to the rear.