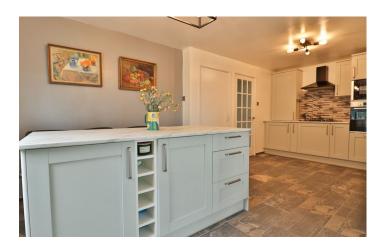

#### Kitchen/Diner 2.95m x 5.48m

Newly fitted kitchen offering a range of wall and base units, inset one and a half sink and drainer unit with mixer tap, integrated fridge freezer, integrated four ring hob with extractor fan above, integrated microwave and oven, separate free-standing island offering additional storage and breakfast bar, window with outlook to the side and rear, cupboard, radiator and sliding door leading to the lean-to.