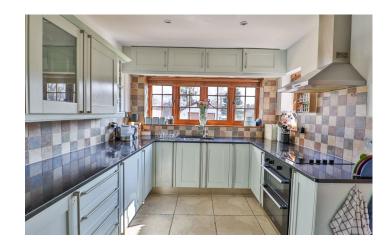

#### Kitchen/Breakfast Room

Comprising of a range of wall, base and drawer units, granite work surfacing with undermounted sink/drainer, integrated double electric oven, integrated electric hob with cookerhood over, tiling to splash prone areas, windows to both rear and side, tiling flooring and being open plan to the breakfast area.