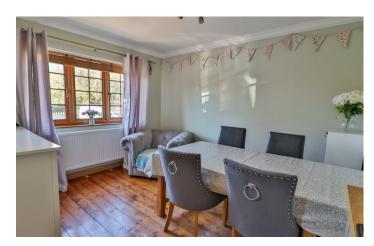

## **Dining Room**

A perfect area for entertaining with family and friends; with window to the front, radiator and exposed floorboards.