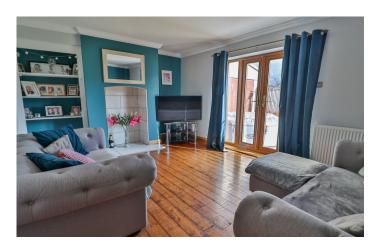

## **Living Room**

A spacious family living area with double doors opening out onto the rear garden, exposed floorboards and radiator.