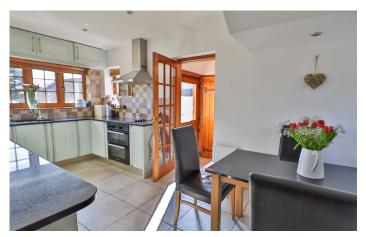

#### Kitchen/Breakfast Room

Comprising of a range of wall, base and drawer units, granite work surfacing with undermounted sink/drainer, integrated double electric oven, integrated electric hob with cookerhood over, tiling to splash prone areas, windows to both rear and side, tiling flooring and being open plan to the breakfast area.

#### **Breakfast Area**

Providing ample room for table and chairs, window to the front, continuation of floor tiling and radiator.