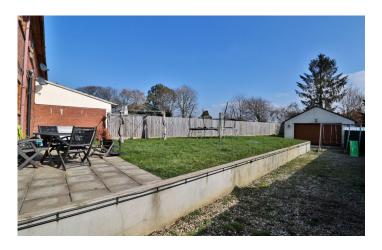

## **Rear Garden**

The rear garden is majority laid to lawn with patio area and continuation of driveway.