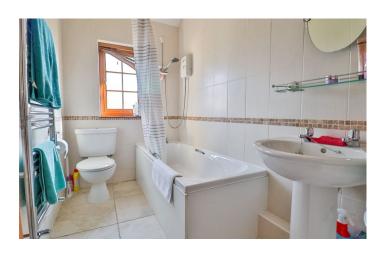

#### **Bathroom**

A well presented suite comprising of bath with shower over, wash hand basin, w.c, fully tiled, heated towel rail and window to the rear.