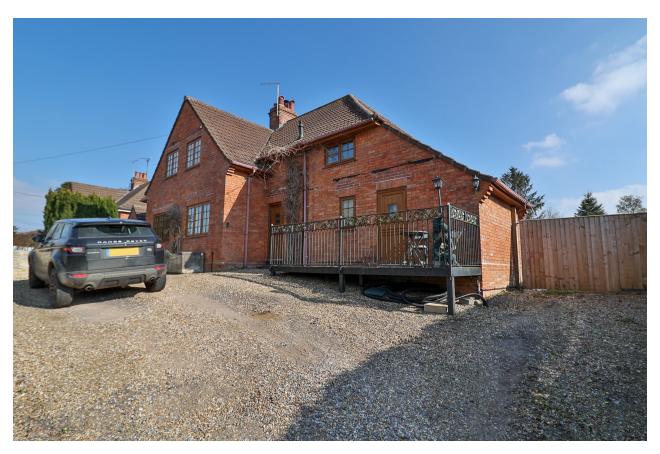

# 6, Mill Lane, East Coker, Yeovil, Somerset BA22 9LE £395,000

Towers Wills welcome to the market this deceptively spacious, semi-detached family home situated in the sought-after village of East Coker, with large garden and substantial outbuilding. Early internal inspection is strongly advised to fully appreciate this beautiful family home. The accommodation briefly comprises; reception hallway, living room, kitchen/breakfast room, dining room, utility room, cloakroom, three double bedrooms, bathroom, driveway and rear garden.

#### **Outside**

To the front the property is enclosed with substantial wrought-iron sliding gates and railings. To the side of the property is large double gates providing vehicular access through to the rear garden/detached

# **Driveway**

The driveway is laid to stone chipping and provides ample off road parking.