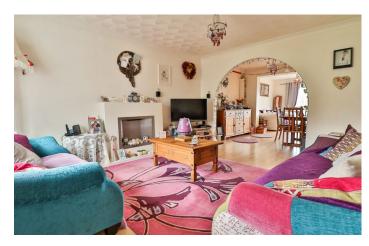

# **Living Room**

With window to the front, radiator and open plan through to the dining area.

# **Dining Area**

With radiator and being open plan through to the kitchen/breakfast room.