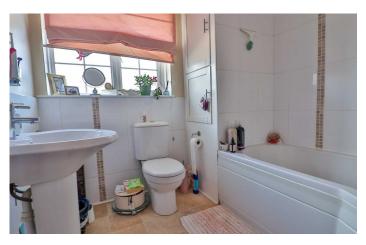

# **Bathroom**

Suite comprising of bath with shower over, wash hand basin, w.c, tiling, heated towel rail, built-in cupboard and window to the rear.