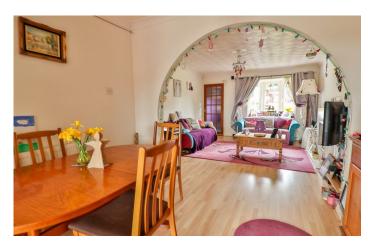

# **Living Room**

With window to the front, radiator and open plan through to the dining area.

# **Dining Area**

With radiator and being open plan through to the kitchen/breakfast room.