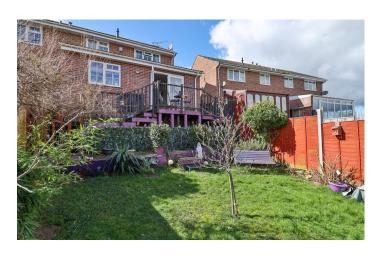

# **Rear Garden**

The rear garden has a decked balcony from the breakfast room with steps down to the enclosed garden, which is majority laid to lawn with a further decked seating area and stocked areas with a variety of mature plants and shrubs.