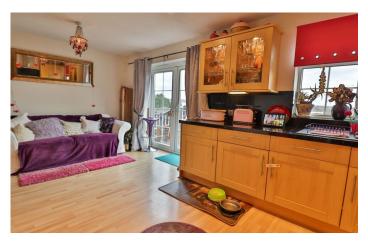

# Kitchen/Breakfast Room

A particularly spacious and well presented area comprising of a range of wall, base and drawer units, granite work tops with inset one and a half bowl sink/drainer, integrated dishwasher, integrated fridge, larder cupboard, built-in double oven, integrated hob with extractor fan over, window to the rear and being open plan to the breakfast area.

#### **Breakfast Area**

With ample room for table and chairs and double glazed patio doors opening onto the rear veranda/balcony area.