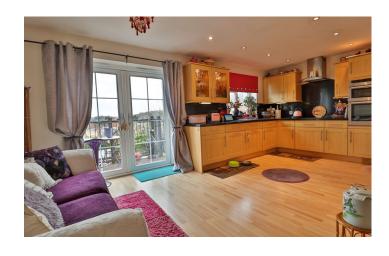

# Kitchen/Breakfast Room

A particularly spacious and well presented area comprising of a range of wall, base and drawer units, granite work tops with inset one and a half bowl sink/drainer, integrated dishwasher, integrated fridge, larder cupboard, built-in double oven, integrated hob with extractor fan over, window to the rear and being open plan to the breakfast area.

#### **Breakfast Area**

With ample room for table and chairs and double glazed patio doors opening onto the rear veranda/balcony area.