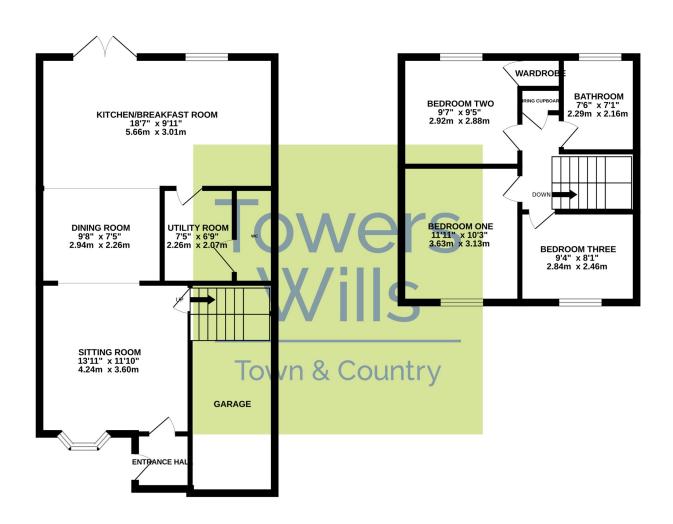

GROUND FLOOR 1ST FLOOR

Whilst every attempt has been made to ensure the accuracy of the floorplan contained here, measurements of doors, windows, rooms and any other items are approximate and no responsibility is taken for any enror, omission or mis-statement. This plan is for illustrative purposes only and should be used as such by any prospective purchaser. The services, systems and appliances shown have not been tested and no guarantee as to their operability or efficiency can be given.

# Kitchen/Breakfast Room

A particularly spacious and well presented area comprising of a range of wall, base and drawer units, granite work tops with inset one and a half bowl sink/drainer, integrated dishwasher, integrated fridge, larder cupboard, built-in double oven, integrated hob with extractor fan over, window to the rear and being open plan to the breakfast area.

# **Utility Room**

Comprising of a range of wall and base units, work surfacing with inset sink/drainer, plumbing for washing machine, space for tumble dryer, space for fridge/freezer, tiled floor, tiling to splashback and radiator.

# **Bedroom One**

With window to the front and radiator.

#### **Bedroom Two**

With window to the rear and radiator.

#### **Bedroom Three**

With window to the front and radiator.

# **Bathroom**

Suite comprising of bath with shower over, wash hand basin, w.c, tiling, heated towel rail, built-in cupboard and window to the rear.

# Garage

With 'up and over' door, power and light.