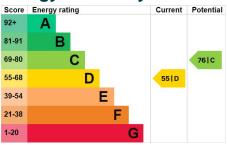

ing, feature fireplace and radiator.

**Bedroom Two** 2.88m x 3.45m – maximum measurements to recess With window outlook to the rear, feature fireplace, timber flooring and radiator.

#### Bedroom Three 2.13m x 2.87m

With window outlook to the rear, laminate flooring, recess lighting and radiator.

**Shower Room** 1.50m x 1.90m – maximum measurements and irregular shape room

With window outlook to the side, shower cubicle, wash hand basin with mixer tap and double cupboard under and w.c.

## **Key Features**

- Terraced
- Three Bedrooms
- Popular Location
- No Onward Chain
- Good Size Rear Garden
- Early Viewing Advised

## **Contact Us**

Towers Wills Estate Agents - Yeovil 114, Hendford Hill Yeovil Somerset BA202RF T: 01935 577032 E: info@towerswills.co.uk

#### **Energy Efficiency**



#### Garden

One of the true selling features of this property is the good size rear garden which is mostly laid to lawn with good size decking, patio, space for greenhouse and shed, enclosed by part lap panel fencing and gate leading out to the rear.

















# Floor Plan

GROUND FLOOR

1ST FLOOR



Whilst every attempt has been made to ensure the accuracy of the floorplan contained here, measurements of doors, windows, rooms and any other items are approximate and no responsibility is taken for any error, omission or mis-statement. This plan is for illustrative purposes only and should be used as such by any prospective purchaser. The services, systems and appliances shown have not been tested and no guarantee as to their operability or efficiency can be given. Made with Metrop