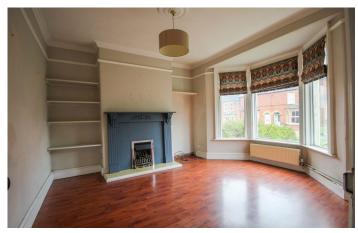

#### Hallway

With tiled floor, radiator, telephone point and stairs to the first floor landing.

**Lounge** 3.64m x 3.89m – maximum measurements to bay recess With window outlook to the front, radiator, feature fireplace, laminate flooring and picture rail.

#### Bedroom One 3.20m x 4.35m

With two windows out to the front, timber flooring, feature fireplace and radiator.

**Bedroom Two** 2.88m x 3.45m – maximum measurements to recess With window outlook to the rear, feature fireplace, timber flooring and radiator.