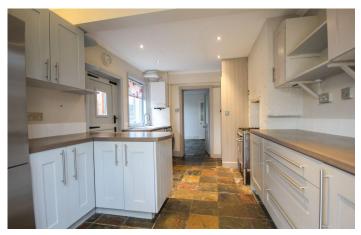

#### Kitchen 2.89m x 4.13m - maximum measurements

With timber effect worktops and coloured doors with a range of wall and base units, a porcelain sink drainer unit with mixer tap, space for freestanding gas cooker, plumbing for washing machine, space for fridge freezer, window with outlook to the side, stable door leading out to the side, central heating boiler and doors leading to conservatory and w.c.