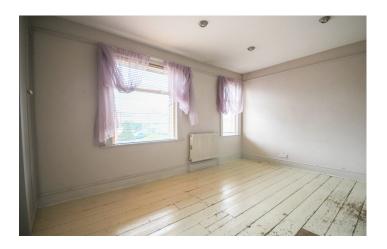

#### Bedroom One 3.20m x 4.35m

With two windows out to the front, timber flooring, feature fireplace and radiator.

**Bedroom Two** 2.88m x 3.45m – maximum measurements to recess With window outlook to the rear, feature fireplace, timber flooring and radiator.