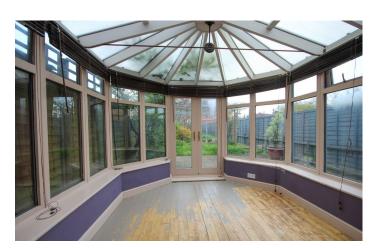

#### W.C

With recess lighting, Saniflo w.c, corner hand basin with mixer tap and cupboard under, tiled floor and part tiled walls.

**Conservatory** 3.10m x 3.40m – maximum measurements and irregular shape room With double doors leading out to the rear and timber flooring.