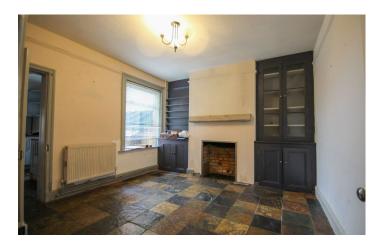

#### Hallway

With tiled floor, radiator, telephone point and stairs to the first floor landing.

**Lounge** 3.64m x 3.89m – maximum measurements to bay recess With window outlook to the front, radiator, feature fireplace, laminate flooring and picture rail.

**Dining Room** 3.24m x 3.45m – maximum measurements With window outlook to the rear, tiled floor, radiator, feature fireplace and under stairs storage area.