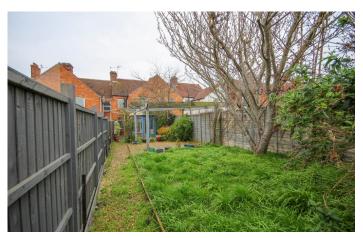

#### Garden

One of the true selling features of this property is the good size rear garden which is mostly laid to lawn with good size decking, patio, space for greenhouse and shed, enclosed by part lap panel fencing and gate leading out to the rear.