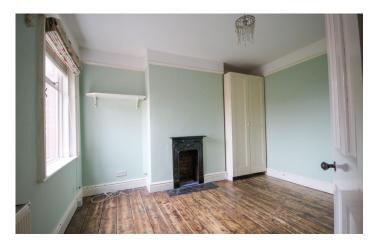

#### Bedroom One 3.20m x 4.35m

With two windows out to the front, timber flooring, feature fireplace and radiator.

**Bedroom Two** 2.88m x 3.45m – maximum measurements to recess With window outlook to the rear, feature fireplace, timber flooring and radiator.