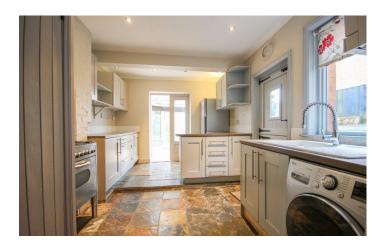

#### Kitchen 2.89m x 4.13m - maximum measurements

With timber effect worktops and coloured doors with a range of wall and base units, a porcelain sink drainer unit with mixer tap, space for freestanding gas cooker, plumbing for washing machine, space for fridge freezer, window with outlook to the side, stable door leading out to the side, central heating boiler and doors leading to conservatory and w.c.