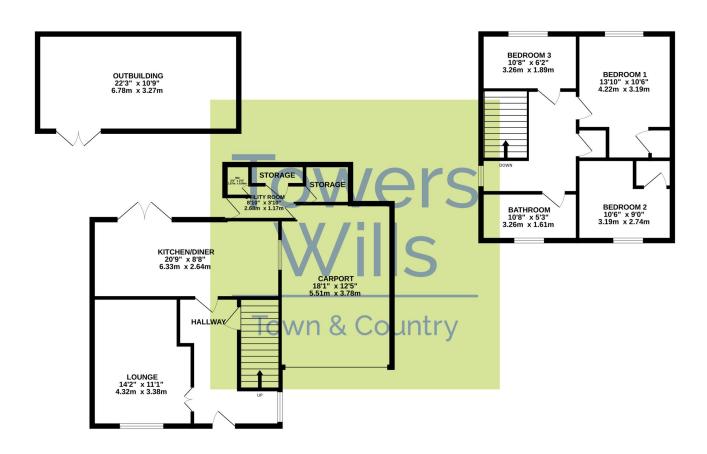

#### Entrance Hall (3.63m x 2.05m)

Double glazed door to front, double glazed windows to front and side, stairs rising to first floor, understairs cupboard and radiator.

#### **Lounge** (4.12m x 3.72m)

Front aspect double glazed window, radiator and wood burner.

#### Kitchen/Diner (5.54m x 3.25m)

Fitted with a range of base and wall units with worktops incorporating a one and a half stainless steel sink and drainer. Integral cooker with gas hob and extractor fan. Integrated dishwasher and space for American style fridge/freezer. Dual aspect double glazed windows to side and double-glazed patio doors to garden.

#### **First Floor Landing**

Double glazed window to side, loft access.

#### **Bedroom One** (4.64m x 3.01m)

Double glazed window to front, radiator and storage cupboard.

#### **Bedroom Two** (3.84m x 2.80m)

double glazed window to the rear, built in cupboard and radiator.

#### Bedroom Three (2.80m x 2.59m)

Double glazed window to the front and radiator.

#### **Bathroom** (1.96m x 1.70m)

Fitted with a suite comprising bath with mixer taps and shower over, wash hand basin and WC. Towel Radiator and double glazed window to the rear.

#### Outside Utility Room (2.31m x 2.79m)

Double glazed door to front, storage cupboard, storage room, w/c, utility area and door leading to garage. Power and light connected.

#### **Summer House/ Outdoor Office** (2.31m x 2.79m)

Double doors to front, double glazed window to front, wood burner and power connected.