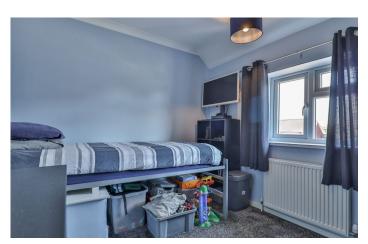

#### **Bedroom One** (4.64m x 3.01m)

Double glazed window to front, radiator and storage cupboard.

#### **Bedroom Two** (3.84m x 2.80m)

double glazed window to the rear, built in cupboard and radiator.

#### Bedroom Three (2.80m x 2.59m)

Double glazed window to the front and radiator.