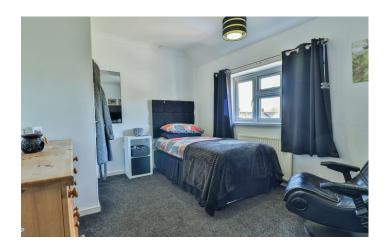

#### **Bedroom One** (4.64m x 3.01m)

Double glazed window to front, radiator and storage cupboard.

#### **Bedroom Two** (3.84m x 2.80m)

double glazed window to the rear, built in cupboard and radiator.

#### Bedroom Three (2.80m x 2.59m)

Double glazed window to the front and radiator.