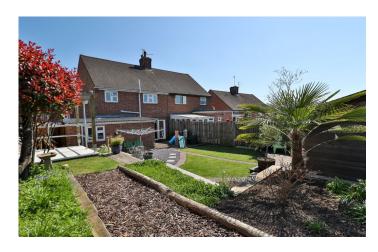

#### **Outside**

The front of the property is laid to stone chippings providing off road parking for multiple cars. There is all access to the rear garden via the side.

The rear garden boasts a versatile outdoor space benefitting from a mixture of mature plants and flowers, a raised decking area, lawned area with footpath to summer house and rear gate.