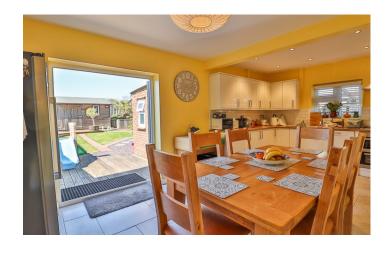

#### Kitchen/Diner (5.54m x 3.25m)

Fitted with a range of base and wall units with worktops incorporating a one and a half stainless steel sink and drainer. Integral cooker with gas hob and extractor fan. Integrated dishwasher and space for American style fridge/freezer. Dual aspect double glazed windows to side and double-glazed patio doors to garden.