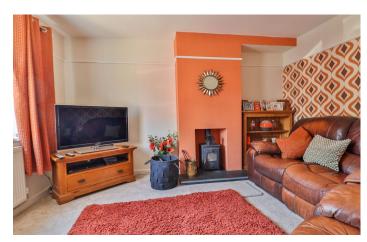

#### **Lounge** (4.12m x 3.72m)

Front aspect double glazed window, radiator and wood burner.