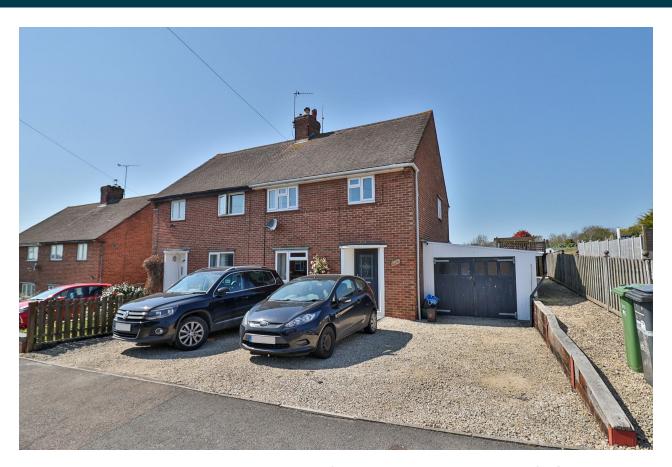

# 116, Milford Road, Yeovil, Somerset BA21 4QG £300,000

Towers Wills are pleased to welcome to the market this spacious three bedroom semi-detached family home situated in close proximity to local schools, hospital and local amenities. Comprising: Hallway, living room, kitchen/dining room, utility room with W.C, three bedrooms, bathroom, off road parking for multiple cars and rear garden.

#### **Outside**

The front of the property is laid to stone chippings providing off road parking for multiple cars. There is all access to the rear garden via the side.

The rear garden boasts a versatile outdoor space benefitting from a mixture of mature plants and flowers, a raised decking area, lawned area with footpath to summer house and rear gate.