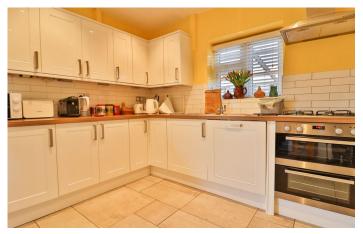

#### Kitchen/Diner (5.54m x 3.25m)

Fitted with a range of base and wall units with worktops incorporating a one and a half stainless steel sink and drainer. Integral cooker with gas hob and extractor fan. Integrated dishwasher and space for American style fridge/freezer. Dual aspect double glazed windows to side and double-glazed patio doors to garden.