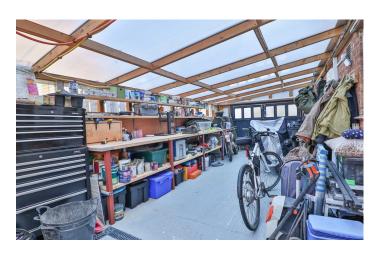

#### Outside Utility Room (2.31m x 2.79m)

Double glazed door to front, storage cupboard, storage room, w/c, utility area and door leading to garage. Power and light connected.