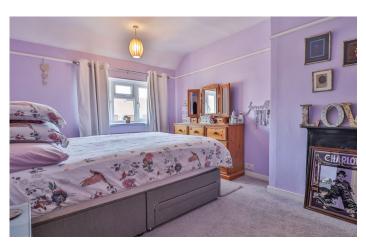

#### **Bedroom One** (4.64m x 3.01m)

Double glazed window to front, radiator and storage cupboard.

#### **Bedroom Two** (3.84m x 2.80m)

double glazed window to the rear, built in cupboard and radiator.

#### Bedroom Three (2.80m x 2.59m)

Double glazed window to the front and radiator.