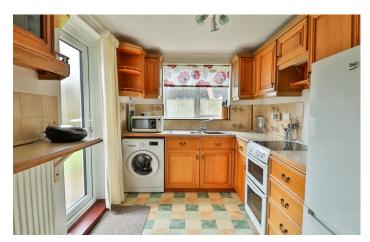

#### **Kitchen**

Comprising of a range of wall, base and drawer units, work surfacing with inset stainless steel one and a half bowl sink/drainer, electric cooker point, plumbing for washing machine, space for fridge/freezer, tiling, radiator, double glazed door to the rear garden and double glazed window to the rear.