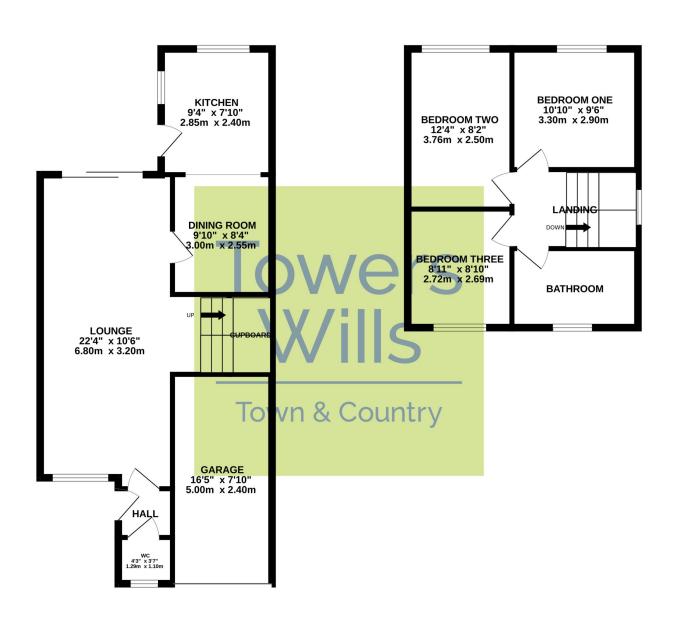

#### **Reception Hallway**

Double glazed door to the front, radiator and door to cloak w.c.

#### Cloak W.C

Comprising wash hand basin, w.c, radiator and window to the front.

#### **Living Room**

A spacious dual aspect family living area with double glazed window to the front, patio doors opening out to the rear garden and two radiators.

#### **Dining Room**

With ample space for dining table and chair set and archway through to the kitchen.

#### **Kitchen**

Comprising of a range of wall, base and drawer units, work surfacing with inset stainless steel one and a half bowl sink/drainer, electric cooker point, plumbing for washing machine, space for fridge/freezer, tiling, radiator, double glazed door to the rear garden and double glazed window to the rear.

#### **First Floor Landing**

Stairs from living room with loft access and radiator.

#### **Bedroom One**

With double glazed window to the rear and radiator.

#### **Bedroom Two**

With double glazed window to the rear and radiator.

#### **Bedroom Three**

With double glazed window to the front and radiator.

#### **Bathroom**

Suite comprising of bath, separate shower cubicle, wash hand basin with vanity unit under, w.c, double glazed window to the rear and heated towel rail.

#### Garage

With 'up and over' door.