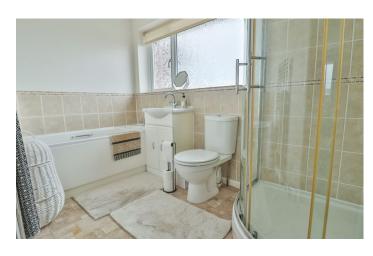

#### **Bathroom**

Suite comprising of bath, separate shower cubicle, wash hand basin with vanity unit under, w.c, double glazed window to the rear and heated towel rail.