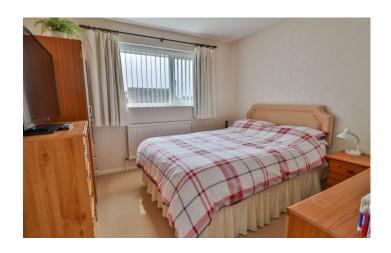

#### **Bedroom One**

With double glazed window to the rear and radiator.

#### **Bedroom Two**

With double glazed window to the rear and radiator.