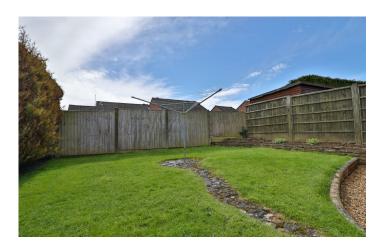

#### **Outside**

To the rear of the property is an enclosed garden, being majority laid to lawn with patio area, gated side access, hedgerow and fencing to the rear.