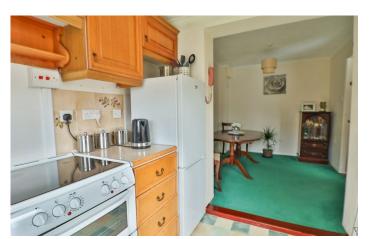

#### **Kitchen**

Comprising of a range of wall, base and drawer units, work surfacing with inset stainless steel one and a half bowl sink/drainer, electric cooker point, plumbing for washing machine, space for fridge/freezer, tiling, radiator, double glazed door to the rear garden and double glazed window to the rear.