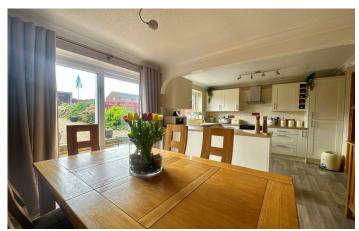

## **Kitchen/Diner**

Comprising of a range of wall, base and drawer units including corner carousel unit, spice rack, hidden utensil sliding drawer, work surfacing with inset sink/drainer, space for cooker with cookerhood over, plumbing for washing machine, double glazed window to the rear and being open plan to the dining area.

## **Dining Area**

With double glazed patio doors opening out onto the rear garden and radiator.