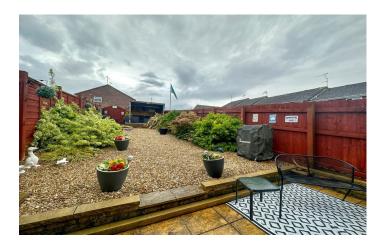

#### Outside

To the front of the property is an area of garden whilst to the rear of the property, there is a good size, enclosed garden with gated side access, area laid to patio, stone chips, large decked area for summer entertaining with outside bar area and garden shed.