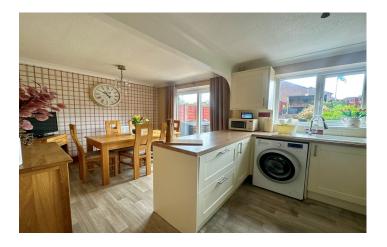

## **Kitchen/Diner**

Comprising of a range of wall, base and drawer units including corner carousel unit, spice rack, hidden utensil sliding drawer, work surfacing with inset sink/drainer, space for cooker with cookerhood over, plumbing for washing machine, double glazed window to the rear and being open plan to the dining area.

## **Dining Area**

With double glazed patio doors opening out onto the rear garden and radiator.