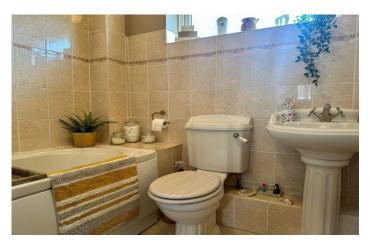

#### Bathroom

Suite comprising of bath with shower over, wash hand basin, w.c, tiling, heated towel rail and double glazed window to the front.