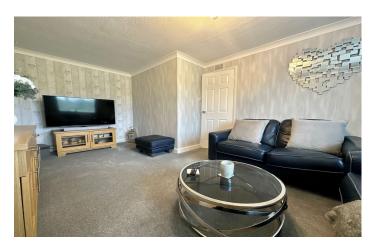

## Living Room

A spacious family living area with window to the front and radiator.