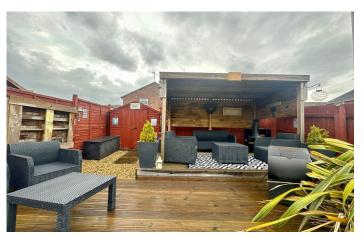

#### Outside

To the front of the property is an area of garden whilst to the rear of the property, there is a good size, enclosed garden with gated side access, area laid to patio, stone chips, large decked area for summer entertaining with outside bar area and garden shed.