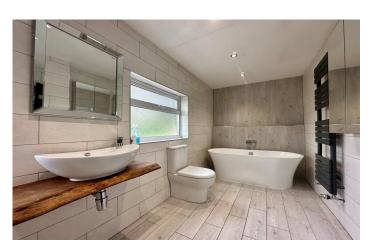

#### **Bathroom**

A luxurious modern suite comprising of freestanding bath, separate walk-

## **Energy Efficiency**

in shower cubicle, low level w.c, heated towel rail, wall tiling, under floor heating, double glazed window to the rear and recess alcove lighting.