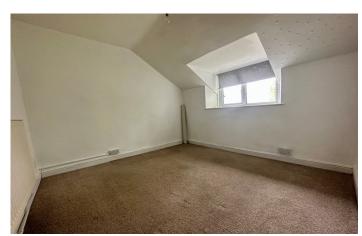

#### **Bedroom One**

With window to the front and radiator.

#### **Bedroom Two**

With window to the rear and radiator.

#### **Bedroom Three**

With window to the front, over stairs storage cupboard and radiator.