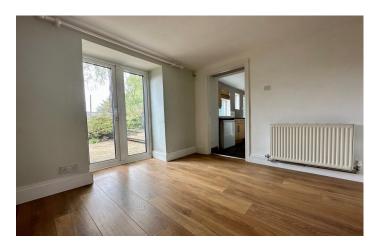

## **Dining Room**

A perfect area for entertaining with family and friends; with double glazed French doors opening to the rear garden, door through to the utility room and radiator.