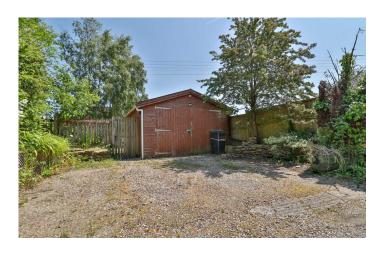

## **Timber Garage**

With power connected and double 'barn style' doors to the front.