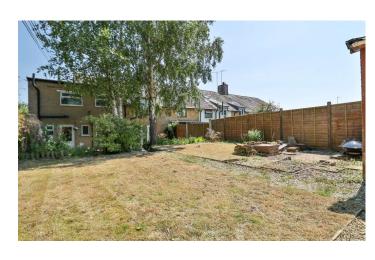

#### **Rear Garden**

To the rear of the property is a generous enclosed garden comprising of a large decked area, substantial lawned area and path leading through to the timber garage and driveway to the rear. There are mature shrubs and trees in the garden which is fully enclosed by panel fencing and ham stone walling. There is also an outside tap, oil tank and outside power points.

## **Timber Garage**

With power connected and double 'barn style' doors to the front.