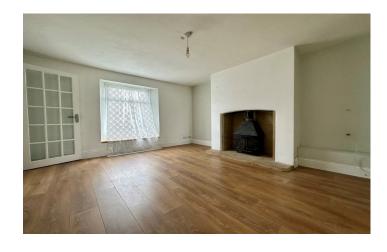

## **Living Room**

With double glazed window to the front aspect, window seat, fireplace housing wood burning stove, radiator and large archway through to the dining room.