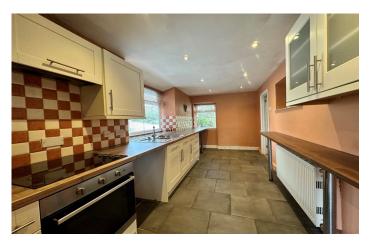

#### Kitchen/Breakfast Room

Comprising of a range of wall, base and drawer units, work surfacing with inset one and a half bowl sink/drainer, breakfast bar area, integrated electric oven, integrated electric hob with cookerhood over, space and plumbing for dishwasher, space for fridge/freezer, double glazed windows to the side and front and door through to the rear porch.