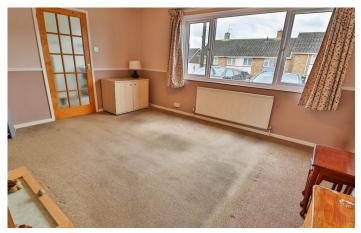

## Shower/Wet Room

Comprising electric shower, wash hand basin, w.c and two double glazed windows to the rear.

**Bedroom One** 3.34m x 3.19m plus door recess – maximum measurements Double glazed window to the front, built-in cupboard and radiator.

**Bedroom Two** 3.75m x 2.71m – maximum measurements Double glazed window to the rear, built-in cupboard and radiator.

**Bedroom Three** 2.40m x 3.00m – maximum measurements Double glazed window to the front and radiator.