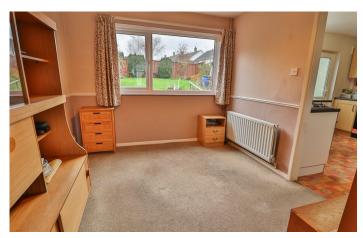

## **Entrance Hall**

Double glazed door to the front, double glazed window to the front, radiator and under stairs cupboard.

**Lounge Area** 4.25m x 3.72m – maximum measurements Double glazed window to the front, radiator, gas fireplace and open archway to the dining area.

**Dining Area** 3.04m x 2.65m – maximum measurements Double glazed window to the rear, radiator and open doorway to the kitchen.

Kitchen 3.48m x 3.15m - maximum measurements

Comprising of a range of wall, base and drawer units, work surfacing with stainless steel one and a half bowl sink drainer, double glazed window to the rear, space for washing machine, space for fridge freezer, integrated gas hob, integrated electric oven and double glazed door to the rear leanto.