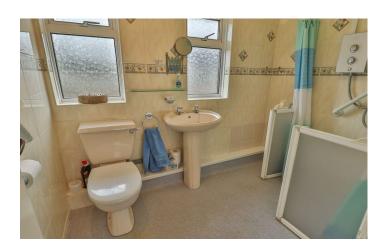

## Shower/Wet Room

Comprising electric shower, wash hand basin, w.c and two double glazed windows to the rear.

**Bedroom One** 3.34m x 3.19m plus door recess – maximum measurements Double glazed window to the front, built-in cupboard and radiator.