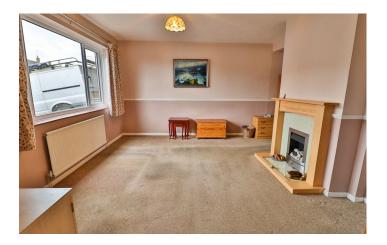

## **Entrance Hall**

Double glazed door to the front, double glazed window to the front, radiator and under stairs cupboard.

**Lounge Area** 4.25m x 3.72m – maximum measurements Double glazed window to the front, radiator, gas fireplace and open archway to the dining area.