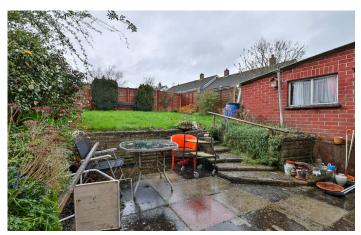

## **Rear Garden**

To the rear there is a patio area, lawn area and planted beds.