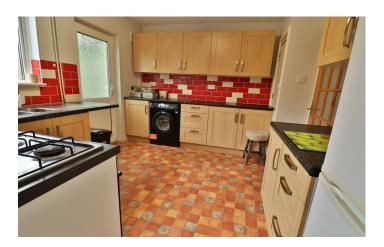

**Dining Area** 3.04m x 2.65m – maximum measurements Double glazed window to the rear, radiator and open doorway to the kitchen.

Kitchen 3.48m x 3.15m - maximum measurements

Comprising of a range of wall, base and drawer units, work surfacing with stainless steel one and a half bowl sink drainer, double glazed window to the rear, space for washing machine, space for fridge freezer, integrated gas hob, integrated electric oven and double glazed door to the rear leanto.