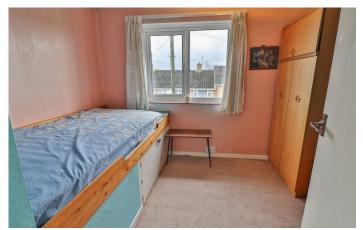

**Bedroom Two** 3.75m x 2.71m – maximum measurements Double glazed window to the rear, built-in cupboard and radiator.

**Bedroom Three** 2.40m x 3.00m – maximum measurements Double glazed window to the front and radiator.