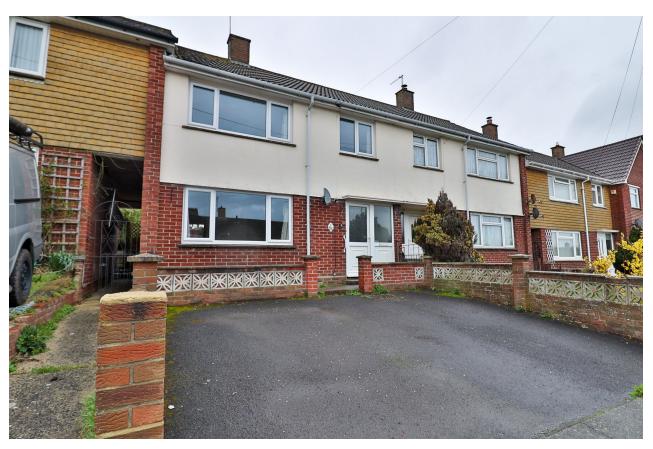

# 5, Meadow Road, Yeovil, Somerset BA21 5PA £205,000

Towers Wills welcome to market this terraced home, selling with no onward chain the property benefits from ample driveway parking, lounge and separate dining area, kitchen, three bedrooms (two double), shower room and a pleasant rear garden.

#### Outside

To the front of the property is ample driveway parking and shared side access leading to the rear garden.

# **Key Features**

- NO ONWARD CHAIN
- Terrace
- Three Bedroms
- Ample Parking
- Rear Garden