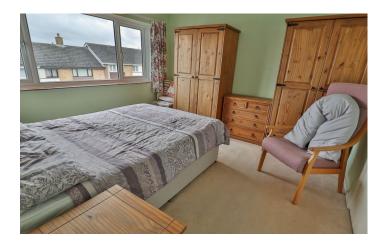

## Shower/Wet Room

Comprising electric shower, wash hand basin, w.c and two double glazed windows to the rear.

**Bedroom One** 3.34m x 3.19m plus door recess – maximum measurements Double glazed window to the front, built-in cupboard and radiator.

**Bedroom Two** 3.75m x 2.71m – maximum measurements Double glazed window to the rear, built-in cupboard and radiator.

**Bedroom Three** 2.40m x 3.00m – maximum measurements Double glazed window to the front and radiator.