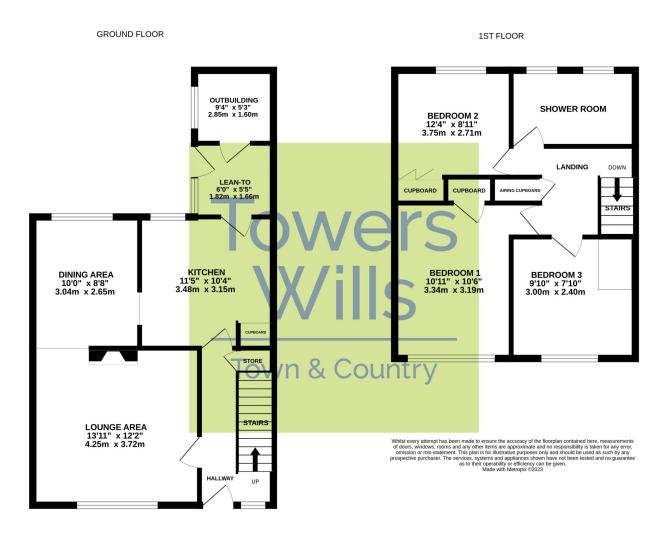

## **Entrance Hall**

Double glazed door to the front, double glazed window to the front, radiator and under stairs cupboard.

**Lounge Area** 4.25m x 3.72m – maximum measurements Double glazed window to the front, radiator, gas fireplace and open archway to the dining area.

**Dining Area** 3.04m x 2.65m – maximum measurements Double glazed window to the rear, radiator and open doorway to the kitchen.

Kitchen 3.48m x 3.15m - maximum measurements

Comprising of a range of wall, base and drawer units, work surfacing with stainless steel one and a half bowl sink drainer, double glazed window to the rear, space for washing machine, space for fridge freezer, integrated gas hob, integrated electric oven and double glazed door to the rear leanto.

**Lean-To** 1.82m x 1.66m Door to the garden and door to outhouse.

**Outhouse** 2.85m x 1.60m – maximum measurements With a single glazed window to the side.

## **First Floor Landing**

Includes loft hatch and airing cupboard which includes gas central heating boiler.

## Shower/Wet Room

Comprising electric shower, wash hand basin, w.c and two double glazed windows to the rear.

**Bedroom One** 3.34m x 3.19m plus door recess – maximum measurements Double glazed window to the front, built-in cupboard and radiator.

**Bedroom Two** 3.75m x 2.71m – maximum measurements Double glazed window to the rear, built-in cupboard and radiator.

**Bedroom Three** 2.40m x 3.00m – maximum measurements Double glazed window to the front and radiator.

# Floor Plan

Please Note No tests have been undertaken of any of the services and any intending purchasers should satisfy themselves in this regard. Towers Wills Ltd for themselves and for the vendor of this property whose agents they are, give notice that, (i) these particulars do not constitute any part of an offer or contract, (ii) all statements contained within these particulars are made without responsibility on the part of Towers Wills or the vendor, (iii) whilst made in good faith, none of the statements contained within these particulars are to be relied upon as a statement of representation or fact, (iv) any intending purchaser must satisfy him/herself by inspection or otherwise as to the correctness of each of the statements contained within these particulars, (v) the vendor does not make or give either Towers Wills or any person in their employment any authority to make or give representation or warranty whatsoever in relation to this property.