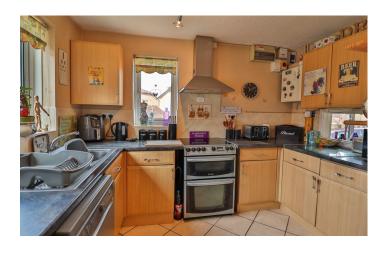

#### **Kitchen**

Comprising of a range of wall, base and drawer units, work surfacing with inset stainless steel sink/drainer, plumbing for washing machine, plumbing for dishwasher, space for fridge freezer, wall mounted boiler, radiator, part tiled, tiled floor, serving hatch to dining room, radiator, double glazed window to the front and double glazed window to the side.