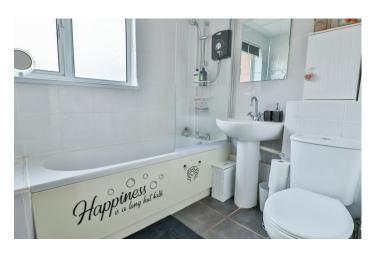

#### **Bathroom**

A well presented suite comprising of bath with shower over, wash hand basin, w.c, fully tiled, tiled floors and double glazed window to the front.