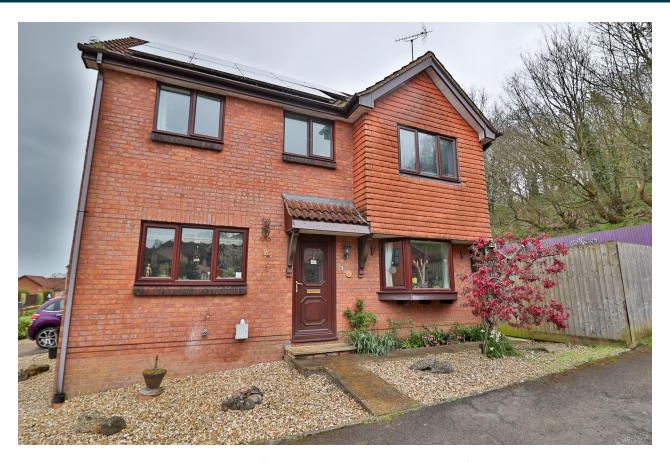

# 6, Birchdale, Yeovil, Somerset BA20 2SP OIEO £300,000

Towers Wills welcome to the market this spacious four bedroom detached family home, situated in a sought-after, quiet cul-de-sac position and briefly comprising; reception hallway, cloak w.c, kitchen, dining room, living room, four bedrooms, bathroom, driveway, garage and rear garden.

# **Agents Notes**

There are solar panels fitted and included with the sale as these are owned outright by the seller.