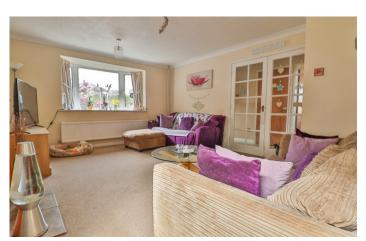

#### **Living Room**

A spacious dual aspect living area with double glazed window to the front, patio doors opening out to the rear garden, two radiators, gas fireplace with surround and under stairs storage cupboard.