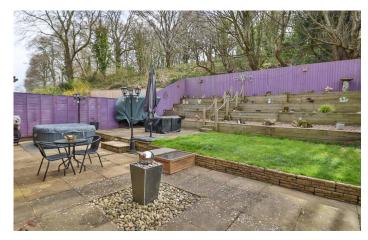

#### **Outside**

To the rear of the property is an enclosed garden, backing onto Sampsons Wood, enjoying a good degree of privacy and the garden has a large patio area; perfect for summer entertaining. There are steps leading to a lawned area.