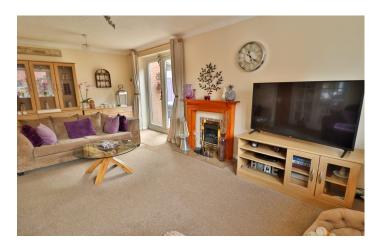

#### **Living Room**

A spacious dual aspect living area with double glazed window to the front, patio doors opening out to the rear garden, two radiators, gas fireplace with surround and under stairs storage cupboard.