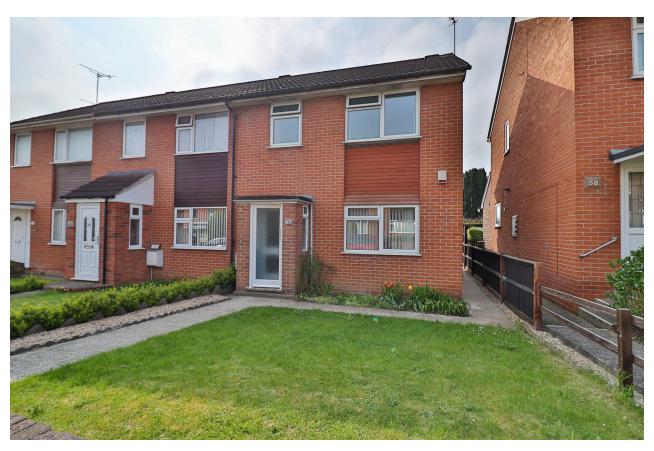

# 60, Rosebery Avenue, Yeovil, Somerset BA21 5LQ Offers Over £190,000

Towers Wills welcome to market this end of terrace home. The property benefits from an open plan lounge & dining area, separate kitchen, three bedrooms, family bathroom with separate WC and a delightful rear garden with rear access to the garage.

#### Outside

To the front the garden is largely laid to lawn with side gated access.

# **Key Features**

- End of Terrace
- Three Bedrooms
- Rear Garden
- Garage in a Block