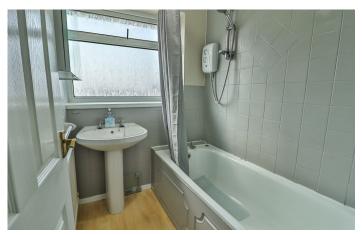

#### Bathroom

Suite comprising bath with electric shower over, wash hand basin, double glazed window to the rear and radiator.

**Bedroom One** 4.22m x 3.17m – maximum measurements Double glazed window to the front and radiator.