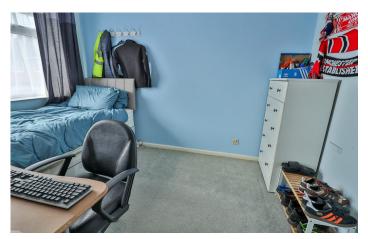

**Bedroom Two** 3.27m x 3.19m – maximum measurements Double glazed window to the rear and radiator.

**Bedroom Three** 2.85m x 2.26m – maximum measurements Double glazed window to the front, radiator and wall mounted storage cupboards.