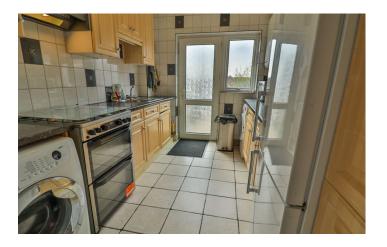

**Kitchen** 3.23m x 2.40m – maximum measurements Comprising of a range of wall, base and drawer units, work surfacing with stainless steel one bowl sink drainer, double glazed window and door to the rear, space for washing machine, space for dryer, space for gas cooker with cookerhood over, space for fridge/freezer, serving hatch and gas combi boiler.