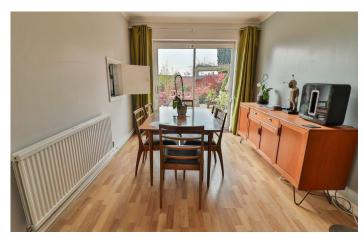

#### Lounge/Diner

**Dining Area** 2.26m x 3.16m – maximum measurements With serving hatch, double glazed patio doors to the rear and radiator.

**Lounge Area** 4.41m x 4.12m – maximum measurements With double glazed window to the front and under stairs cupboard.