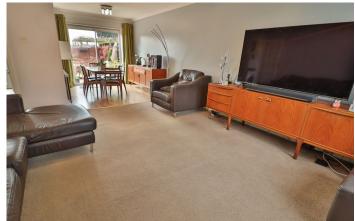

#### Lounge/Diner

**Dining Area** 2.26m x 3.16m – maximum measurements With serving hatch, double glazed patio doors to the rear and radiator.

**Lounge Area** 4.41m x 4.12m – maximum measurements With double glazed window to the front and under stairs cupboard.