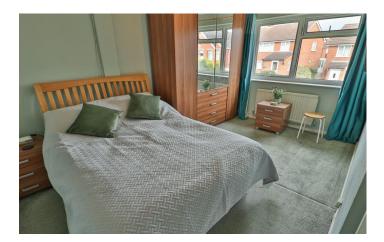

#### Bathroom

Suite comprising bath with electric shower over, wash hand basin, double glazed window to the rear and radiator.

**Bedroom One** 4.22m x 3.17m – maximum measurements Double glazed window to the front and radiator.

**Bedroom Two** 3.27m x 3.19m – maximum measurements Double glazed window to the rear and radiator.

**Bedroom Three** 2.85m x 2.26m – maximum measurements Double glazed window to the front, radiator and wall mounted storage cupboards.