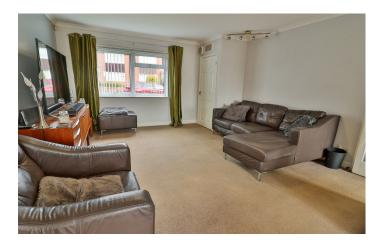

#### Lounge/Diner

**Dining Area** 2.26m x 3.16m – maximum measurements With serving hatch, double glazed patio doors to the rear and radiator.

**Lounge Area** 4.41m x 4.12m – maximum measurements With double glazed window to the front and under stairs cupboard.