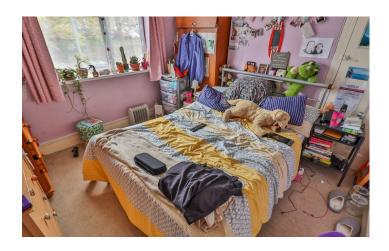

#### First Floor Landing

Includes loft hatch, window to the side, airing cupboard which includes gas combi boiler.

**Bedroom One** 4.11m x 3.38m – maximum measurements Double glazed window to the rear, radiator and feature fireplace.

**Bedroom Two** 3.08m x 3.39m – maximum measurements Double glazed window to the front, radiator and feature fireplace.

**Bedroom Three** 2.43m x 3.05m – maximum measurements Double glazed window to the rear and radiator.