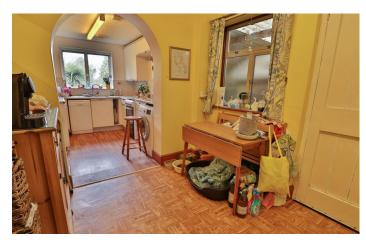

#### **Open Plan Kitchen/Dining Area**

**Dining Area** 3.04m x 2.51m – maximum measurements Radiator, door leading to carport, space for fridge/freezer and double glazed window to the side.

**Kitchen Area** 2.87m x 2.39m – maximum measurements Comprising of a range of wall, base and drawer units, work surfacing with sink/drainer, double glazed window to the rear, space for gas cooker, space for dishwasher, space for washing machine and space for fridge.