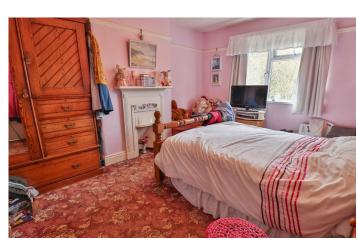

#### First Floor Landing

Includes loft hatch, window to the side, airing cupboard which includes gas combi boiler.

**Bedroom One** 4.11m x 3.38m – maximum measurements Double glazed window to the rear, radiator and feature fireplace.

**Bedroom Two** 3.08m x 3.39m – maximum measurements Double glazed window to the front, radiator and feature fireplace.

**Bedroom Three** 2.43m x 3.05m – maximum measurements Double glazed window to the rear and radiator.