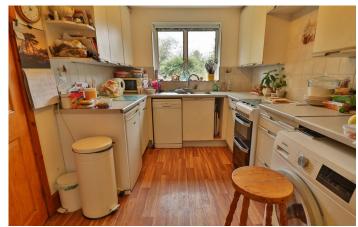

#### **Open Plan Kitchen/Dining Area**

**Dining Area** 3.04m x 2.51m – maximum measurements Radiator, door leading to carport, space for fridge/freezer and double glazed window to the side.

**Kitchen Area** 2.87m x 2.39m – maximum measurements Comprising of a range of wall, base and drawer units, work surfacing with sink/drainer, double glazed window to the rear, space for gas cooker, space for dishwasher, space for washing machine and space for fridge.