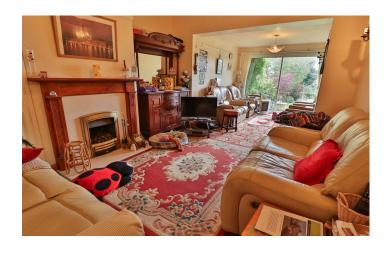

#### Carport 2.68m x 10.79m

Carport to the side of the property with double doors to the front and open at the rear with a covered seating area.

**Lounge** 7.50m x 3.33m – maximum measurements Double glazed patio doors to the rear, radiator and gas fireplace.