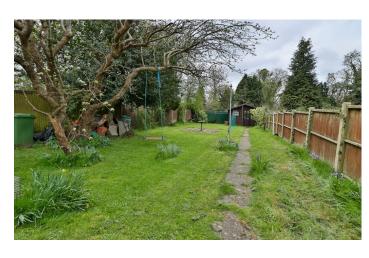

#### **Rear Garden**

The property has a large rear garden being largely laid to lawn with planted beds, mature shrubs and trees, wooden shed, summerhouse and outside tap.