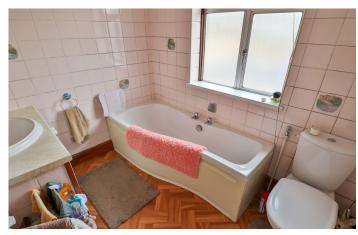

#### **Bathroom**

Suite comprising bath, wash hand basin, w.c, double glazed window to the front, extractor fan and radiator.