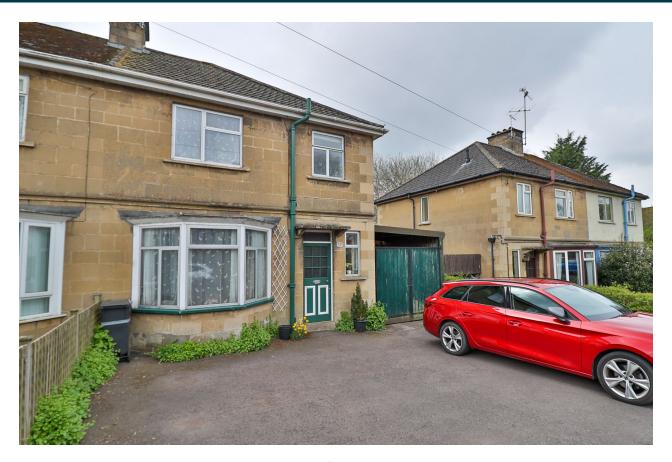

# 83, Preston Road, Yeovil, Somerset BA20 2BZ Offers Over £260,000

Towers Wills welcome to market this extended, semi-detached home on the popular Preston Road. The property benefits from ample off-road parking, carport and large rear garden. Whilst inside, a downstairs shower room/WC, sitting room, separate kitchen/diner and additional lounge. Upstairs three bedrooms and a family bathroom complete this deceptively spacious home – viewing comes highly recommended.

#### **Outside**

To the front of the property is a driveway, allowing ample off road parking.