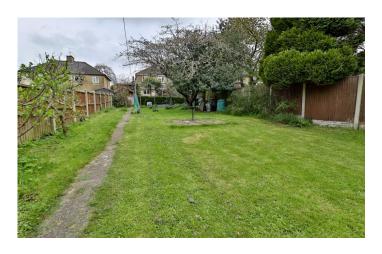

#### **Rear Garden**

The property has a large rear garden being largely laid to lawn with planted beds, mature shrubs and trees, wooden shed, summerhouse and outside tap.