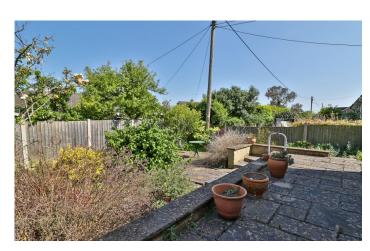

### **Rear Garden**

To the rear there is a patio area, planted beds, outside tap and oil tank.