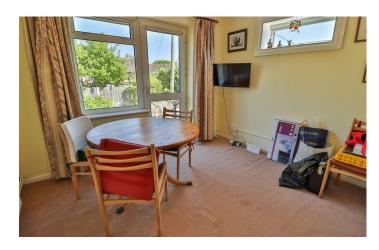

### **Shower Room/Wet Room**

Comprising shower cubicle, wash hand basin, w.c, double glazed window to the side and heated towel rail.

**Bedroom Two/Dining Room** 3.05m x 3.07m – maximum measurements Double glazed door and window to the rear, double glazed window to the side, radiator and fitted storage cupboard.