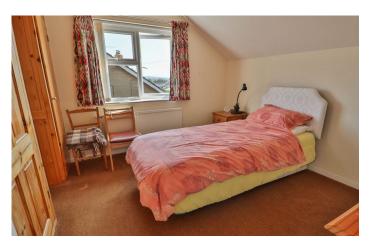

#### First Floor Landing

Includes radiator.

**Hobby Room** 3.11m x 1.82m – maximum measurements (some restricted head height)

Double glazed velux window to the front and under eaves storage.

**Loft Room** 2.94m x 2.84m plus wardrobe – maximum measurements Currently being used by vendor as a bedroom with double glazed window to the side, radiator, fitted wardrobe, cupboard and open doorway to ensuite.