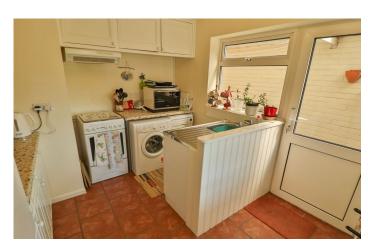

**Entrance Hall** 2.90m x 1.86m – maximum measurements Double glazed door to the side, double glazed windows to the side and front, radiator and single glazed window to the kitchen.

**Kitchen** 2.86m x 3.43m – maximum measurements

Comprising of a range of units, work surfacing with stainless steel one bowl sink drainer, double glazed door to the side lean-to, double glazed window to the side, radiator, space for washing machine, space for slimline dishwasher, space for electric cooker and space for fridge freezer.