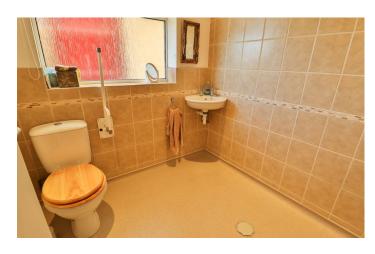

### **Shower Room/Wet Room**

Comprising shower cubicle, wash hand basin, w.c, double glazed window to the side and heated towel rail.

**Bedroom Two/Dining Room** 3.05m x 3.07m – maximum measurements Double glazed door and window to the rear, double glazed window to the side, radiator and fitted storage cupboard.