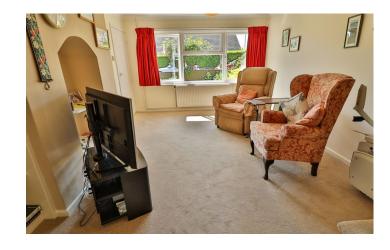

**Lounge** 5.47m x 3.32m – maximum measurements

Double glazed window to the front, two radiators and stairs leading to the first floor.