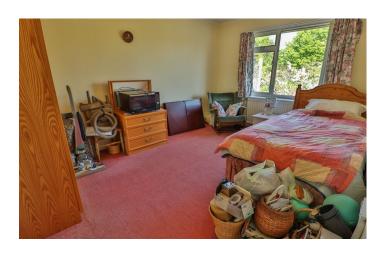

**Bedroom One** 4.04m x 3.01m – maximum measurements Double glazed window to the rear and radiator.