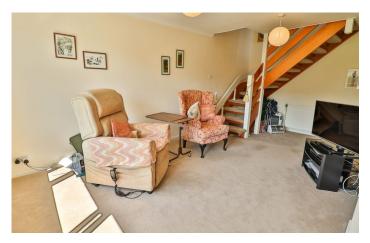

**Lounge** 5.47m x 3.32m – maximum measurements

Double glazed window to the front, two radiators and stairs leading to the first floor.