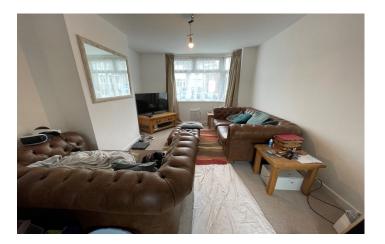

**Lounge/Diner** 7.81m x 3.13m – maximum measurements Gas fireplace, double glazed window to the front and double glazed patio doors to the rear.