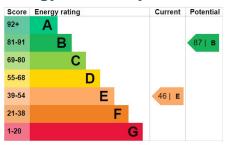

ts Double glazed window to the front.

**Bedroom Two** 3.76m x 3.00m – maximum measurements Double glazed window to the rear and airing cupboard including water tank.

**Bedroom Three** 1.91m x 2.41m – maximum measurements Double glazed window to the front.

Front Garden The property has driveway parking to the front and side access.

**Rear Garden** To the rear there is a good size rear garden.

#### Agent Note

Planning permission for erection of two storey and single storey dwellings. Application No: 22/00293/HOU

## **Key Features**

- Semi-detached
- Three Bedrooms
- Driveway Parking
- Large Rear Garden

## Contact Us

**Towers Wills Estate** 

- Agents Yeovil
- 114, Hendford Hill
- Yeovil
- Somerset
- BA202RF
- T: 01935 577032
- E: info@towerswills.co.uk

#### **Energy Efficiency**



















# Floor Plan



Please Note No tests have been undertaken of any of the services and any intending purchasers should satisfy themselves in this regard. Towers Wills Ltd for themselves and for the vendor of this property whose agents they are, give notice that, (i) these particulars do not constitute any part of an offer or contract, (ii) all statements contained within these particulars are made without responsibility on the part of Towers Wills or the vendor, (iii) whilst made in good faith, none of the statements contained within these particulars are to be relied upon as a statement of representation or fact, (iv) any intending purchaser must satisfy him/herself by inspection or otherwise as to the correctness of each of the statements contained within these particular