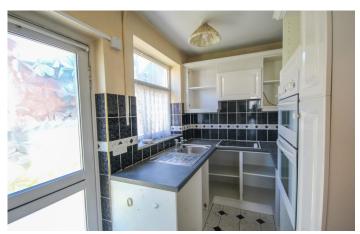

#### **Entrance Hall**

With storm porch to the front, double glazed door to the front and under stairs cupboard.

**Kitchen** 2.80m x 1.90m – maximum measurements Comprising of a range of wall, base and drawer units, work surfacing with stainless steel one bowl sink drainer, double glazed door to the side, double glazed window to the side, integrated electric hob and integrated electric oven.