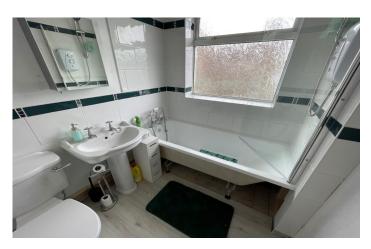

#### Bathroom

Suite comprising bath with electric shower over, wash hand basin, w.c, and double glazed window to the rear.

**Bedroom One** 4.09m x 2.92m – maximum measurements Double glazed window to the front.