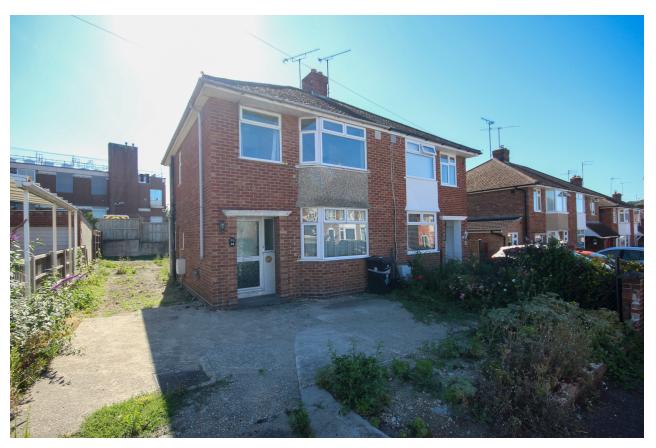

# 13, Richmond Rd, Yeovil, Somerset BA20 1BA £220,000

Towers Wills are pleased to bring to market this semi-detached home in need of modernisation. The property sits within a good-sized plot with a large rear garden and offers; off-road driveway parking to the front, open plan lounge/diner, kitchen, three bedrooms (two double) and a family bathroom.

#### Description

Towers Wills are pleased to bring to market this semi-detached home in need of modernisation. The property sits within a good-sized plot with a large rear garden and offers; off-road driveway parking to the front, open plan lounge/diner, kitchen, three bedrooms (two double) and a family bathroom.

Front Garden The property has driveway parking to the front and side access.

**Rear Garden** To the rear there is a good size rear garden.