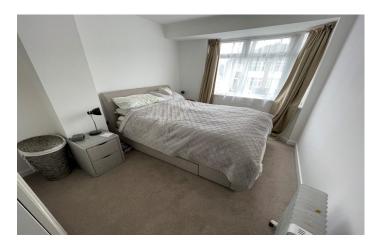

#### Bathroom

Suite comprising bath with electric shower over, wash hand basin, w.c, and double glazed window to the rear.

**Bedroom One** 4.09m x 2.92m – maximum measurements Double glazed window to the front.