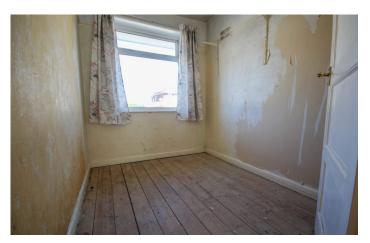

**Bedroom Two** 3.76m x 3.00m – maximum measurements Double glazed window to the rear and airing cupboard including water tank.

**Bedroom Three** 1.91m x 2.41m – maximum measurements Double glazed window to the front.