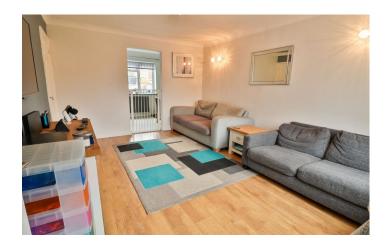

#### Lounge 4.31m x 3.30m

Double glazed window to the front, radiator and open doorway to the kitchen.

**Study/2nd Reception Room** 4.12m x 2.30m – maximum measurements Study/2nd Reception Room 4.12m x 2.30m – maximum measurements Double glazed window to the front, storage cupboard and radiator.