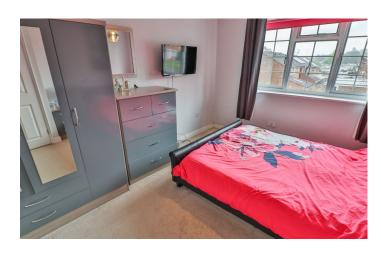

#### **First Floor Landing**

Includes loft hatch and cupboard.

**Bedroom One** 3.62m x 3.05m – maximum measurements Double glazed window to the front and radiator.

**Bedroom Two** 2.93m x 2.63m plus alcove – maximum measurements Double glazed window to the rear and radiator.