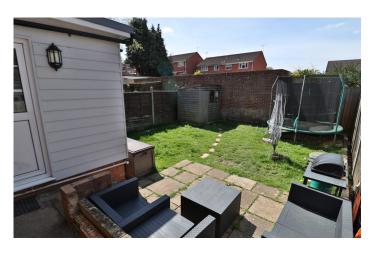

#### **Rear Garden**

To the rear the garden is mainly laid to lawn with a patio area, wooden shed, outside tap and side gate.