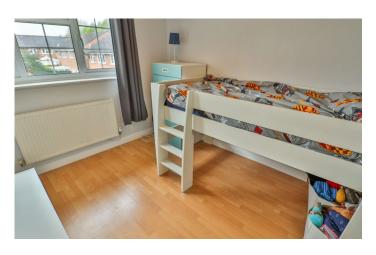

**Bedroom Three** 2.48m x 2.67m – maximum measurements Double glazed window to the front and radiator.