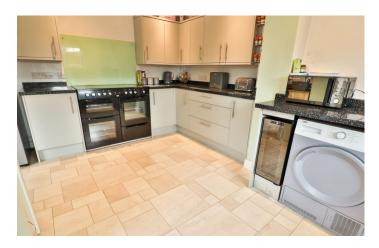

**Kitchen/Diner** 5.85m x 4.50m L-shape – maximum measurements Comprising of a range of wall, base and drawer units, work surfacing with stainless steel one and a half bowl sink/drainer, two double glazed windows to the rear, double glazed door to the rear, space for washing machine, space for dryer, space for dishwasher, integrated wine fridge, electric Range style cooker with five ring hob, extractor fan, space for American style fridge/freezer, radiator and gas combi boiler.