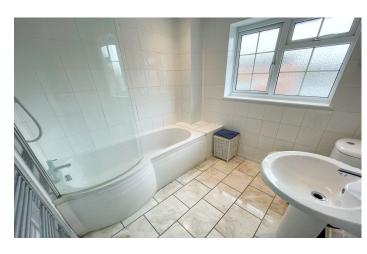

#### **Bathroom**

Suite comprising bath with shower over, wash hand basin, w.c, heated towel rail and double-glazed window to the rear.