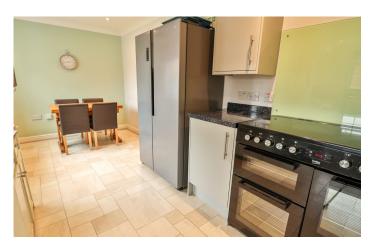

**Kitchen/Diner** 5.85m x 4.50m L-shape – maximum measurements Comprising of a range of wall, base and drawer units, work surfacing with stainless steel one and a half bowl sink/drainer, two double glazed windows to the rear, double glazed door to the rear, space for washing machine, space for dryer, space for dishwasher, integrated wine fridge, electric Range style cooker with five ring hob, extractor fan, space for American style fridge/freezer, radiator and gas combi boiler.