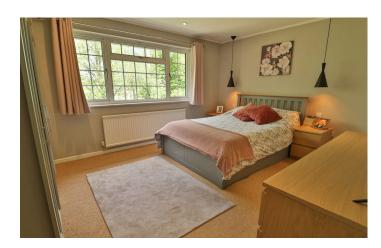

## Bedroom One 4.16m x 3.45m

With double glazed window to the front, built-in wardrobe and radiator.