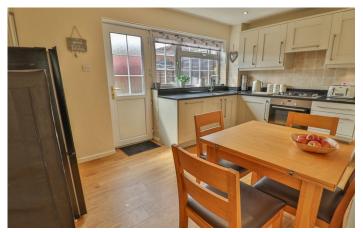

#### Kitchen/Diner 4.15m x 2.89m

A beautifully presented refitted modern kitchen comprising of a range of wall and base units, work surfacing with one and a half bowl sink/drainer, integrated electric oven, integrated gas hob with cookerhood over, integrated dishwasher, integrated washing machine, space for fridge/freezer, radiator, gas boiler, built in larder, under stairs cupboard, double glazed door to the rear and double glazed window to the rear.