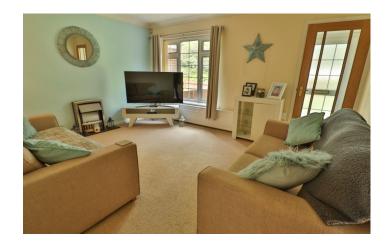

## **Lounge** 4.16m x 3.42m

With double glazed window to the front, electric fireplace and radiator.