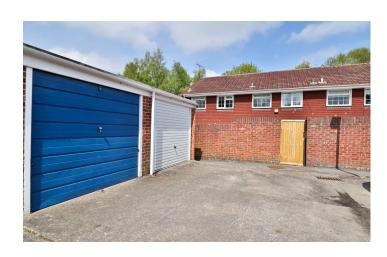

### Garage

Situated in a block to the rear with 'up and over' door. (Dark blue door, second nearest garage on right hand side).