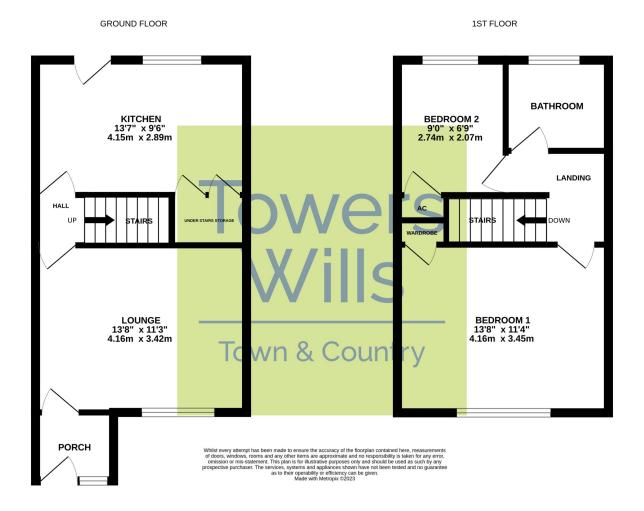

# Floor Plan

Please Note No tests have been undertaken of any of the services and any intending purchasers should satisfy themselves in this regard. Towers Wills Ltd for themselves and for the vendor of this property whose agents they are, give notice that, (i) these particulars do not constitute any part of an offer or contract, (ii) all statements contained within these particulars are made without responsibility on the part of Towers Wills or the vendor, (iii) whilst made in good faith, none of the statements contained within these particulars are to be relied upon as a statement of representation or fact, (iv) any intending purchaser must satisfy him/herself by inspection or otherwise as to the correctness of each of the statements contained within these particulars, (v) the vendor does not make or give either Towers Wills or any person in their employment any authority to make or give representation or warranty whatsoever in relation to this property.

## **Lounge** 4.16m x 3.42m

With double glazed window to the front, electric fireplace and radiator.

#### Kitchen/Diner 4.15m x 2.89m

A beautifully presented refitted modern kitchen comprising of a range of wall and base units, work surfacing with one and a half bowl sink/drainer, integrated electric oven, integrated gas hob with cookerhood over, integrated dishwasher, integrated washing machine, space for fridge/freezer, radiator, gas boiler, built in larder, under stairs cupboard, double glazed door to the rear and double glazed window to the rear.

## Bedroom One 4.16m x 3.45m

With double glazed window to the front, built-in wardrobe and radiator.

## Bedroom Two 2.74m x 2.07m

With double glazed window to the rear, radiator and airing cupboard including tank.

#### **Bathroom**

An immaculately presented white suite comprising bath with shower over and glass screen, W.C, wash hand basin, shaver point, part wall tiling, heated towel rail and double glazed window to the rear.