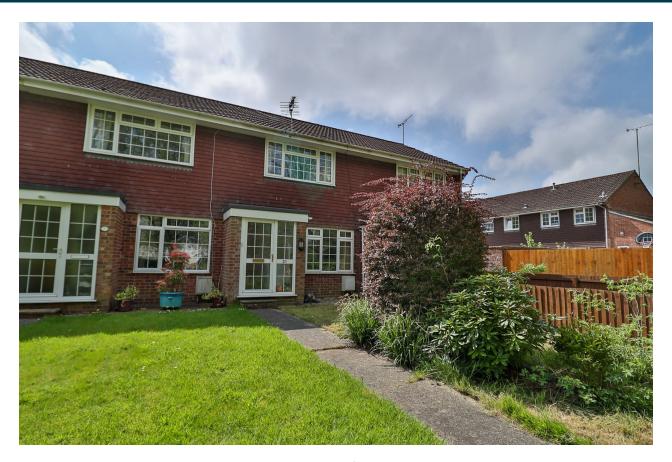

# 21, Holly Tree Walk, Yeovil, Somerset BA20 2NT Offers Over £190,000

Towers Wills welcome to market this well-presented property situated in a sought-after area of Yeovil. The property comprises of; porch, lounge, kitchen/diner, two bedrooms, garden and garage at rear. An ideal first time buy or buy to let investment being within walking distance of Holy Trinity Primary School, Leonardo Helicopters and local supermarkets.

## **Outside**

To the front the garden is laid to lawn with path leading to the entrance.

To the rear is an immaculate enclosed garden which has been beautifully landscaped for low maintenance. There are shrub borders, stone chip area, security light and outside tap. There is a gate to the rear which leads to the garage.