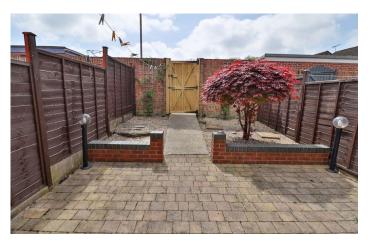

## **Outside**

To the front the garden is laid to lawn with path leading to the entrance.

To the rear is an immaculate enclosed garden which has been beautifully landscaped for low maintenance. There are shrub borders, stone chip area, security light and outside tap. There is a gate to the rear which leads to the garage.

### Garage

Situated in a block to the rear with 'up and over' door. (Dark blue door, second nearest garage on right hand side).