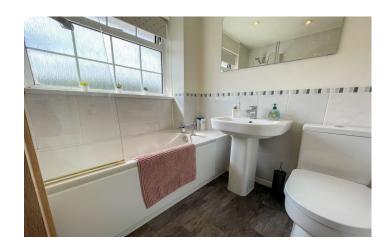

#### **Bathroom**

An immaculately presented white suite comprising bath with shower over and glass screen, W.C, wash hand basin, shaver point, part wall tiling, heated towel rail and double glazed window to the rear.