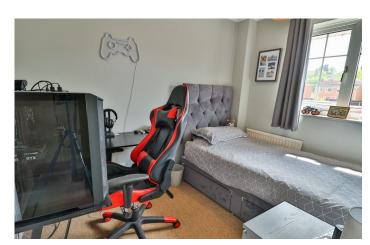

## Bedroom Two 2.74m x 2.07m

With double glazed window to the rear, radiator and airing cupboard including tank.