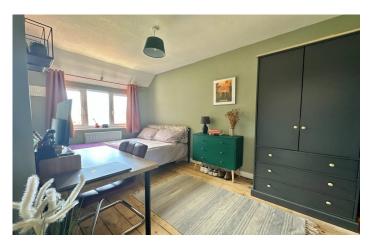

#### **Bedroom Two**

With window to the rear, exposed floorboards and radiator.