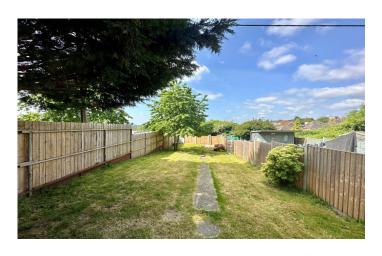

#### **Rear Garden**

One of the true selling features is this particularly large garden, being majority laid to lawn with stone chip area for patio furniture and summer entertaining.

#### **Outside**

To the front of the property is a driveway providing off road parking for one vehicle and further area laid to lawn.