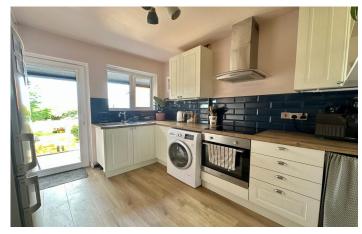

### **Kitchen**

A well presented re-fitted kitchen comprising of a range of wall, base and drawer units, work surfacing with inset sink/drainer, splashback wall tiling, plumbing for washing machine, space for fridge/freezer, integrated electric oven, integrated electric hob with cookerhood over, radiator and window and door to the rear.