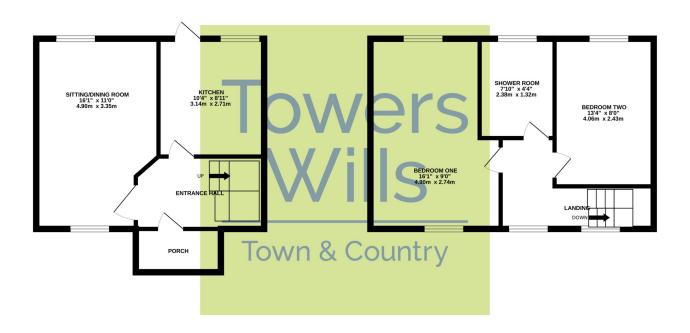

#### **Porch**

With sliding door to the front.

## **Hallway**

With door to the front, radiator and central heating boiler.

## **Living Room**

A spacious dual aspect living area with windows to both front and rear and radiator.

### **Kitchen**

A well presented re-fitted kitchen comprising of a range of wall, base and drawer units, work surfacing with inset sink/drainer, splashback wall tiling, plumbing for washing machine, space for fridge/freezer, integrated electric oven, integrated electric hob with cookerhood over, radiator and window and door to the rear.

## **First Floor Landing**

With stairs from reception hallway, loft access and window to the front.

#### **Bedroom One**

A spacious dual aspect room with windows to both front and rear and radiator.

#### **Bedroom Two**

With window to the rear, exposed floorboards and radiator.

### **Shower Room**

A modern suite comprising of shower cubicle, wash hand basin with vanity unit under, w.c, window to the rear, tiling and heated towel rail.

## **Energy Efficiency**

GROUND FLOOR 1ST FLOOR

Whilst every attempt has been made to ensure the accuracy of the floorplan contained here, measurement of doors, windows, rooms and any other items are approximate and no responsibility is taken for any error omission or mis-statement. This plan is for illustrative purposes only and should be used as such by any prospective purchaser. The services, systems and appliances shown have not been tested and no guarante as to their operability or efficiency can be given.