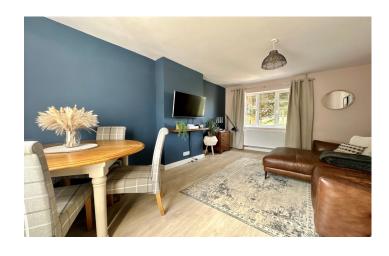

## **Living Room**

A spacious dual aspect living area with windows to both front and rear and radiator.