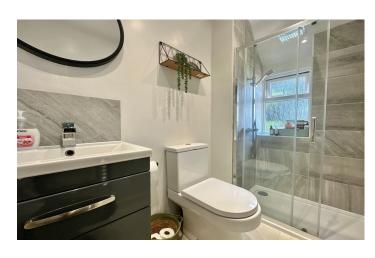

### **Shower Room**

A modern suite comprising of shower cubicle, wash hand basin with vanity unit under, w.c, window to the rear, tiling and heated towel rail.