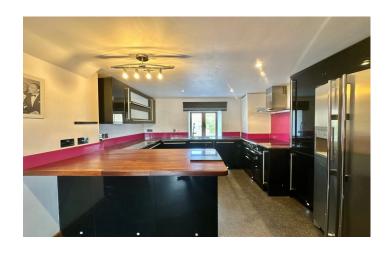

#### Kitchen

A modern fitted kitchen, finished in black gloss wall, base and drawer units, mostly granite work surfacing with inset sink/drainer, Range cooker, space for American style fridge/freezer, integrated dishwasher, breakfast bar, tiling, radiator and window to the front.