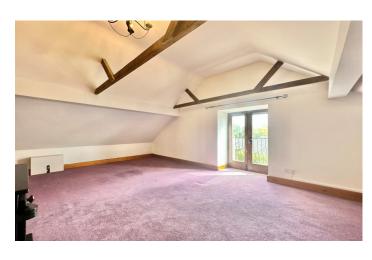

#### **Living Room**

With Juliet balcony overlooking the garden, fully height ceiling and beams, radiator and split level to further reception room/sitting room.

#### **Reception Room/Sitting Room**

With window to the front and radiator.