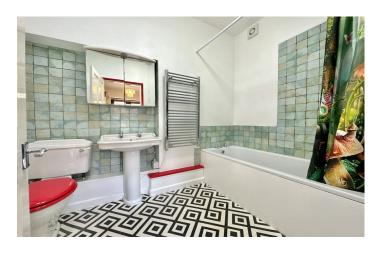

#### **En-suite**

Comprising of bath with shower over, wash hand basin with vanity unit, w.c, tiling, extractor fan and heated towel rail.

#### **Bathroom**

Suite comprising of bath with shower over, wash hand basin, w.c, and tiling.