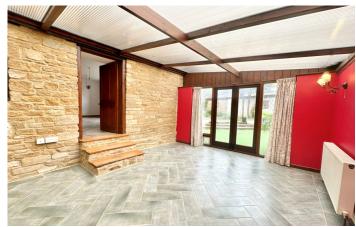

### Conservatory

A very versatile room with doors opening to the garden, tiled floor and radiator.