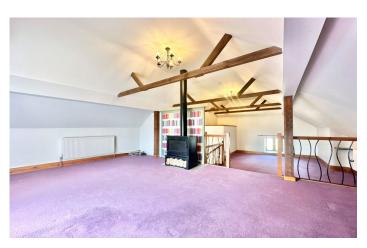

#### **Living Room**

With Juliet balcony overlooking the garden, fully height ceiling and beams, radiator and split level to further reception room/sitting room.

#### **Bedroom Three**

With Juliet balcony, window to the front, radiator and exposed floorboards.