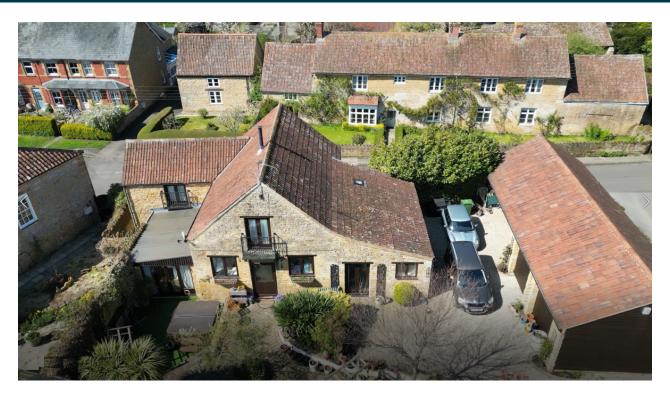

# 

8, Queen Street, Tintinhull, Yeovil, Somerset BA22 8PQ

# £500,000

Towers Wills welcome to the market this unique detached cider mill conversion where viewing is essential to fully appreciate this very individual home. The property offers versatile and spacious accommodation arranged over three floors and comprises; four double bedrooms, dressing room and en-suite to the master, family bathroom, modern kitchen, utility room, two reception rooms, sunroom and large dining hall; perfect for entertaining. The property benefits from ample driveway parking and in turn leading to the double garage and carport, low maintenance gardens, gas central heated and sold with vacant possession.