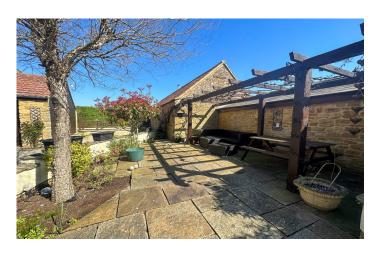

#### **Outside**

The property is approached from a tarmac driveway and in turn leading to the gated entrance. This leads to a generous parking area with ample space for several vehicles.

## **Large Double Garage**

With 'barn style' doors, power and light.

### **Carport**

With space for two vehicles, power and light.

### Garden

A low maintenance sunny courtyard style garden with various areas laid to patio, shrubs and planted trees; perfect for summer entertaining and dining.