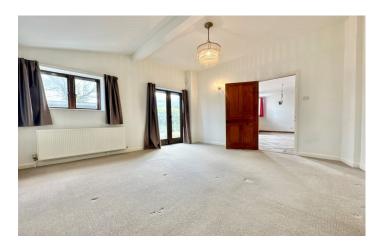

#### Living/Dining Area

A perfect area for entertaining with family and friends; this large living/dining area has windows and doors opening to the garden, tiled floor and radiator.

#### **Reception Room/Sitting Room**

With window to the front and radiator.