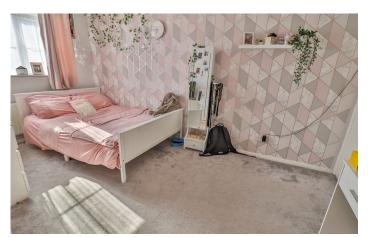

**Bedroom Three** 2.61m x 2.81m – maximum measurements Double glazed window to the rear, radiator and built-in wardrobe.

**Bedroom Four** 1.98m x 2.72m – maximum measurements Double glazed window to the front, radiator and storage space.