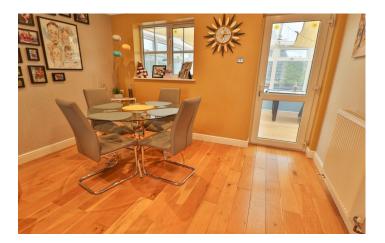

#### **Entrance Hall**

Double glazed door to the front, radiator and stairs to the first floor.

**Lounge/Diner** 3.53m x 7.77m – maximum measurements Double glazed window to the front, two radiators and double glazed door to conservatory at the rear.

**Conservatory** 5.19m x 2.75m – maximum measurements Double glazed windows to the side and rear, radiator, wall mounted lights and double glazed French doors to the rear garden.

**Kitchen** 3.87m x 3.45m – maximum measurements Comprising of a range of wall, base and drawer units, work surfacing with stainless steel one and a half bowl sink/drainer, space for fridge/freezer, integrated washing machine, integrated dishwasher, Range cooker which has a gas hob and electric oven with cookerhood over, double glazed window to the rear and double glazed door to the side.