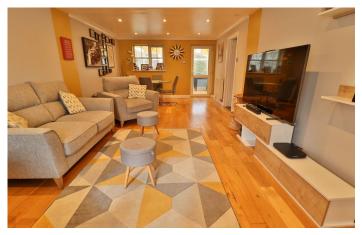

#### **Entrance Hall**

Double glazed door to the front, radiator and stairs to the first floor.

**Lounge/Diner** 3.53m x 7.77m – maximum measurements Double glazed window to the front, two radiators and double glazed door to conservatory at the rear.