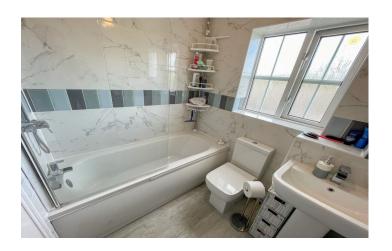

#### **Family Bathroom**

Suite comprising bath with shower over, wash hand basin, w.c, double glazed window to the rear, extractor fan and heated towel rail.

**Garage** 4.86m x 2.45m – maximum measurements With 'up and over' door, power and light.