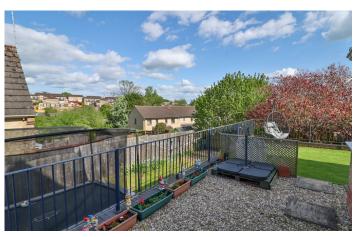

#### **Rear Garden**

The rear garden is laid out over multiple levels with an area of Astroturf, decked seating area, lawn area, outside tap, power and side gate.