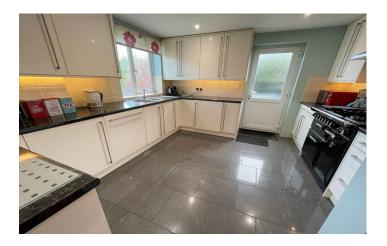

**Conservatory** 5.19m x 2.75m – maximum measurements Double glazed windows to the side and rear, radiator, wall mounted lights and double glazed French doors to the rear garden.

**Kitchen** 3.87m x 3.45m – maximum measurements Comprising of a range of wall, base and drawer units, work surfacing with stainless steel one and a half bowl sink/drainer, space for fridge/freezer, integrated washing machine, integrated dishwasher, Range cooker which has a gas hob and electric oven with cookerhood over, double glazed window to the rear and double glazed door to the side.