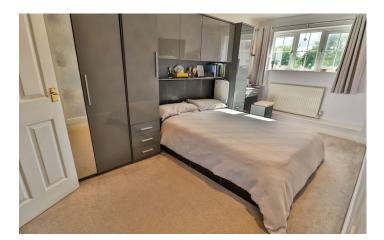

#### **First Floor Landing**

Includes loft hatch and cupboard.

**Bedroom One** 2.58m x 4.82m – maximum measurements Double glazed window to the front, radiator and loft hatch which has the gas combi boiler.

#### **En-suite**

Comprising shower cubicle, wash hand basin, w.c, double glazed window to the rear, heated towel rail, extractor fan and cupboard.

**Bedroom Two** 4.27m x 2.62m – maximum measurements Double glazed window to the front, radiator and built-in double wardrobe.

**Bedroom Three** 2.61m x 2.81m – maximum measurements Double glazed window to the rear, radiator and built-in wardrobe.

**Bedroom Four** 1.98m x 2.72m – maximum measurements Double glazed window to the front, radiator and storage space.