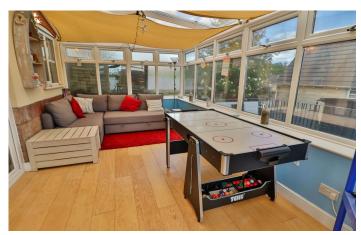

**Conservatory** 5.19m x 2.75m – maximum measurements Double glazed windows to the side and rear, radiator, wall mounted lights and double glazed French doors to the rear garden.

**Kitchen** 3.87m x 3.45m – maximum measurements Comprising of a range of wall, base and drawer units, work surfacing with stainless steel one and a half bowl sink/drainer, space for fridge/freezer, integrated washing machine, integrated dishwasher, Range cooker which has a gas hob and electric oven with cookerhood over, double glazed window to the rear and double glazed door to the side.