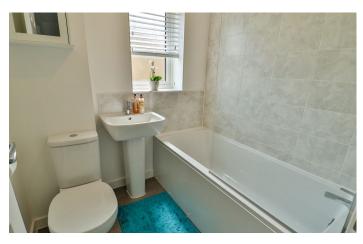

#### **Bathroom**

Suite comprising bath with electric shower over, wash hand basin, w.c, double glazed window to the side, radiator and extractor fan.