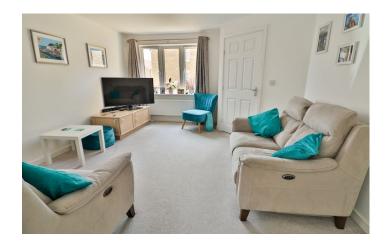

#### W.C

Includes wash hand basin, w.c, double glazed window to the front and radiator.

**Lounge** 3.63m x 4.36m – maximum measurements

Double glazed window to the front, radiator and under stairs cupboard.