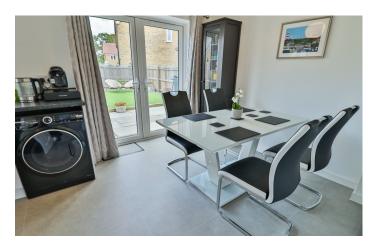

**Kitchen/Diner** 2.94m x 4.64m – maximum measurements Comprising of a range of wall, base and drawer units, work surfacing with stainless steel one and a half bowl sink drainer, double glazed window to the rear, double glazed French doors to the rear garden, radiator, space for washing machine, gas combi boiler, integrated gas hob with cookerhood over, integrated electric oven and space for fridge freezer.