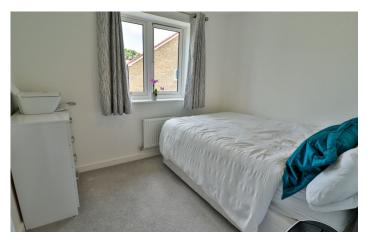

#### Bedroom Three 2.33m x 1.84m

Double glazed window to the rear and radiator.