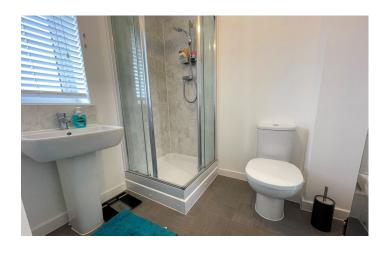

#### **Bathroom**

Suite comprising bath with electric shower over, wash hand basin, w.c, double glazed window to the side, radiator and extractor fan.