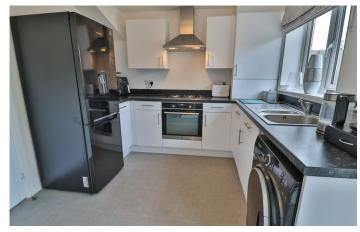

**Kitchen/Diner** 2.94m x 4.64m – maximum measurements Comprising of a range of wall, base and drawer units, work surfacing with stainless steel one and a half bowl sink drainer, double glazed window to the rear, double glazed French doors to the rear garden, radiator, space for washing machine, gas combi boiler, integrated gas hob with cookerhood over, integrated electric oven and space for fridge freezer.