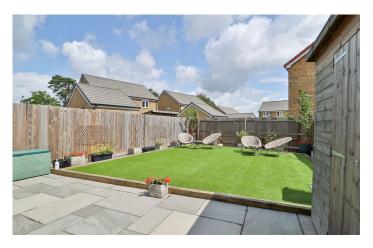

#### **Rear Garden**

The rear garden is largely laid to astroturf with plum slate edge borders, patio area and outside tap.