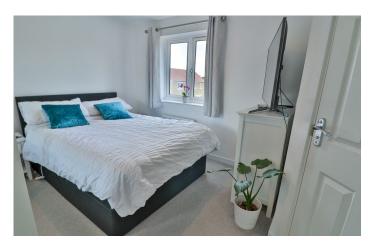

#### **First Floor Landing**

Includes cupboard and loft hatch.

**Bedroom One** 2.89m x 3.55m – maximum measurements Double glazed window to the front, radiator, cupboard and fitted wardrobe.