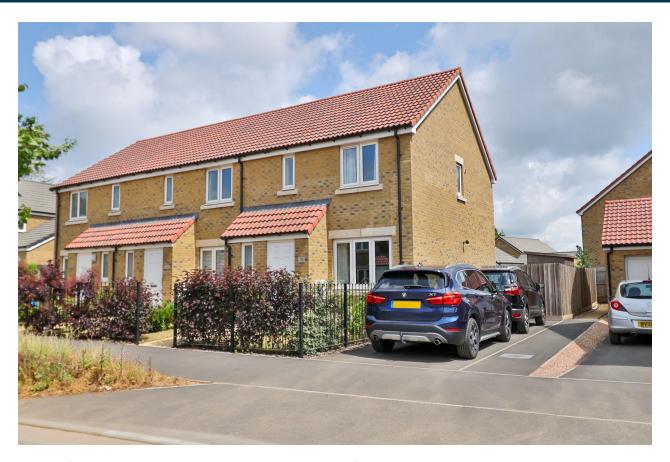

# 10, Sandpiper Drive, Yeovil, Somerset BA22 8FN £240,000

Towers Wills welcome to market this immaculate end of terraced property. Newly built in 2019 by Persimmon Homes, the property includes; off-road parking for two vehicles, downstairs WC, kitchen/diner, lounge, three bedrooms (two double) with master en-suite and family bathroom. Outside a good sized rear garden completes this stunning home which truly should be viewed to appreciate.

#### **Driveway**

There is parking for two vehicles in tandem to the side of the property and side gated access to the rear garden.