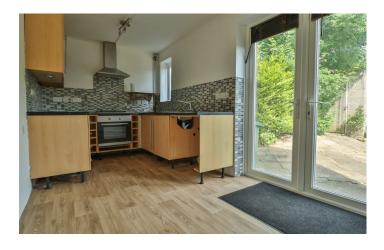

### Kitchen 4.70m x 2.24m

The kitchen benefits from a mixture of wall and base units, a stainlesssteel single drainer sink, integrated oven with a four ring gas hob and extractor fan, radiator, access to downstairs W.C, double glazed window to the rear and double glazed patio doors to garden.