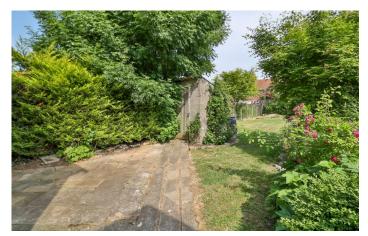

#### Outside

The good size rear garden includes a patio area from the house and is mainly laid to lawn with a mixture of mature shrubs and flower bed. The property also benefits from an outbuilding and access via the side. The front of the property benefits from a strip of lawn with a hedge running to the side and off-road parking for multiple cars.