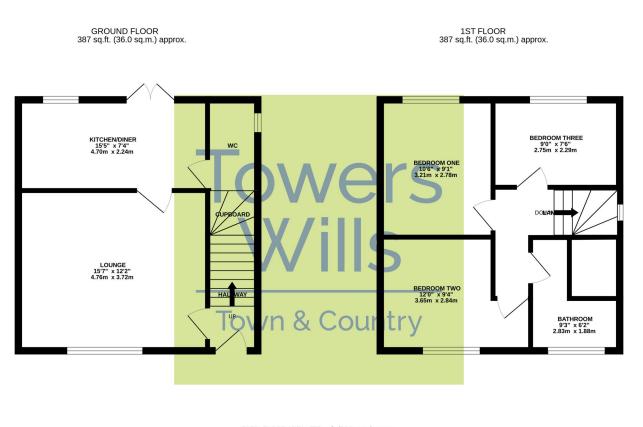

# Floor Plan

TOTAL FLOOR AREA: 775 sq.ft. (72.0 sq.m.) approx. Whilst every attempt has been made to ensure the accuracy of the floorplan contained here, measurements of doors, windows, rooms and any other lems are approximate and no responsibility is taken for any error, omission or mis-statement. This plan is for illustrative purposes only and should be used as such by any prospective purchase. The services, systems and appliances shown have not been tested and no guarantee as to their openability or efficiency can be given. Made with Netropix ©2023