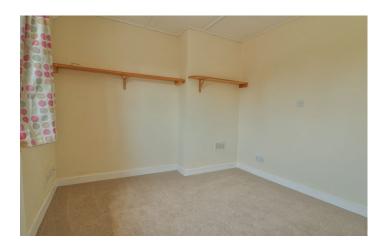

**Bedroom Three** 2.75m x 2.29m Double glazed window to rear, radiator and power point.