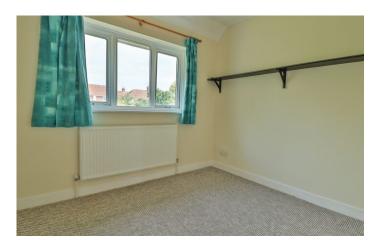

#### **First Floor Landing**

With power point, double glazed window to the side and access to loft.

**Bedroom One** 3.21m x 2.78m Double glazed window to rear, radiator, power point and TV point.

**Bedroom Two** 3.65m x 2.84m Double glazed window to front, radiator and TV point.

**Bedroom Three** 2.75m x 2.29m Double glazed window to rear, radiator and power point.