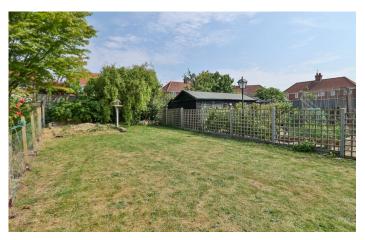

#### Outside

The good size rear garden includes a patio area from the house and is mainly laid to lawn with a mixture of mature shrubs and flower bed. The property also benefits from an outbuilding and access via the side. The front of the property benefits from a strip of lawn with a hedge running to the side and off-road parking for multiple cars.