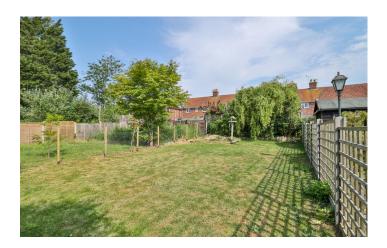

#### Outside

The good size rear garden includes a patio area from the house and is mainly laid to lawn with a mixture of mature shrubs and flower bed. The property also benefits from an outbuilding and access via the side. The front of the property benefits from a strip of lawn with a hedge running to the side and off-road parking for multiple cars.