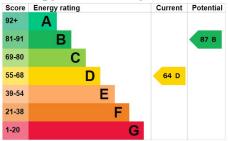

r over and tiled surround, pedestal wash hand basin, close coupled w.c, radiator and double glazed window to the front.

#### Outside

The good size rear garden includes a patio area from the house and is mainly laid to lawn with a mixture of mature shrubs and flower bed. The property also benefits from an outbuilding and access via the side. The front of the property benefits from a strip of lawn with a hedge running to the side and off-road parking for multiple cars.

## **Key Features**

- Three Bedroom House
- Semi-detached
- Off Road Parking for Multiple Cars
- Downstairs W.C
- Good Size Rear Garden
- No Forward Chain

# **Contact Us**

Towers Wills Estate Agents - Yeovil 114, Hendford Hill Yeovil Somerset BA202RF T: 01935 577032 E: info@towerswills.co.uk

#### **Energy Efficiency**



















# Floor Plan



TOTAL FLOOR AREA: 775 sq.ft. (72.0 sq.m.) approx. Whilst every attempt has been made to ensure the accuracy of the floorplan contained here, measurements of doors, windows, rooms and any other lems are approximate and no responsibility is taken for any error, omission or mis-statement. This plan is for illustrative purposes only and should be used as such by any prospective purchase. The services, systems and appliances shown have not been tested and no guarantee as to their openability or efficiency can be given. Made with Netropix ©2023

Please Note No tests have been undertaken of any of the services and any intending purchasers should satisfy themselves in this regard. Towers Wills Ltd for themselves and for the vendor of this property whose agents the