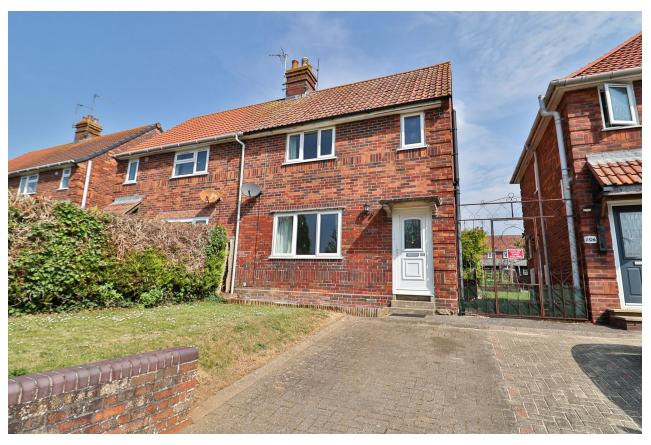

# 108, Stiby Road, Yeovil, Somerset BA21 3EL Offers Over £180,000

Towers Wills are pleased to bring to market this three-bedroom semi-detached house, benefiting from gas central heating, double glazing and off-road parking. The property comprises; entrance hall, through lounge/diner, kitchen at the rear, three bedrooms and a modern bathroom. One of the primary attractions of this property is the good size plot which provides off road parking and a good size rear garden. Ideally placed for the local schools, the property also benefits from No Forward Chain.

## **Key Features**

- Three Bedroom House
- Semi-detached
- Off Road Parking for Multiple Cars
- Downstairs W.C
- Good Size Rear Garden
- No Forward Chain