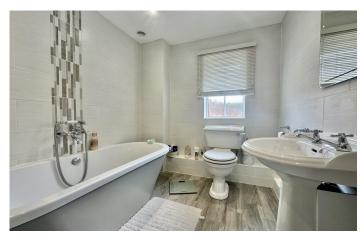

#### **Bathroom**

A modern suite comprising of freestanding bath, wash hand basin, w.c, extractor fan, fully tiled and heated towel rail.