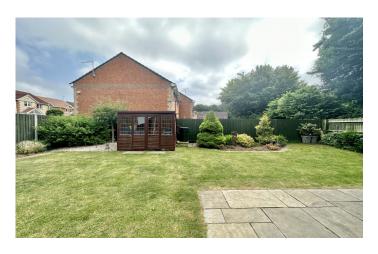

#### **Rear Garden**

To the rear of the property is a generous garden, enjoying a good degree of privacy, being majority laid to lawn with patio area, stocked borders with a variety of plants, trees and shrubs, summer house, outside tap, outside light and gated side access.