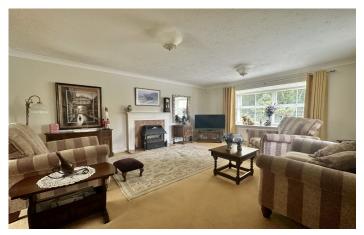

#### **Living Room**

A spacious family living room with windows to both the front and side, gas living flame fireplace with surround, radiator and archway through to the dining room.