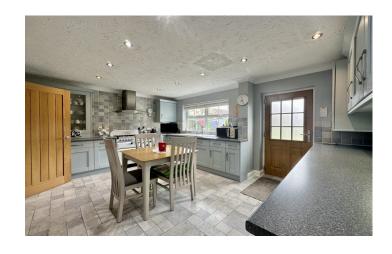

#### **Kitchen**

An immaculately presented modern kitchen comprising of a range of wall and base glaze display cabinets and drawer units, work surfacing with inset sink/drainer, space for Rangemaster cooker, space for washing machine, integrated fridge, integrated freezer, integrated dishwasher, heated towel rail and Worcester boiler for domestic heating and hot water.