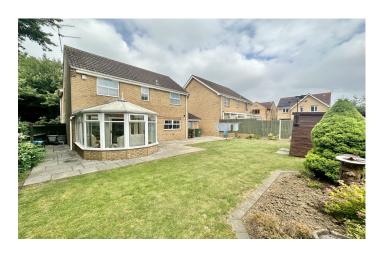

#### Conservatory

With pleasant outlook onto the rear garden, power and double doors opening out onto the patio area.

#### **Rear Garden**

To the rear of the property is a generous garden, enjoying a good degree of privacy, being majority laid to lawn with patio area, stocked borders with a variety of plants, trees and shrubs, summer house, outside tap, outside light and gated side access.